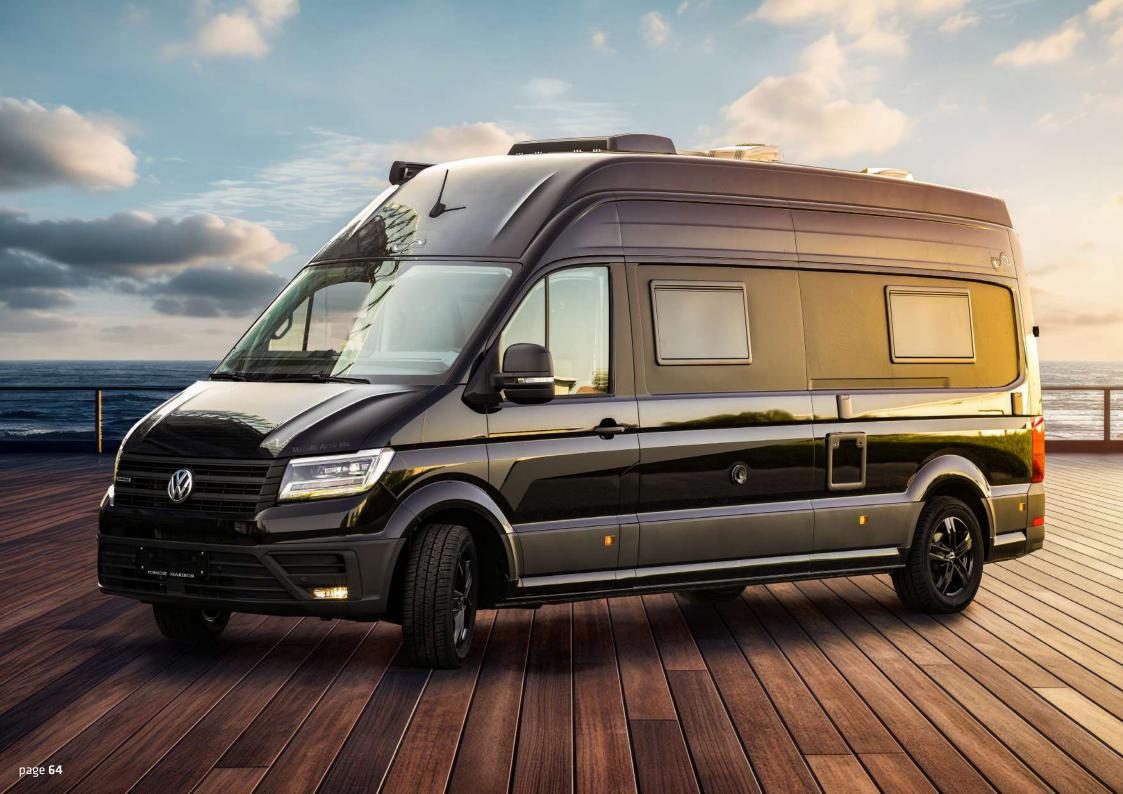

## MEGA RE-AKTIV 680 S

Experience unrivaled comfort and versatility with the Mega Re-Aktiv 680 S: timeless design, XL drop-down bed, ample storage, and all-season insulation.

Discover the Mega Re-Aktiv 680 S, a vehicle that leaves no room for compromise: with its timeless design, maximum comfort, and incredible interior space, it meets the most demanding expectations. Engineered to satisfy even the most extravagant needs, this vehicle offers an unparalleled travel experience. Additionally, it comes standard with a drop-down XL bed for peaceful nights, a massive storage compartment for optimal organization, and high-performance insulation for year-round use, allowing you to enjoy every adventure regardless of the weather. With an optional 4x4 version available, its versatility knows no bounds, ready to conquer any terrain.