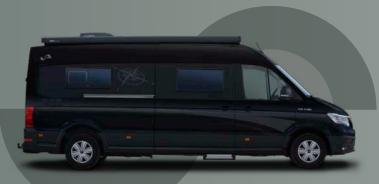

# MEGA LOUNGE 680 S

Embark on a journey of unparalleled luxury and adventure with the Mega Lounge 680 S - where comfort meets sophistication, and every moment is an unforgettable experience.

Presenting the Mega Lounge 680 S, a peerless addition to the realm of camper vans, meticulously crafted for discerning travelers who prioritize comfort and sophistication. Featuring a generously spacious rear lounge complemented by a front dinette capable of hosting four, each detail speaks to impeccable craftsmanship and thoughtful design. With an abundance of storage solutions, organizing essentials becomes effortless, while the lavish seating arrangements invite cozy gatherings and memorable evenings of shared entertainment. For those with a taste for adventure, the optional 4x4 capability promises to unlock new horizons, ensuring that every journey is filled with boundless exploration and unforgettable experiences.