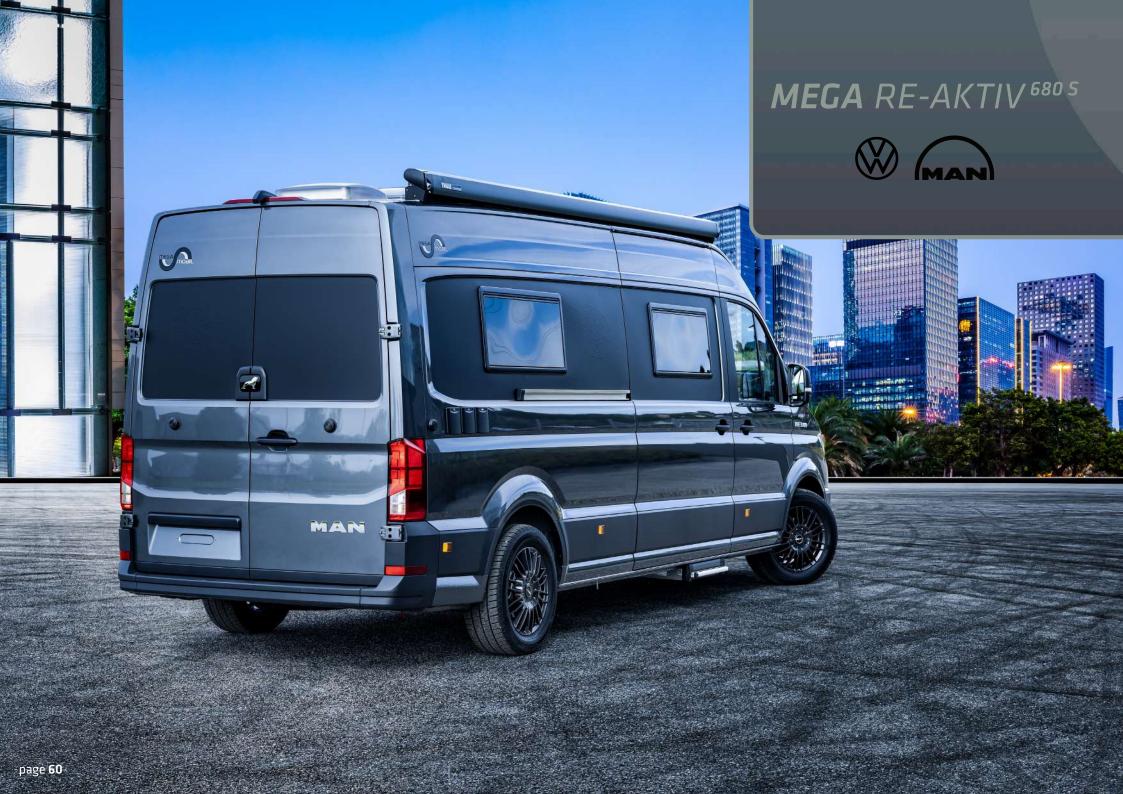

## MEGA RE-AKTIV 680 S

Experience unrivaled comfort and versatility with the Mega Re-Aktiv 680 S: timeless design, XL drop-down bed, ample storage, and all-season insulation.

Discover the Mega Re-Aktiv 680 S, a vehicle that leaves no room for compromise: with its timeless design, maximum comfort, and incredible interior space, it meets the most demanding expectations. Engineered to satisfy even the most extravagant needs, this vehicle offers an unparalleled travel experience. Additionally, it comes standard with a drop-down XL bed for peaceful nights, a massive storage compartment for optimal organization, and high-performance insulation for year-round use, allowing you to enjoy every adventure regardless of the weather. With an optional 4x4 version available, its versatility knows no bounds, ready to conquer any terrain.