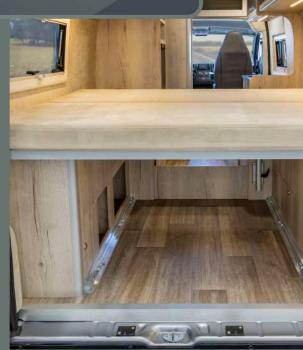

# MEGA CLASSIC 600

Compact yet versatile, the Mega Classic 600 has everything you need to conquer the world. It is the perfect balance of compactness, maneuverability. And It makes no compromises when it comes to comfort, thanks to its Latoflex folding bed.

### MEGA CLASSIC 600 TWIN

Despite its mid-range size, this model doesn't compromise on convenience or storage space. With its cleverly crafted interior, it exceeds expectations, offering everything you could wish for. This compact and maneuverable vehicle is designed to accommodate 2 and up to 4 passengers comfortably. Its 6-meter length makes it suitable for everyday use. Inside, you'll find a thoughtfully arranged kitchen and inviting seating area, complemented by the cozy LATOFLEX system transverse bed for a restful night's sleep. Adding to its appeal is the uniquely patented bathroom and ample storage solutions, ensuring your belongings and supplies are neatly stowed away.

### MEGA CLASSIC 600

Fresh water **80 I** Waste water **80 I** Gas **2** x **11 kg** 

Weight **2878 kg** Total weight **3500 kg** 

#### **Dimensions**

Length **5998 mm**Width (outside) **2050 mm**Height (outside) **2590 mm** 

Seats 4
Sleeping places 2+2
Rear bed 1910 x 1400 mm
Front bed 1800 x 900 mm (option)

Fresh water 80 I Waste water 80 I Gas LPG-tank 20 I