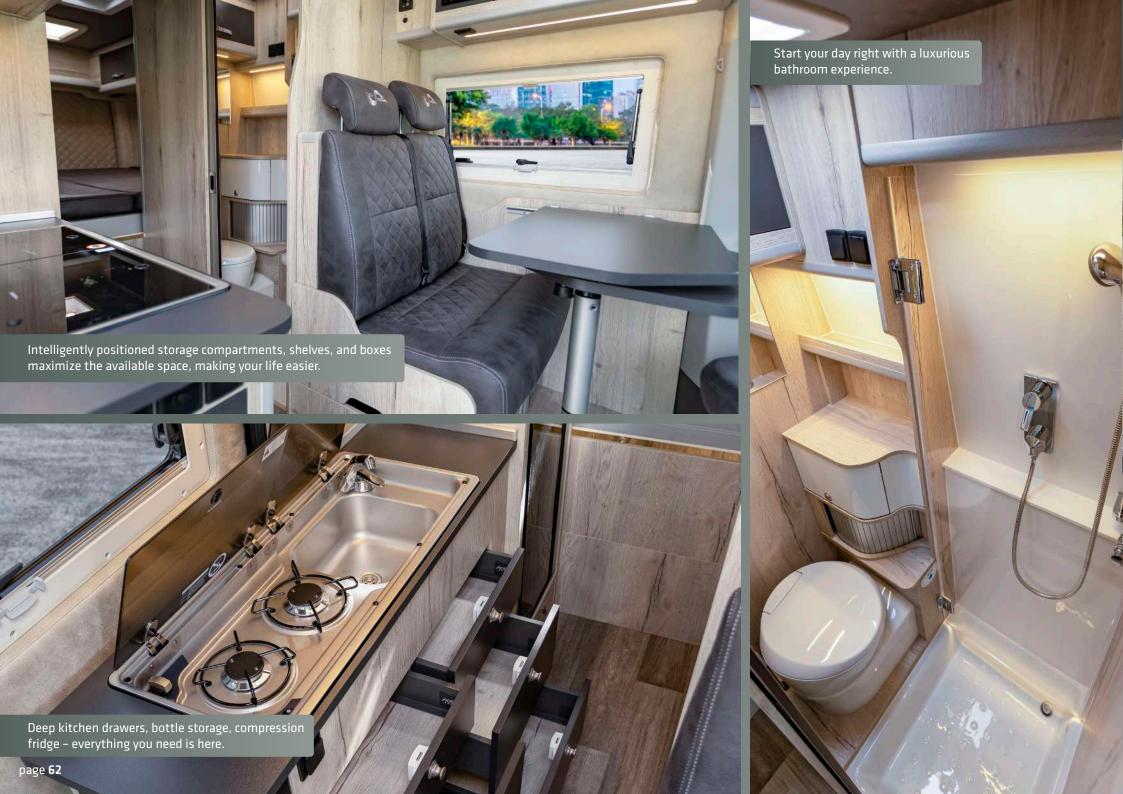

## MEGA RE-AKTIV 680 S

Experience unrivaled comfort and versatility with the Mega Re-Aktiv 680 S: timeless design, XL drop-down bed, ample storage, and all-season insulation.

Discover the Mega Re-Aktiv 680 S, a vehicle that leaves no room for compromise: with its timeless design, maximum comfort, and incredible interior space, it meets the most demanding expectations. Engineered to satisfy even the most extravagant needs, this vehicle offers an unparalleled travel experience. Additionally, it comes standard with a drop-down XL bed for peaceful nights, a massive storage compartment for optimal organization, and high-performance insulation for year-round use, allowing you to enjoy every adventure regardless of the weather. With an optional 4x4 version available, its versatility knows no bounds, ready to conquer any terrain.