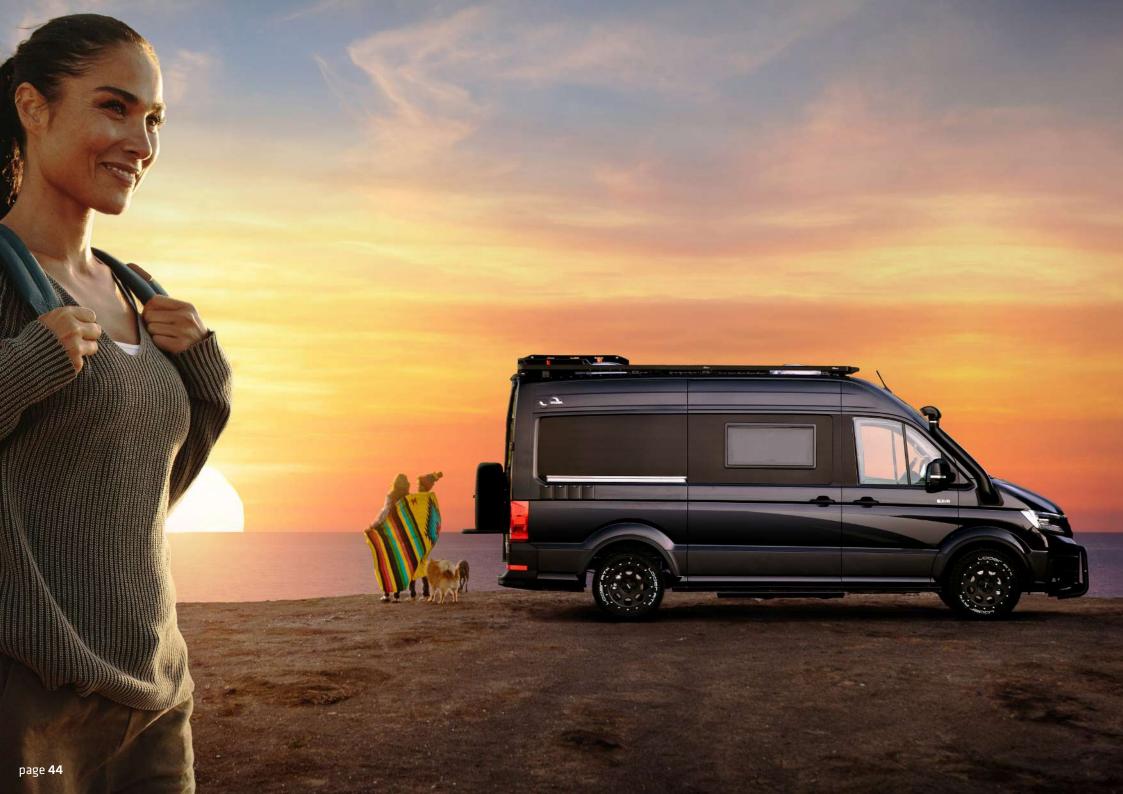

## MEGA LOUNGE 640

Step into your on-the-road lounge with the Mega Lounge 640. Where every journey becomes ultimate relaxation.

The ultimate camper van combines comfort and functionality for unparalleled road adventures. With its spacious rear lounge, you'll enjoy a luxurious relaxation space to share unforgettable moments with family or friends. Its XL motorized bed ensures restorative sleep, ready to hit the road again the next day. With all the amenities of a motorhome, the Mega Lounge 640 is your mobile home, where every km becomes a new experience of comfort and freedom.

## MEGA LOUNGE 640

Fresh water 80 I Waste water 80 I Gas 1 x 11 kg

Weight 2957 kg Total weight 3500 kg

#### **Dimensions**

Length 6358 mm Width (outside) 2050 mm Height (outside) 2900 mm

Seats 2 Sleeping places 2 Rear bed **1920** x **2000/1780** mm