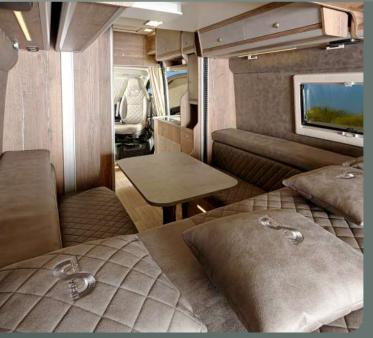

# MEGA LOUNGE 540

Experience redefined versatility with the Mega Lounge 540 – compact, convertible, and comfortably designed for an unparalleled travel experience.

Compact yet incredibly spacious, this marvel of modern engineering offers a seamless blend of agility and roominess, making it perfect for navigating bustling city streets or embarking on spontaneous road trips. Its innovative convertible design effortlessly transforms from a sleek, streamlined form into a luxurious haven on wheels, catering to your every comfort need.

### MEGA LOUNGE 540

Fresh water 80 I Waste water 80 I Gas LPG 20 I

Weight 2784 kg Total weight 3500 kg

#### Dimensions

Length 5413 mm Width (outside) 2050 mm Height (outside) 2590 mm

Seats 2 Sleeping places 2 Rear bed **1900** x **1440** mm