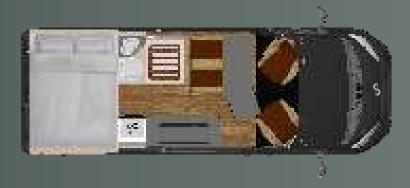

## MEGA REVOLUTION 640

Tailored for adventurers in search of expanded living space. The Mega Revolution 640 offers optimized storage, complemented by a motorized XL bed for a spacious cargo area.

Designed with a raised body to amplify living space and optimize storage, this vehicle caters specifically to taller individuals. With its motorized extra-large bed, it seamlessly transforms into a spacious storage compartment, perfect for stowing a motorcycle or two bicycles, ensuring ample room for all your adventure essentials.