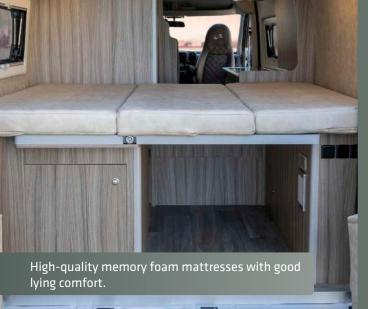

# MEGA CLASSIC 600

Compact yet versatile, the Mega Classic 600 has everything you need to conquer the world. It is the perfect balance of compactness, maneuverability. And It makes no compromises when it comes to comfort, thanks to its Latoflex folding bed.

### MEGA CLASSIC 600 TWIN

Despite its mid-range size, this model doesn't compromise on convenience or storage space. With its cleverly crafted interior, it exceeds expectations, offering everything you could wish for. This compact and maneuverable vehicle is designed to accommodate 2 and up to 4 passengers comfortably. Its 6-meter length makes it suitable for everyday use. Inside, you'll find a thoughtfully arranged kitchen and inviting seating area, complemented by the cozy LATOFLEX system transverse bed for a restful night's sleep. Adding to its appeal is the uniquely patented bathroom and ample storage solutions, ensuring your belongings and supplies are neatly stowed away.