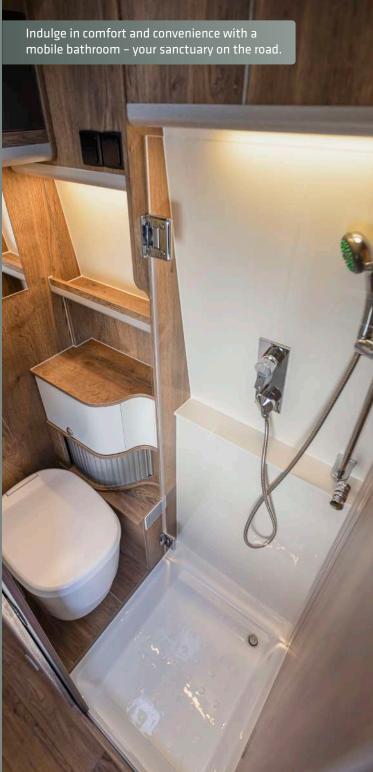

## MEGA RE-AKTIV 680 S

Experience unrivaled comfort and versatility with the Mega Re-Aktiv 680 S: timeless design, XL drop-down bed, ample storage, and all-season insulation.

Discover the Mega Re-Aktiv 680 S, a vehicle that leaves no room for compromise: with its timeless design, maximum comfort, and incredible interior space, it meets the most demanding expectations. Engineered to satisfy even the most extravagant needs, this vehicle offers an unparalleled travel experience. Additionally, it comes standard with a drop-down XL bed for peaceful nights, a massive storage compartment for optimal organization, and high-performance insulation for year-round use, allowing you to enjoy every adventure regardless of the weather. With an optional 4x4 version available, its versatility knows no bounds, ready to conquer any terrain.