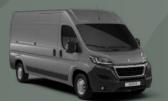

# MEGA SPORT 640

Engineered for adventure enthusiasts or sportsmen, the Mega Sport 640 Hubbett is equipped with an XL storage compartment and motorized drop-down bed to revolutionize your journey.

Meticulously crafted for enthusiasts seeking the perfect balance of comfort and utility. Featuring an expansive XL storage compartment and a seamlessly integrated motorized drop-down bed, this versatile vehicle redefines the art of exploration. Embrace the spacious sleeping area, ensuring a restful night's sleep after an exhilarating day of outdoor pursuits. With its innovative design and ample amenities, the Mega Sport 640 invites you to embark on limitless adventures with ease and style.

### MEGA SPORT 640

Fresh water 80 I Waste water 80 I Gas 2 x 11 kg

Weight 2985 kg Total weight 3500 kg

#### **Dimensions**

Length 6358 mm Width (outside) 2050 mm Height (outside) 2900 mm

Seats 4 Sleeping places 2+1 Rear bed **1910** x **2010/1780** mm Front bed 1800 x 900 mm (Option)