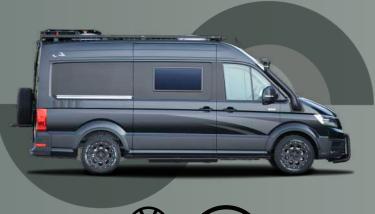

# MEGA CLASSIC 600

Compact yet versatile, the Mega Classic 600 has everything you need to conquer the world. It is the perfect balance of compactness, maneuverability. And It makes no compromises when it comes to comfort, thanks to its Latoflex folding bed.

### MEGA CLASSIC 600 TWIN

Despite its mid-range size, this model doesn't compromise on convenience or storage space. With its cleverly crafted interior, it exceeds expectations, offering everything you could wish for. This compact and maneuverable vehicle is designed to accommodate 2 and up to 4 passengers comfortably. Its 6-meter length makes it suitable for everyday use. Inside, you'll find a thoughtfully arranged kitchen and inviting seating area, complemented by the cozy LATOFLEX system transverse bed for a restful night's sleep. Adding to its appeal is the uniquely patented bathroom and ample storage solutions, ensuring your belongings and supplies are neatly stowed away.