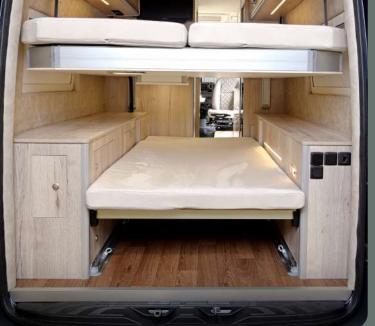

# MEGA CLASSIC 600 HUBBETT

The Mega Classic 600 Hubbett is the ultimate travel companion equipped with a drop-down bed for extra volume, effortless access to the storage compartment, and unparalleled nights of rest.

Its intelligently designed interior goes above and beyond expectations, delivering everything you could possibly desire. Boasting a standard electric bed, this nimble and compact vehicle comfortably accommodates 2 and up to 4 passengers. With its 6-meter length, it's perfectly suited for daily use. Inside, you'll discover a meticulously arranged kitchen and inviting seating area, complemented by a cozy bed for a tranquil night's sleep. Adding to its allure are the patented bathroom and ample storage solutions, ensuring your belongings and essentials are neatly organized and easily accessible.

### MEGA CLASSIC 600 HUBBETT

Fresh water 80 I Waste water 80 I Gas-free

Weight 3013 kg Total weight 3500 kg

#### **Dimensions**

Length 6358 mm Width (outside) 2050 mm Height (outside) 2590 mm

Seats 4 Sleeping places 2+2 Rear bed **1910** x **1400** mm Front bed 1800 x 900 mm (Option) Pop-up roof bed 2000 x 1300 mm (Option)