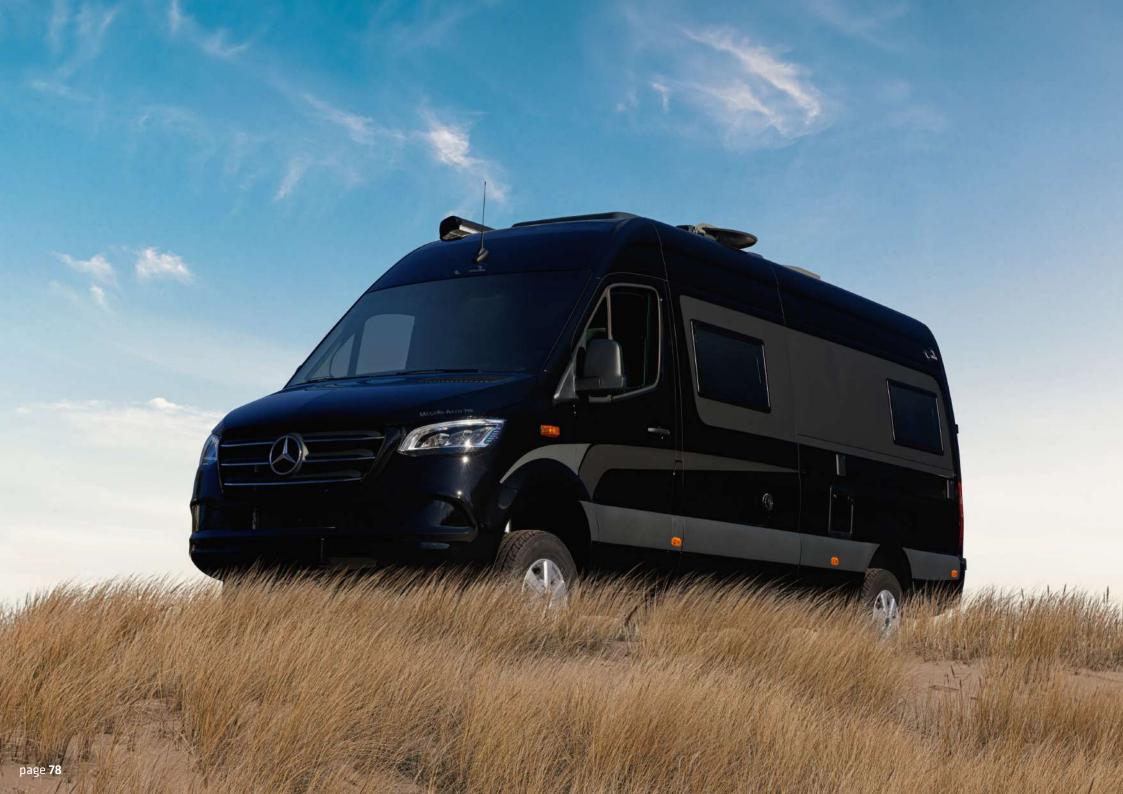

# MEGA CLASSIC 600 MAX

The Mega Classic 600 MAX Hubbett is now available on Mercedes Sprinter 6m.

MEGA CLASSIC 600 MAX HUBBETT

Experience the pinnacle of luxury and convenience embodied in the Mega Classic 600 MAX Hubbett, meticulously crafted on the Mercedes Sprinter 6m chassis and boasting an electrically operated drop-down bed.

This vehicle represents the perfect fusion of opulence and practicality, delivering unmatched comfort and maneuverability. Engineered with unwavering reliability, it stands ready to conquer every adventure, further enhanced by the optional 4x4 system, ensuring you're fully equipped to embrace the journey ahead, no matter where it may lead.