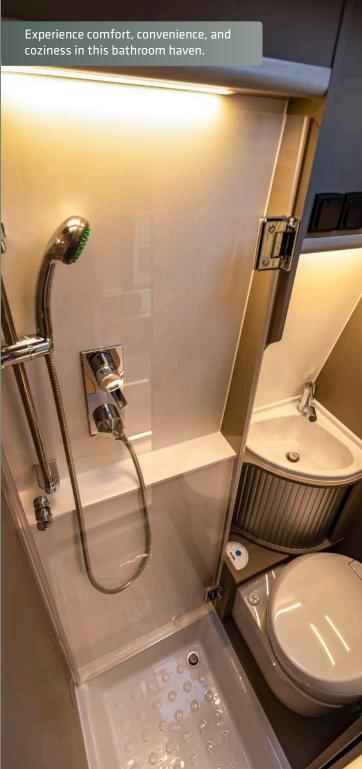

In this kitchen, everything has its place, with ample storage and sturdy hinges for easy access. page **76** 

Fresh water **80 l** Waste water **40 l** Gas **LPG-Tank 20 l** 

Weight **3007 kg** Total weight **3500 kg** 