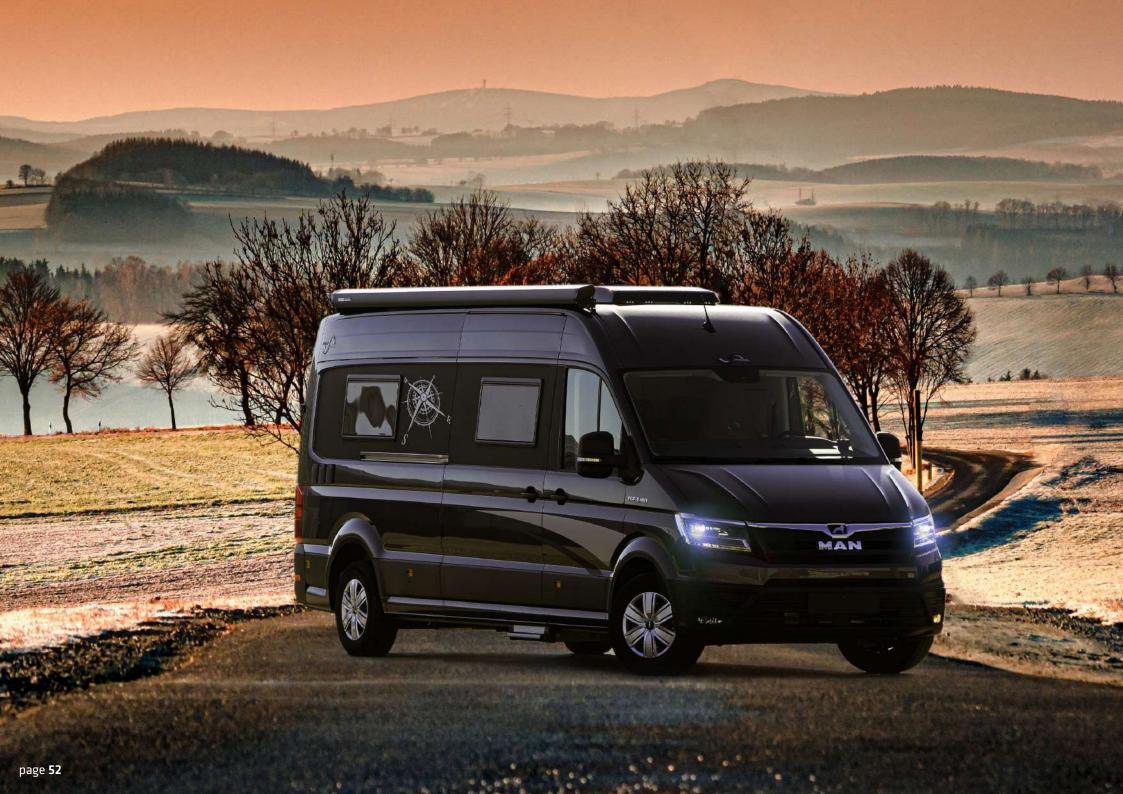

## MEGA CLASSIC 600 S

Compact yet spacious, with powerful MAN or VW engines, automatic transmission options, and 4x4 capability for limitless exploration.

MEGA CLASSIC 600 S HUBBETT

MEGA CLASSIC 600 S LOUNGE

"The MegaClassic 600 S, now available on a MAN/VW chassis, ensuring unparalleled comfort on the road without compromising convenience or storage space. Despite its midrange size, this model doesn't compromise on convenience or storage space. Now available on a MAN/VW chassis, it offers unparalleled comfort on the road. With its cleverly crafted interior, it exceeds expectations, offering everything you could wish for.