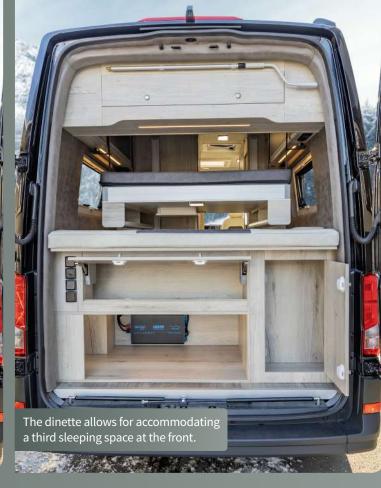

# MEGA CLASSIC 600 HUBBETT

The Mega Classic 600 Hubbett is the ultimate travel companion equipped with a drop-down bed for extra volume, effortless access to the storage compartment, and unparalleled nights of rest.

Its intelligently designed interior goes above and beyond expectations, delivering everything you could possibly desire. Boasting a standard electric bed, this nimble and compact vehicle comfortably accommodates 2 and up to 4 passengers. With its 6-meter length, it's perfectly suited for daily use. Inside, you'll discover a meticulously arranged kitchen and inviting seating area, complemented by a cozy bed for a tranquil night's sleep. Adding to its allure are the patented bathroom and ample storage solutions, ensuring your belongings and essentials are neatly organized and easily accessible.

#### **Dimensions**

Length 6358 mm Width (outside) 2050 mm Height (outside) 2590 mm

Seats 4 Sleeping places 2+2 Rear bed **1910** x **1400** mm Front bed 1800 x 900 mm (Option) Pop-up roof bed 2000 x 1300 mm (Option)