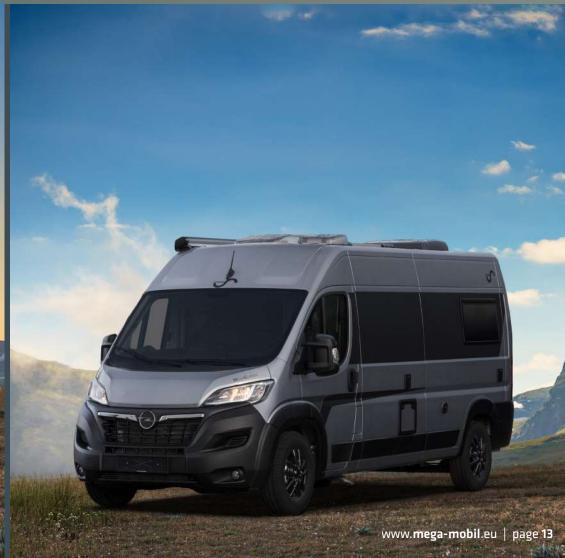

# MEGA CLASSIC 600

Compact yet versatile, the Mega Classic 600 has everything you need to conquer the world. It is the perfect balance of compactness, maneuverability. And It makes no compromises when it comes to comfort, thanks to its Latoflex folding bed.

### MEGA CLASSIC 600 TWIN

Despite its mid-range size, this model doesn't compromise on convenience or storage space. With its cleverly crafted interior, it exceeds expectations, offering everything you could wish for. This compact and maneuverable vehicle is designed to accommodate 2 and up to 4 passengers comfortably. Its 6-meter length makes it suitable for everyday use. Inside, you'll find a thoughtfully arranged kitchen and inviting seating area, complemented by the cozy LATOFLEX system transverse bed for a restful night's sleep. Adding to its appeal is the uniquely patented bathroom and ample storage solutions, ensuring your belongings and supplies are neatly stowed away.