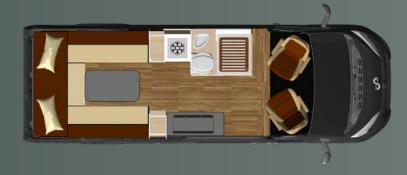

# MEGA CLASSIC 600

Compact yet versatile, the Mega Classic 600 has everything you need to conquer the world. It is the perfect balance of compactness, maneuverability. And It makes no compromises when it comes to comfort, thanks to its Latoflex folding bed.

### MEGA CLASSIC 600 TWIN

Despite its mid-range size, this model doesn't compromise on convenience or storage space. With its cleverly crafted interior, it exceeds expectations, offering everything you could wish for. This compact and maneuverable vehicle is designed to accommodate 2 and up to 4 passengers comfortably. Its 6-meter length makes it suitable for everyday use. Inside, you'll find a thoughtfully arranged kitchen and inviting seating area, complemented by the cozy LATOFLEX system transverse bed for a restful night's sleep. Adding to its appeal is the uniquely patented bathroom and ample storage solutions, ensuring your belongings and supplies are neatly stowed away.

### MEGA CLASSIC 600

Fresh water **80 I** Waste water **80 I** Gas **2** x **11 kg** 

Weight **2878 kg** Total weight **3500 kg** 

#### **Dimensions**

Length **5998 mm**Width (outside) **2050 mm**Height (outside) **2590 mm** 

Seats 4
Sleeping places 2+2
Rear bed 1910 x 1400 mm
Front bed 1800 x 900 mm (option)

Fresh water 80 I Waste water 80 I Gas LPG-tank 20 I