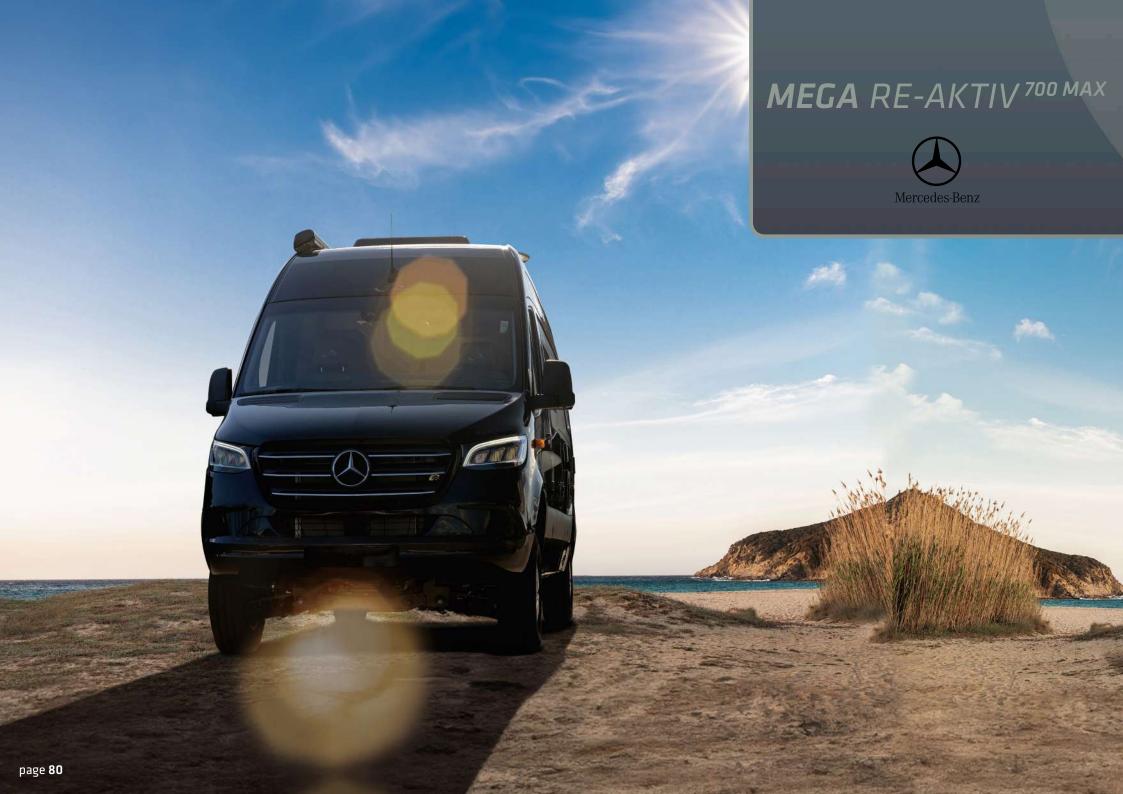

## MEGA RE-AKTIV 700 MAX

Luxurious, comfortable, and versatile, you'll love the Mega Re-Aktiv 700 MAX built on the Mercedes-Benz Sprinter platform.

The Mega Re-Aktiv 700 MAX embodies precious qualities: elegant, meticulously finished, and exceedingly comfortable. It also boasts off-road capabilities with its 4x4 version featuring all-wheel drive and a 9-speed automatic transmission. No compromises have been made. MegaMobil's expertise shines through in this high-end camper van. Developed for those who value comfort and spontaneous adventures: a spacious bed adjustable in height, a revolutionary patented bathroom, a cozy living space, and ample storage.

## MEGA RE-AKTIV 700 MAX MEGA MOBIL

Fresh water 80 I Waste water 2 x 40 l Gas **2** x **11** kg

Weight 3190 kg Total weight 3880 kg

### **Dimensions**

Length 6997 mm Width (outside) 2040 mm Height (outside) 2590 mm

Seats 4 Sleeping places 2 +1 Rear bed **1950** x **1780** mm Front bed 1850 x 900 mm (Option)