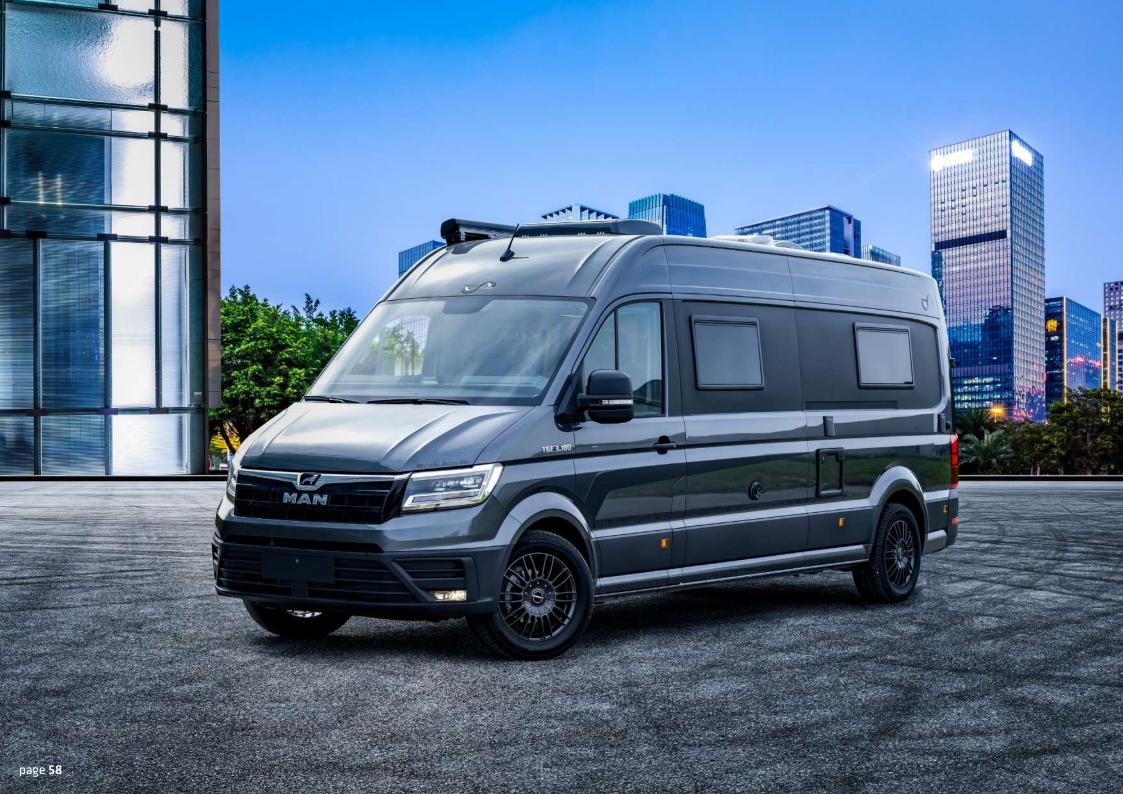

# MEGA LOUNGE 680 S

Embark on a journey of unparalleled luxury and adventure with the Mega Lounge 680 S - where comfort meets sophistication, and every moment is an unforgettable experience.

Presenting the Mega Lounge 680 S, a peerless addition to the realm of camper vans, meticulously crafted for discerning travelers who prioritize comfort and sophistication. Featuring a generously spacious rear lounge complemented by a front dinette capable of hosting four, each detail speaks to impeccable craftsmanship and thoughtful design. With an abundance of storage solutions, organizing essentials becomes effortless, while the lavish seating arrangements invite cozy gatherings and memorable evenings of shared entertainment. For those with a taste for adventure, the optional 4x4 capability promises to unlock new horizons, ensuring that every journey is filled with boundless exploration and unforgettable experiences.