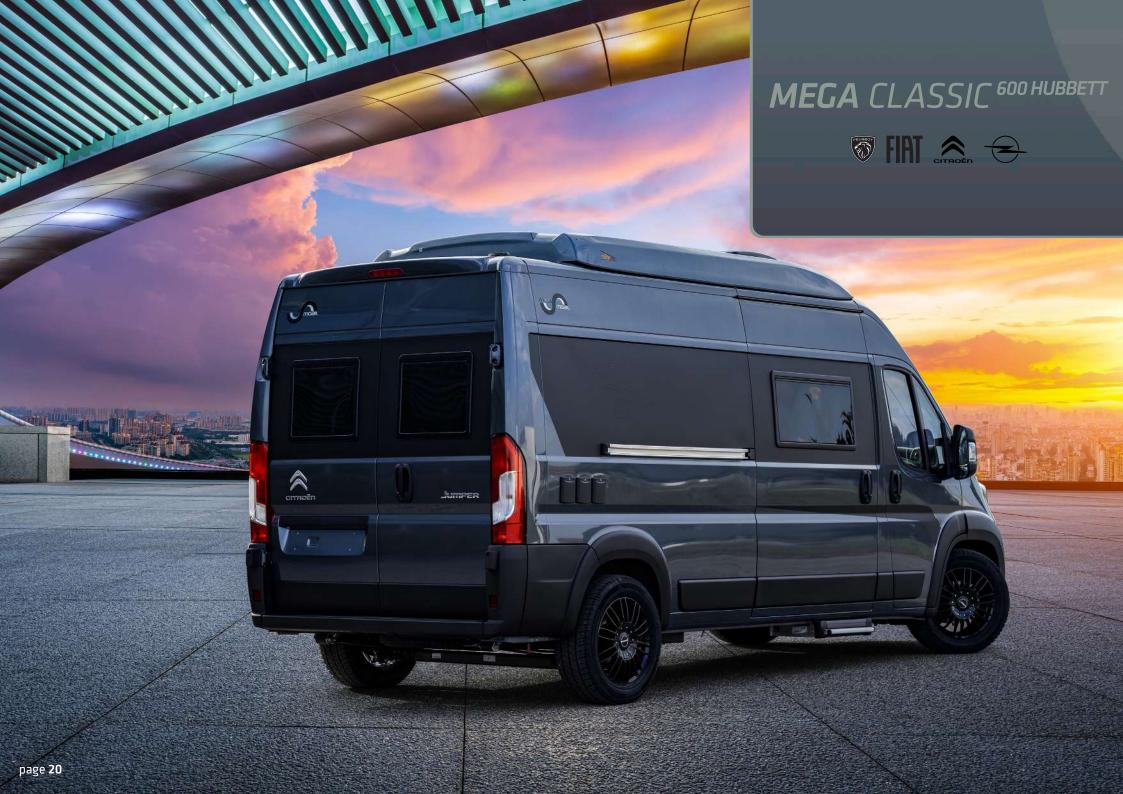

# MEGA CLASSIC 600 HUBBETT

The Mega Classic 600 Hubbett is the ultimate travel companion equipped with a drop-down bed for extra volume, effortless access to the storage compartment, and unparalleled nights of rest.

Its intelligently designed interior goes above and beyond expectations, delivering everything you could possibly desire. Boasting a standard electric bed, this nimble and compact vehicle comfortably accommodates 2 and up to 4 passengers. With its 6-meter length, it's perfectly suited for daily use. Inside, you'll discover a meticulously arranged kitchen and inviting seating area, complemented by a cozy bed for a tranquil night's sleep. Adding to its allure are the patented bathroom and ample storage solutions, ensuring your belongings and essentials are neatly organized and easily accessible.

### MEGA CLASSIC 600 HUBBETT

Fresh water 80 I Waste water 80 I Gas-free

Weight 3013 kg Total weight 3500 kg

#### **Dimensions**

Length 6358 mm Width (outside) 2050 mm Height (outside) 2590 mm

Seats 4 Sleeping places 2+2 Rear bed **1910** x **1400** mm Front bed 1800 x 900 mm (Option) Pop-up roof bed 2000 x 1300 mm (Option)