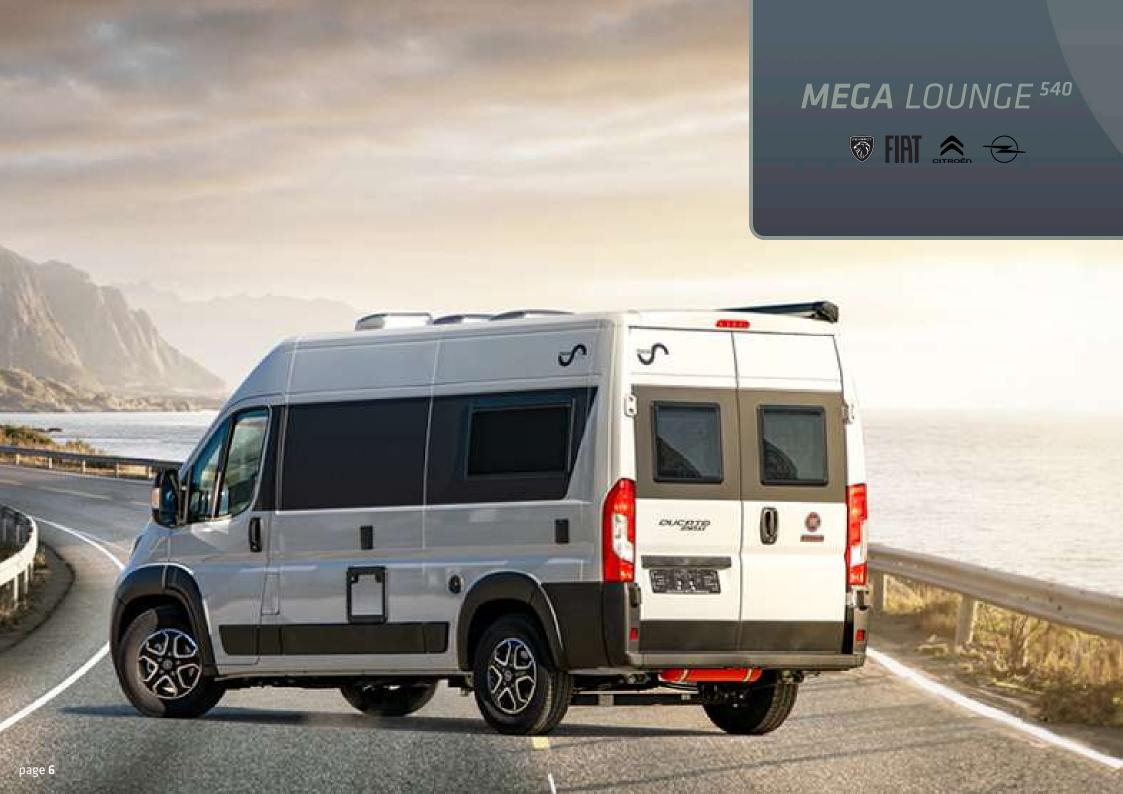

# MEGA LOUNGE 540

Experience redefined versatility with the Mega Lounge 540 – compact, convertible, and comfortably designed for an unparalleled travel experience.

Compact yet incredibly spacious, this marvel of modern engineering offers a seamless blend of agility and roominess, making it perfect for navigating bustling city streets or embarking on spontaneous road trips. Its innovative convertible design effortlessly transforms from a sleek, streamlined form into a luxurious haven on wheels, catering to your every comfort need.

### MEGA LOUNGE 540

Fresh water 80 I Waste water 80 I Gas LPG 20 I

Weight 2784 kg Total weight 3500 kg

#### Dimensions

Length 5413 mm Width (outside) 2050 mm Height (outside) 2590 mm

Seats 2 Sleeping places 2 Rear bed **1900** x **1440** mm