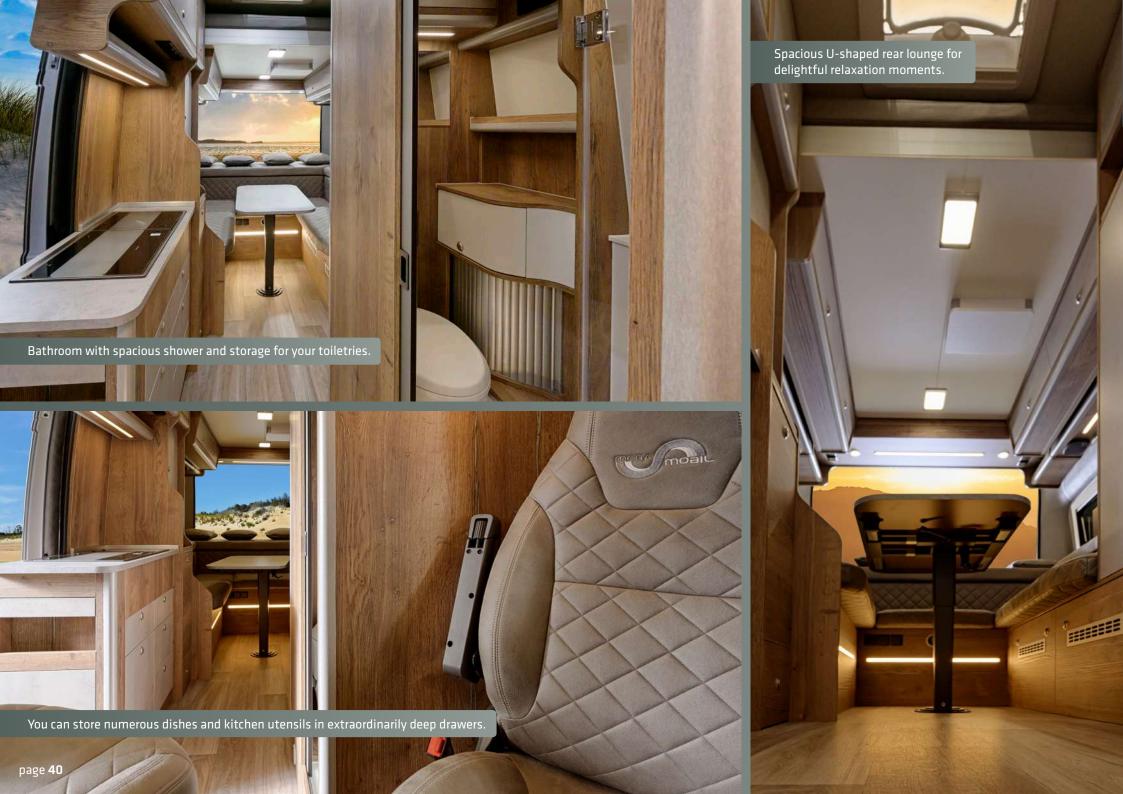

## MEGA LOUNGE 640

Step into your on-the-road lounge with the Mega Lounge 640. Where every journey becomes ultimate relaxation.

The ultimate camper van combines comfort and functionality for unparalleled road adventures. With its spacious rear lounge, you'll enjoy a luxurious relaxation space to share unforgettable moments with family or friends. Its XL motorized bed ensures restorative sleep, ready to hit the road again the next day. With all the amenities of a motorhome, the Mega Lounge 640 is your mobile home, where every km becomes a new experience of comfort and freedom.