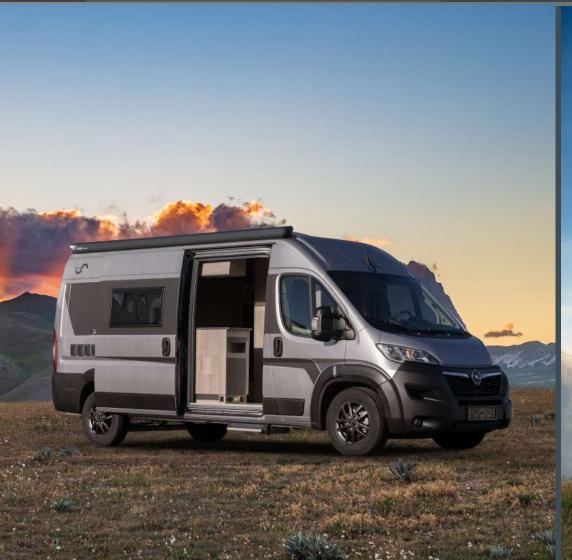

# MEGA CLASSIC 600

Compact yet versatile, the Mega Classic 600 has everything you need to conquer the world. It is the perfect balance of compactness, maneuverability. And It makes no compromises when it comes to comfort, thanks to its Latoflex folding bed.

### MEGA CLASSIC 600 TWIN

Despite its mid-range size, this model doesn't compromise on convenience or storage space. With its cleverly crafted interior, it exceeds expectations, offering everything you could wish for. This compact and maneuverable vehicle is designed to accommodate 2 and up to 4 passengers comfortably. Its 6-meter length makes it suitable for everyday use. Inside, you'll find a thoughtfully arranged kitchen and inviting seating area, complemented by the cozy LATOFLEX system transverse bed for a restful night's sleep. Adding to its appeal is the uniquely patented bathroom and ample storage solutions, ensuring your belongings and supplies are neatly stowed away.