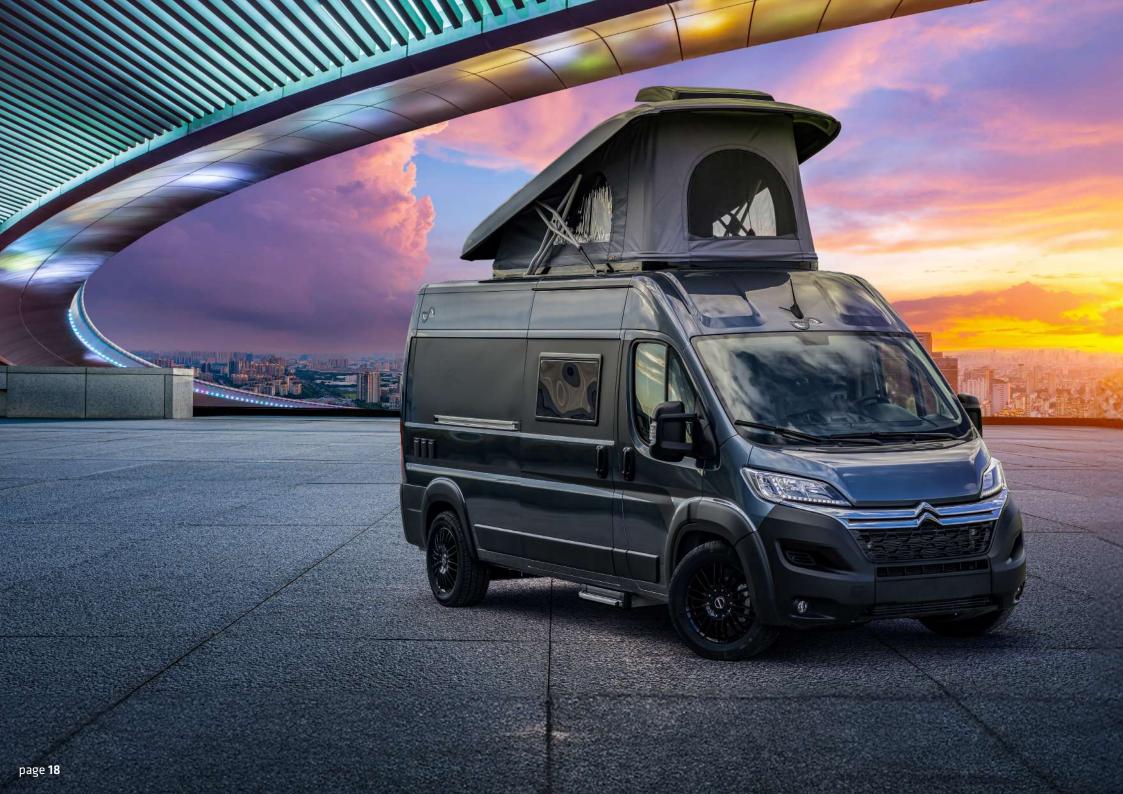

# MEGA CLASSIC 600

Compact yet versatile, the Mega Classic 600 has everything you need to conquer the world. It is the perfect balance of compactness, maneuverability. And It makes no compromises when it comes to comfort, thanks to its Latoflex folding bed.

### MEGA CLASSIC 600 TWIN

Despite its mid-range size, this model doesn't compromise on convenience or storage space. With its cleverly crafted interior, it exceeds expectations, offering everything you could wish for. This compact and maneuverable vehicle is designed to accommodate 2 and up to 4 passengers comfortably. Its 6-meter length makes it suitable for everyday use. Inside, you'll find a thoughtfully arranged kitchen and inviting seating area, complemented by the cozy LATOFLEX system transverse bed for a restful night's sleep. Adding to its appeal is the uniquely patented bathroom and ample storage solutions, ensuring your belongings and supplies are neatly stowed away.

### MEGA CLASSIC 600

Fresh water **80 I** Waste water **80 I** Gas **2** x **11 kg** 

Weight **2878 kg** Total weight **3500 kg** 

#### **Dimensions**

Length **5998 mm**Width (outside) **2050 mm**Height (outside) **2590 mm** 

Seats 4
Sleeping places 2+2
Rear bed 1910 x 1400 mm
Front bed 1800 x 900 mm (option)

Fresh water 80 I Waste water 80 I Gas LPG-tank 20 I