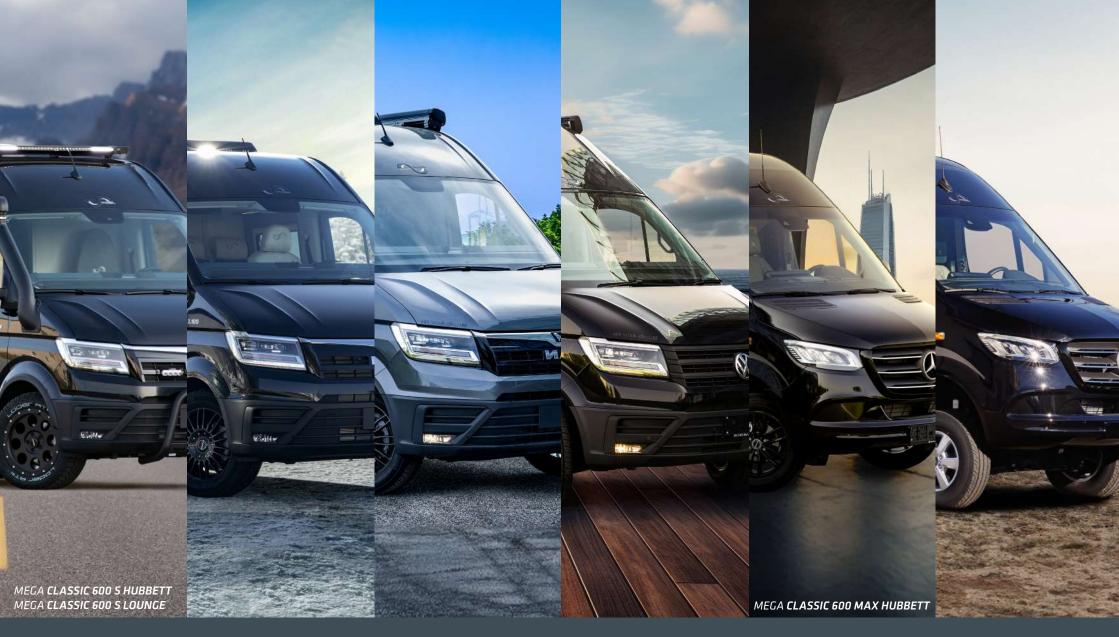

MEGA CLASSIC 600 HUBBETT page 24

MEGA **SPORT 640**  page **30** 

MEGA **REVOLUTION 640**  page 36

MEGA **LOUNGE 640** 

page 44

MEGA CLASSIC 600 S page **52** 

MEGA **LOUNGE 680 S**  page 58

MEGA **RE-AKTIV 680 S**  page 64

MEGA **RE-AKTIV 680 S H4**  page 72

MEGA CLASSIC 600 MAX page **78** 

MEGA **RE-AKTIV 700 MAX** 

# MEGA CLASSIC 600 HUBBETT

The Mega Classic 600 Hubbett is the ultimate travel companion equipped with a drop-down bed for extra volume, effortless access to the storage compartment, and unparalleled nights of rest.

## MEGA CLASSIC 600 S

Compact yet spacious, with powerful MAN or VW engines, automatic transmission options, and 4x4 capability for limitless exploration.

MEGA CLASSIC 600 S HUBBETT

MEGA CLASSIC 600 S LOUNGE