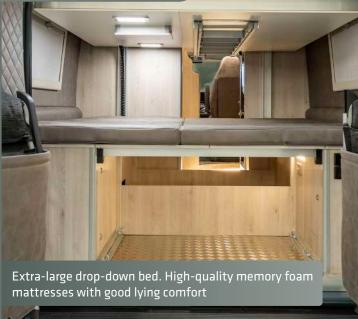

# MEGA SPORT 640

Engineered for adventure enthusiasts or sportsmen, the Mega Sport 640 Hubbett is equipped with an XL storage compartment and motorized drop-down bed to revolutionize your journey.

Meticulously crafted for enthusiasts seeking the perfect balance of comfort and utility. Featuring an expansive XL storage compartment and a seamlessly integrated motorized drop-down bed, this versatile vehicle redefines the art of exploration. Embrace the spacious sleeping area, ensuring a restful night's sleep after an exhilarating day of outdoor pursuits. With its innovative design and ample amenities, the Mega Sport 640 invites you to embark on limitless adventures with ease and style.

#### **Dimensions**

Length 6358 mm Width (outside) 2050 mm Height (outside) 2900 mm

Seats 4 Sleeping places 2+1 Rear bed **1910** x **2010/1780** mm Front bed 1800 x 900 mm (Option)