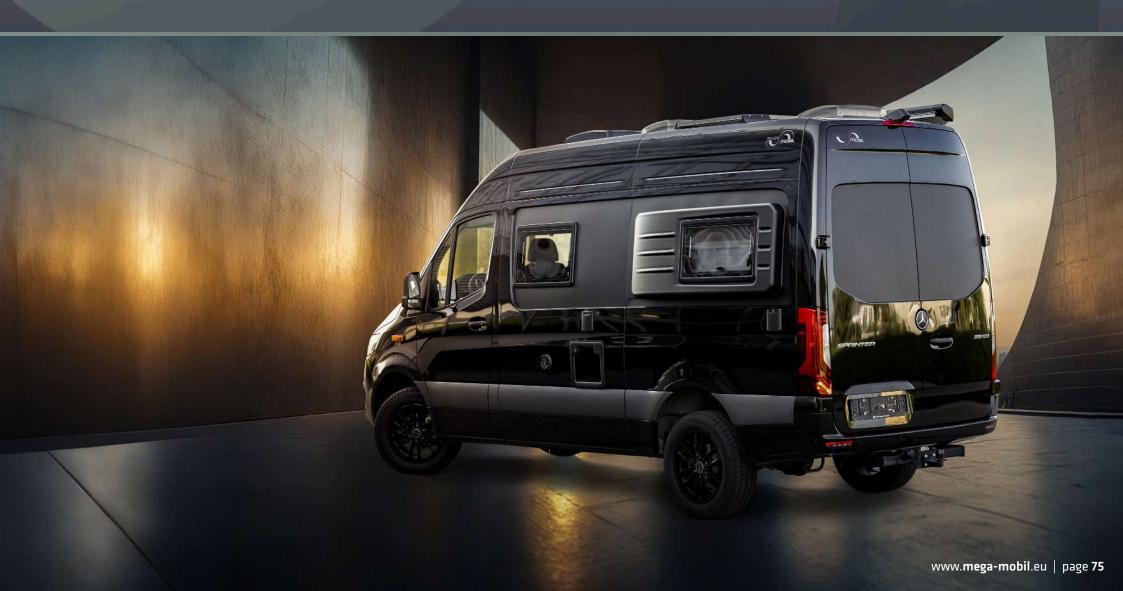

# MEGA CLASSIC 600 MAX

The Mega Classic 600 MAX Hubbett is now available on Mercedes Sprinter 6m.

MEGA CLASSIC 600 MAX HUBBETT

Experience the pinnacle of luxury and convenience embodied in the Mega Classic 600 MAX Hubbett, meticulously crafted on the Mercedes Sprinter 6m chassis and boasting an electrically operated drop-down bed.

This vehicle represents the perfect fusion of opulence and practicality, delivering unmatched comfort and maneuverability. Engineered with unwavering reliability, it stands ready to conquer every adventure, further enhanced by the optional 4x4 system, ensuring you're fully equipped to embrace the journey ahead, no matter where it may lead.