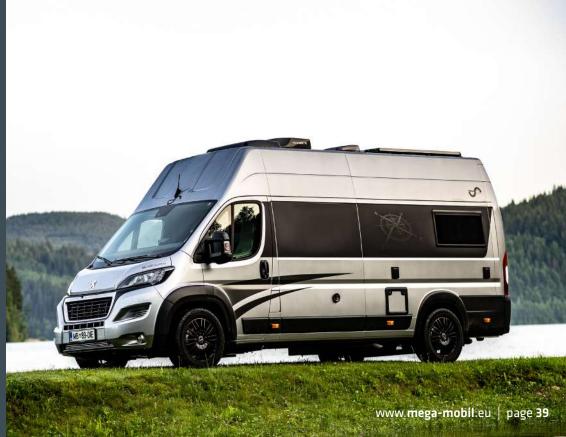

## MEGA LOUNGE 640

Step into your on-the-road lounge with the Mega Lounge 640. Where every journey becomes ultimate relaxation.

The ultimate camper van combines comfort and functionality for unparalleled road adventures. With its spacious rear lounge, you'll enjoy a luxurious relaxation space to share unforgettable moments with family or friends. Its XL motorized bed ensures restorative sleep, ready to hit the road again the next day. With all the amenities of a motorhome, the Mega Lounge 640 is your mobile home, where every km becomes a new experience of comfort and freedom.