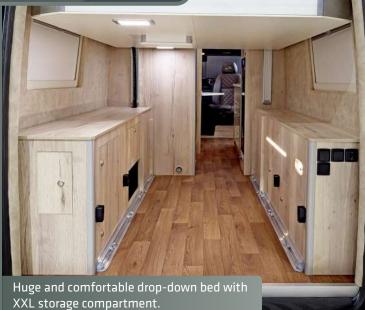

# MEGA SPORT 640

Engineered for adventure enthusiasts or sportsmen, the Mega Sport 640 Hubbett is equipped with an XL storage compartment and motorized drop-down bed to revolutionize your journey.

Meticulously crafted for enthusiasts seeking the perfect balance of comfort and utility. Featuring an expansive XL storage compartment and a seamlessly integrated motorized drop-down bed, this versatile vehicle redefines the art of exploration. Embrace the spacious sleeping area, ensuring a restful night's sleep after an exhilarating day of outdoor pursuits. With its innovative design and ample amenities, the Mega Sport 640 invites you to embark on limitless adventures with ease and style.

### MEGA SPORT 640

Fresh water 80 I Waste water 80 I Gas 2 x 11 kg

Weight 2985 kg Total weight 3500 kg

#### **Dimensions**

Length 6358 mm Width (outside) 2050 mm Height (outside) 2900 mm

Seats 4 Sleeping places 2+1 Rear bed **1910** x **2010/1780** mm Front bed 1800 x 900 mm (Option)