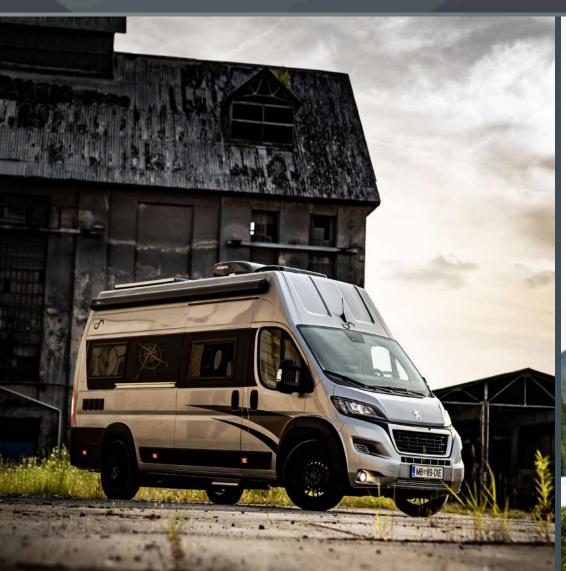

## MEGA LOUNGE 640

Step into your on-the-road lounge with the Mega Lounge 640. Where every journey becomes ultimate relaxation.

The ultimate camper van combines comfort and functionality for unparalleled road adventures. With its spacious rear lounge, you'll enjoy a luxurious relaxation space to share unforgettable moments with family or friends. Its XL motorized bed ensures restorative sleep, ready to hit the road again the next day. With all the amenities of a motorhome, the Mega Lounge 640 is your mobile home, where every km becomes a new experience of comfort and freedom.