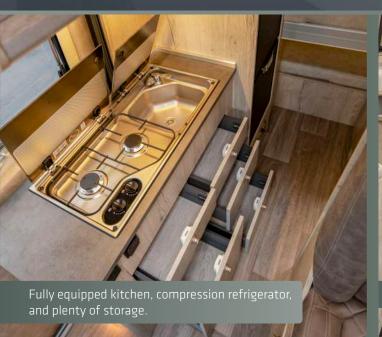

# MEGA CLASSIC 600 HUBBETT

The Mega Classic 600 Hubbett is the ultimate travel companion equipped with a drop-down bed for extra volume, effortless access to the storage compartment, and unparalleled nights of rest.

Its intelligently designed interior goes above and beyond expectations, delivering everything you could possibly desire. Boasting a standard electric bed, this nimble and compact vehicle comfortably accommodates 2 and up to 4 passengers. With its 6-meter length, it's perfectly suited for daily use. Inside, you'll discover a meticulously arranged kitchen and inviting seating area, complemented by a cozy bed for a tranquil night's sleep. Adding to its allure are the patented bathroom and ample storage solutions, ensuring your belongings and essentials are neatly organized and easily accessible.