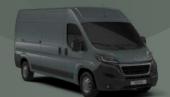

# MEGA CLASSIC 600 HUBBETT

The Mega Classic 600 Hubbett is the ultimate travel companion equipped with a drop-down bed for extra volume, effortless access to the storage compartment, and unparalleled nights of rest.

Its intelligently designed interior goes above and beyond expectations, delivering everything you could possibly desire. Boasting a standard electric bed, this nimble and compact vehicle comfortably accommodates 2 and up to 4 passengers. With its 6-meter length, it's perfectly suited for daily use. Inside, you'll discover a meticulously arranged kitchen and inviting seating area, complemented by a cozy bed for a tranquil night's sleep. Adding to its allure are the patented bathroom and ample storage solutions, ensuring your belongings and essentials are neatly organized and easily accessible.

### MEGA CLASSIC 600 HUBBETT

Fresh water 80 I Waste water 80 I Gas-free

Weight 3013 kg Total weight 3500 kg

#### **Dimensions**

Length 6358 mm Width (outside) 2050 mm Height (outside) 2590 mm

Seats 4 Sleeping places 2+2 Rear bed **1910** x **1400** mm Front bed 1800 x 900 mm (Option) Pop-up roof bed 2000 x 1300 mm (Option)