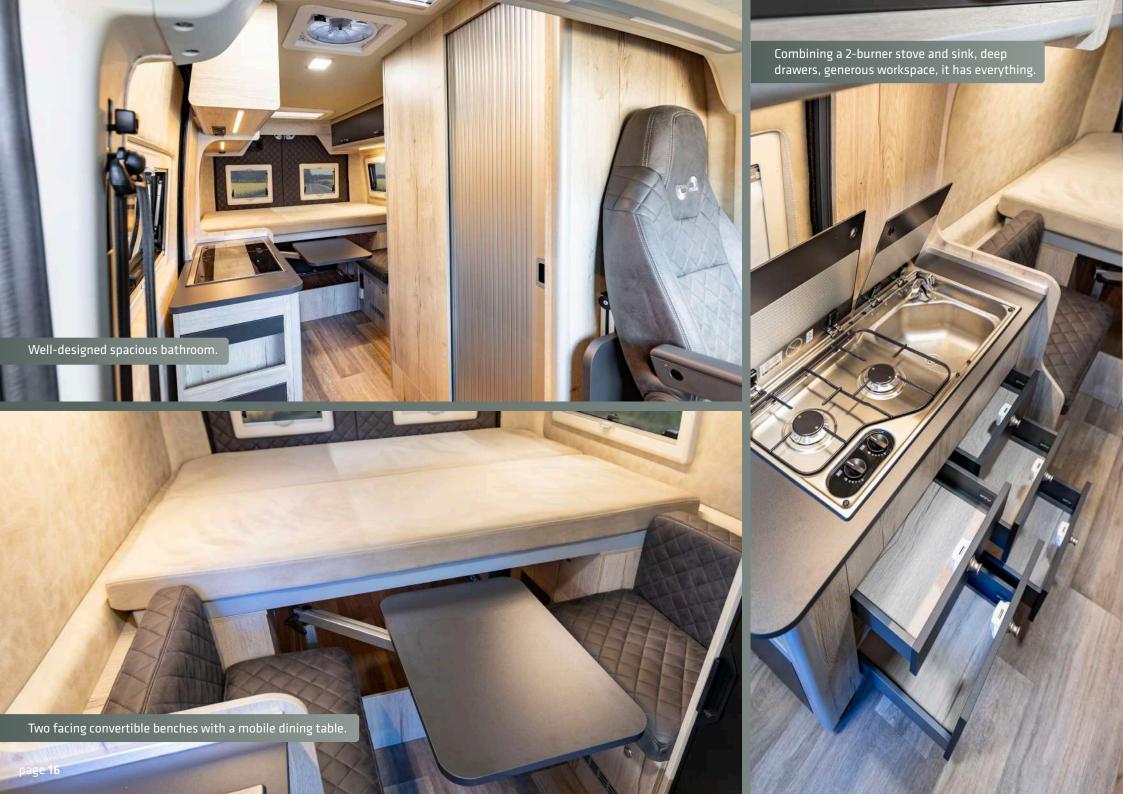

### MEGA CLASSIC 600 TWIN

Despite its mid-range size, this model doesn't compromise on convenience or storage space. With its cleverly crafted interior, it exceeds expectations, offering everything you could wish for. This compact and maneuverable vehicle is designed to accommodate 2 and up to 4 passengers comfortably. Its 6-meter length makes it suitable for everyday use. Inside, you'll find a thoughtfully arranged kitchen and inviting seating area, complemented by the cozy LATOFLEX system transverse bed for a restful night's sleep. Adding to its appeal is the uniquely patented bathroom and ample storage solutions, ensuring your belongings and supplies are neatly stowed away.