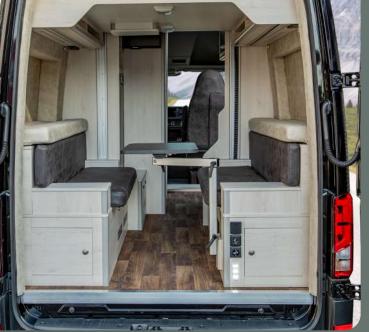

## MEGA LOUNGE 640

Step into your on-the-road lounge with the Mega Lounge 640. Where every journey becomes ultimate relaxation.

The ultimate camper van combines comfort and functionality for unparalleled road adventures. With its spacious rear lounge, you'll enjoy a luxurious relaxation space to share unforgettable moments with family or friends. Its XL motorized bed ensures restorative sleep, ready to hit the road again the next day. With all the amenities of a motorhome, the Mega Lounge 640 is your mobile home, where every km becomes a new experience of comfort and freedom.