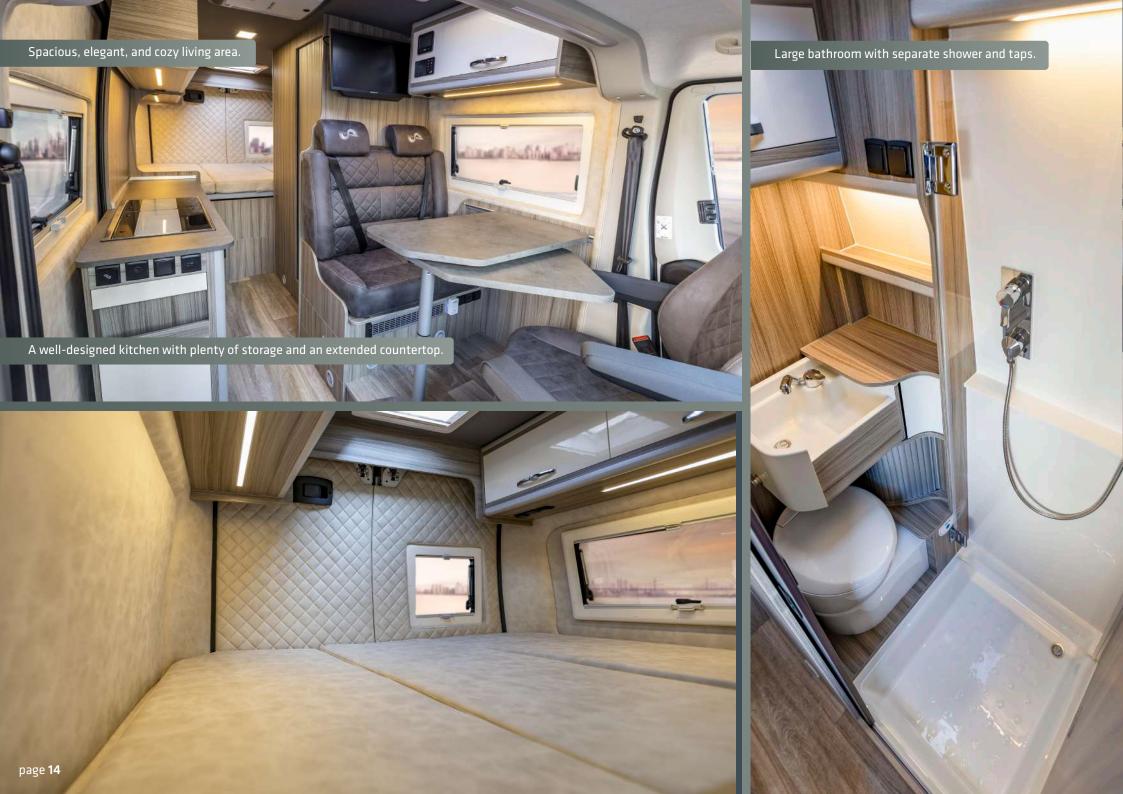

# MEGA CLASSIC 600

Compact yet versatile, the Mega Classic 600 has everything you need to conquer the world. It is the perfect balance of compactness, maneuverability. And It makes no compromises when it comes to comfort, thanks to its Latoflex folding bed.

### MEGA CLASSIC 600 TWIN

Despite its mid-range size, this model doesn't compromise on convenience or storage space. With its cleverly crafted interior, it exceeds expectations, offering everything you could wish for. This compact and maneuverable vehicle is designed to accommodate 2 and up to 4 passengers comfortably. Its 6-meter length makes it suitable for everyday use. Inside, you'll find a thoughtfully arranged kitchen and inviting seating area, complemented by the cozy LATOFLEX system transverse bed for a restful night's sleep. Adding to its appeal is the uniquely patented bathroom and ample storage solutions, ensuring your belongings and supplies are neatly stowed away.

### MEGA CLASSIC 600

Fresh water **80 I** Waste water **80 I** Gas **2** x **11 kg** 

Weight **2878 kg** Total weight **3500 kg** 

#### **Dimensions**

Length **5998 mm**Width (outside) **2050 mm**Height (outside) **2590 mm** 

Seats 4
Sleeping places 2+2
Rear bed 1910 x 1400 mm
Front bed 1800 x 900 mm (option)

Fresh water 80 I Waste water 80 I Gas LPG-tank 20 I