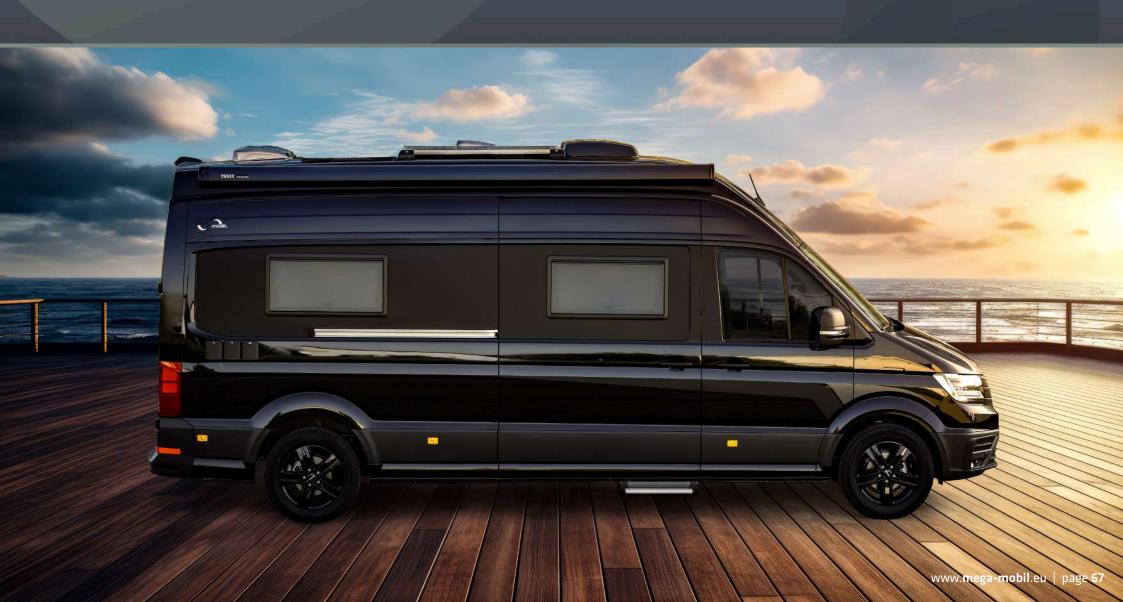

## MEGA RE-AKTIV 680 S H4

Experience uncompromising luxury and versatility with the Mega Re-Aktiv 680 S H4 – where every journey is a masterpiece.

Introducing the Mega Re-Aktiv 680 S H4, a vehicle that epitomizes luxury without compromise. With its timeless design, exceptional comfort, and spacious interior, it exceeds the highest expectations. Engineered to cater to even the most extravagant needs, this vehicle ensures an unmatched travel experience. What's more, it features a standard drop-down XL bed for peaceful nights, ample storage compartments for optimal organization, and high-performance insulation for year-round comfort, ensuring enjoyable adventures in any weather. Plus, it's also available with an optional H4 roof raise, enhancing onboard space to new heights. And with the option for 4x4 capability, its versatility knows no bounds, ready to conquer any terrain.