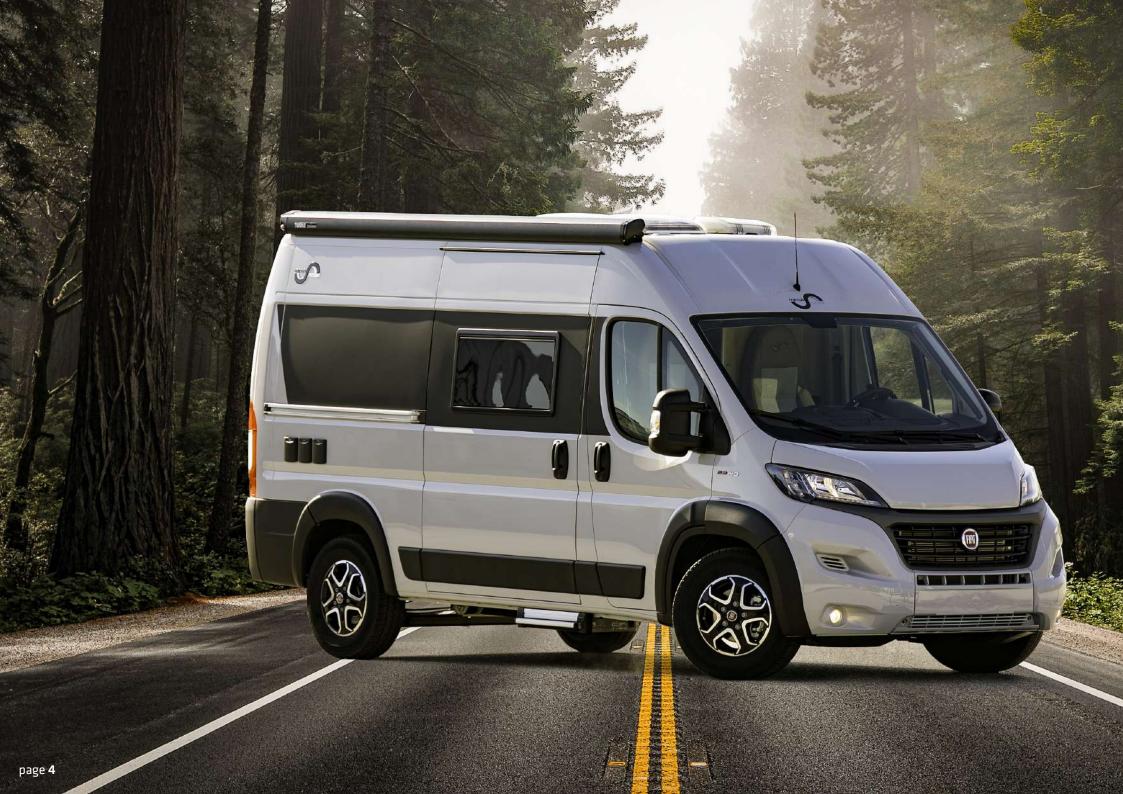

MEGA MOBIL vans are exciting, intelligent, advanced, and custom-built campers that are revolutionizing the concept of mobile travel, tours, and camping.

page **04** 

MEGA **LOUNGE 540**  page **10** 

MEGA **CLASSIC 600**  page 18

# MEGA LOUNGE 540

Experience redefined versatility with the Mega Lounge 540 – compact, convertible, and comfortably designed for an unparalleled travel experience.

Compact yet incredibly spacious, this marvel of modern engineering offers a seamless blend of agility and roominess, making it perfect for navigating bustling city streets or embarking on spontaneous road trips. Its innovative convertible design effortlessly transforms from a sleek, streamlined form into a luxurious haven on wheels, catering to your every comfort need.