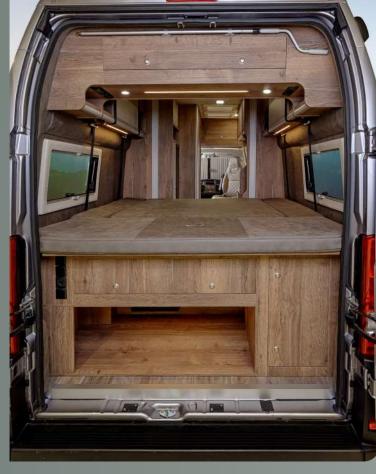

# MEGA CLASSIC 600 HUBBETT

The Mega Classic 600 Hubbett is the ultimate travel companion equipped with a drop-down bed for extra volume, effortless access to the storage compartment, and unparalleled nights of rest.

Its intelligently designed interior goes above and beyond expectations, delivering everything you could possibly desire. Boasting a standard electric bed, this nimble and compact vehicle comfortably accommodates 2 and up to 4 passengers. With its 6-meter length, it's perfectly suited for daily use. Inside, you'll discover a meticulously arranged kitchen and inviting seating area, complemented by a cozy bed for a tranquil night's sleep. Adding to its allure are the patented bathroom and ample storage solutions, ensuring your belongings and essentials are neatly organized and easily accessible.

### MEGA CLASSIC 600 HUBBETT

Fresh water 80 I Waste water 80 I Gas-free

Weight 3013 kg Total weight 3500 kg

#### **Dimensions**

Length 6358 mm Width (outside) 2050 mm Height (outside) 2590 mm

Seats 4 Sleeping places 2+2 Rear bed **1910** x **1400** mm Front bed 1800 x 900 mm (Option) Pop-up roof bed 2000 x 1300 mm (Option)