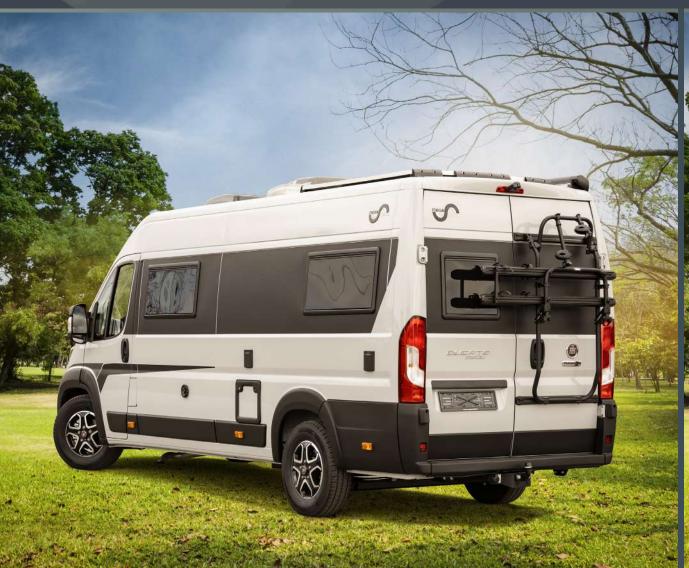

# MEGA SPORT 640

Engineered for adventure enthusiasts or sportsmen, the Mega Sport 640 Hubbett is equipped with an XL storage compartment and motorized drop-down bed to revolutionize your journey.

Meticulously crafted for enthusiasts seeking the perfect balance of comfort and utility. Featuring an expansive XL storage compartment and a seamlessly integrated motorized drop-down bed, this versatile vehicle redefines the art of exploration. Embrace the spacious sleeping area, ensuring a restful night's sleep after an exhilarating day of outdoor pursuits. With its innovative design and ample amenities, the Mega Sport 640 invites you to embark on limitless adventures with ease and style.

### MEGA SPORT 640

Fresh water 80 I Waste water 80 I Gas 2 x 11 kg

Weight 2985 kg Total weight 3500 kg

#### **Dimensions**

Length 6358 mm Width (outside) 2050 mm Height (outside) 2900 mm

Seats 4 Sleeping places 2+1 Rear bed **1910** x **2010/1780** mm Front bed 1800 x 900 mm (Option)