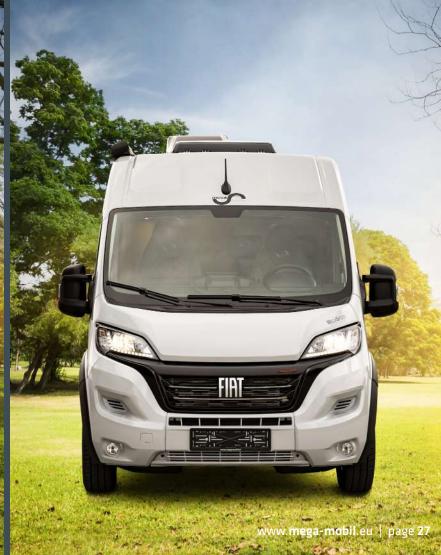

# MEGA CLASSIC 600 HUBBETT

The Mega Classic 600 Hubbett is the ultimate travel companion equipped with a drop-down bed for extra volume, effortless access to the storage compartment, and unparalleled nights of rest.

Its intelligently designed interior goes above and beyond expectations, delivering everything you could possibly desire. Boasting a standard electric bed, this nimble and compact vehicle comfortably accommodates 2 and up to 4 passengers. With its 6-meter length, it's perfectly suited for daily use. Inside, you'll discover a meticulously arranged kitchen and inviting seating area, complemented by a cozy bed for a tranquil night's sleep. Adding to its allure are the patented bathroom and ample storage solutions, ensuring your belongings and essentials are neatly organized and easily accessible.