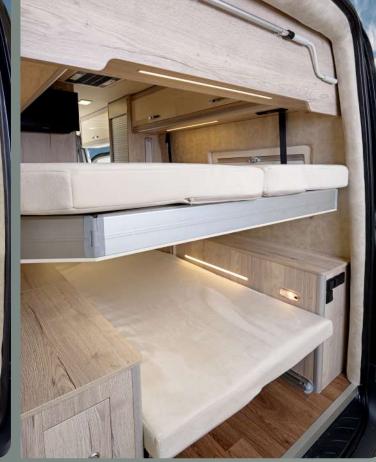

# MEGA CLASSIC 600 HUBBETT

The Mega Classic 600 Hubbett is the ultimate travel companion equipped with a drop-down bed for extra volume, effortless access to the storage compartment, and unparalleled nights of rest.

Its intelligently designed interior goes above and beyond expectations, delivering everything you could possibly desire. Boasting a standard electric bed, this nimble and compact vehicle comfortably accommodates 2 and up to 4 passengers. With its 6-meter length, it's perfectly suited for daily use. Inside, you'll discover a meticulously arranged kitchen and inviting seating area, complemented by a cozy bed for a tranquil night's sleep. Adding to its allure are the patented bathroom and ample storage solutions, ensuring your belongings and essentials are neatly organized and easily accessible.

### MEGA CLASSIC 600 HUBBETT

Fresh water 80 I Waste water 80 I Gas-free

Weight 3013 kg Total weight 3500 kg

#### **Dimensions**

Length 6358 mm Width (outside) 2050 mm Height (outside) 2590 mm

Seats 4 Sleeping places 2+2 Rear bed **1910** x **1400** mm Front bed 1800 x 900 mm (Option) Pop-up roof bed 2000 x 1300 mm (Option)