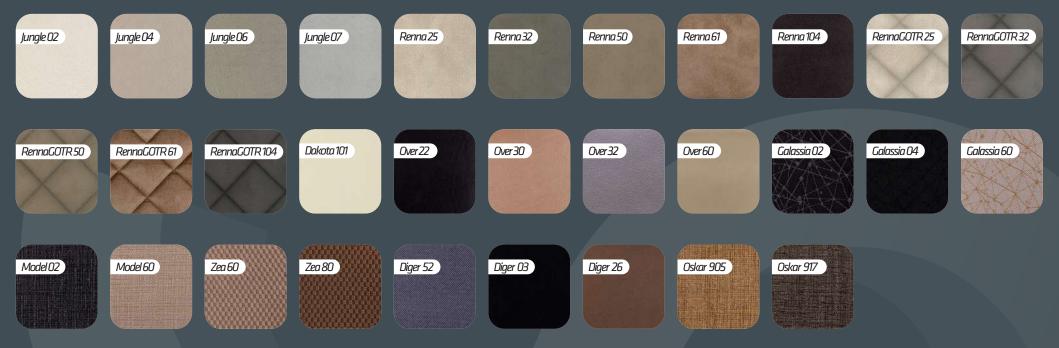

nd camper van. Developed for those who value comfort and spontaneous adventures: a spacious bed adjustable in height, a revolutionary patented bathroom, a cozy living space, and ample storage.







## MEGA RE-AKTIV 700 MAX MEGA MOBIL









Fresh water 80 I Waste water 2 x 40 l Gas **2** x **11** kg

Weight 3190 kg Total weight 3880 kg

### **Dimensions**

Length 6997 mm Width (outside) 2040 mm Height (outside) 2590 mm

Seats 4 Sleeping places 2 +1 Rear bed **1950** x **1780** mm Front bed 1850 x 900 mm (Option)



### Colours



Vehicles







Series Jupiter Red



Series Blue-grey



Series Arctic White



Series Iron Blue



Aluminium Cavansite Blue



Metallic Tenorite Grey



Metallic Selenite Grey



Metallic Obsidian Black



Metallic High Tech Silver

### **Textile colours**



### **Furniture** colours



Graphite

U961

### **MEGA** *MOBIL* partner:

Mega Mobil® Mega tekstil, d.o.o. Kolodvorska ulica 31b 2310 Slovenska Bistrica

Slovenia



mega-mobil.eu

TEL: +386 (0)2 80 50 415 MOBIL: +386 (0)41 627 756 SLO MOBIL: +386 (0)40 665 437 EU EMAIL: info@megamobil.si



shop.megamobil.si



Instagram/megamobil.si







This catalog is for illustrative purposes only. Photos in this catalog may show some elements that are not part of the standard equipment or products that are only offered in certain markets. Products may change for technical or commercial reasons due to other regulations. Errors and omissions excepted. Please contact your selected specialist dealer for detailed information before purchasing.