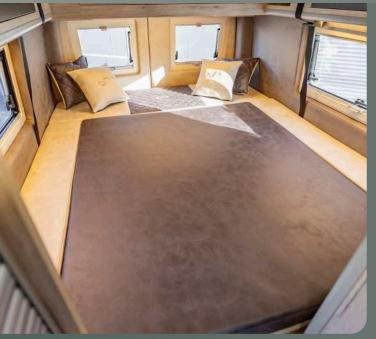

# MEGA CLASSIC 600

Compact yet versatile, the Mega Classic 600 has everything you need to conquer the world. It is the perfect balance of compactness, maneuverability. And It makes no compromises when it comes to comfort, thanks to its Latoflex folding bed.

### MEGA CLASSIC 600 TWIN

Despite its mid-range size, this model doesn't compromise on convenience or storage space. With its cleverly crafted interior, it exceeds expectations, offering everything you could wish for. This compact and maneuverable vehicle is designed to accommodate 2 and up to 4 passengers comfortably. Its 6-meter length makes it suitable for everyday use. Inside, you'll find a thoughtfully arranged kitchen and inviting seating area, complemented by the cozy LATOFLEX system transverse bed for a restful night's sleep. Adding to its appeal is the uniquely patented bathroom and ample storage solutions, ensuring your belongings and supplies are neatly stowed away.

### MEGA CLASSIC 600

Fresh water **80 I** Waste water **80 I** Gas **2** x **11 kg** 

Weight **2878 kg** Total weight **3500 kg** 

#### **Dimensions**

Length **5998 mm**Width (outside) **2050 mm**Height (outside) **2590 mm** 

Seats 4
Sleeping places 2+2
Rear bed 1910 x 1400 mm
Front bed 1800 x 900 mm (option)

Fresh water 80 I Waste water 80 I Gas LPG-tank 20 I