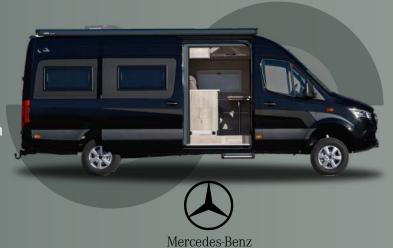

# MEGA LOUNGE 540

Experience redefined versatility with the Mega Lounge 540 – compact, convertible, and comfortably designed for an unparalleled travel experience.

Compact yet incredibly spacious, this marvel of modern engineering offers a seamless blend of agility and roominess, making it perfect for navigating bustling city streets or embarking on spontaneous road trips. Its innovative convertible design effortlessly transforms from a sleek, streamlined form into a luxurious haven on wheels, catering to your every comfort need.