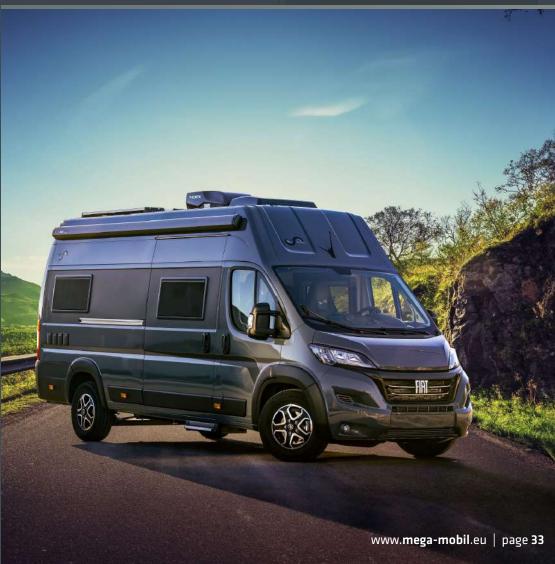

## MEGA REVOLUTION 640

Tailored for adventurers in search of expanded living space. The Mega Revolution 640 offers optimized storage, complemented by a motorized XL bed for a spacious cargo area.

Designed with a raised body to amplify living space and optimize storage, this vehicle caters specifically to taller individuals. With its motorized extra-large bed, it seamlessly transforms into a spacious storage compartment, perfect for stowing a motorcycle or two bicycles, ensuring ample room for all your adventure essentials.

## MEGA REVOLUTION 640

**MEGA REVOLUTION 640 OPEN** 

Fresh water 80 I Waste water 80 I Gas 2 x 11 kg

Weight 2953 kg Total weight 3500 kg

#### **Dimensions**

Length 6358 mm Width (outside) 2050 mm Height (outside) 2900 mm

Seats 4 Sleeping places 2+2 Rear bed **1910** x **2010/1780** mm Front bed **1120** x **1700** mm Back bed **1830** x **1940** / **1700** mm