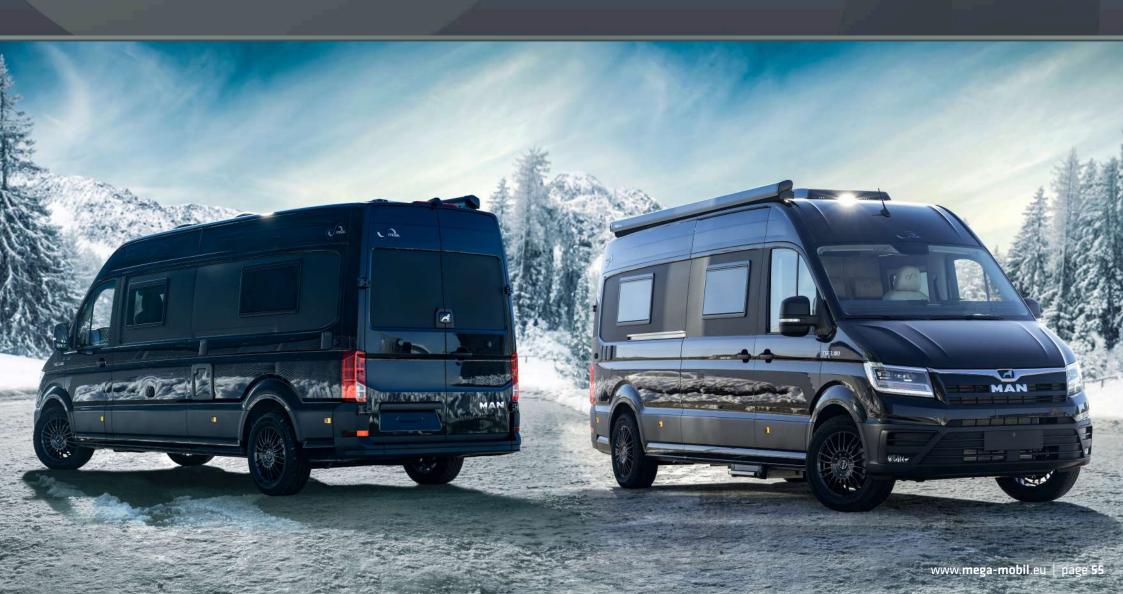

# MEGA LOUNGE 680 S

Embark on a journey of unparalleled luxury and adventure with the Mega Lounge 680 S - where comfort meets sophistication, and every moment is an unforgettable experience.

Presenting the Mega Lounge 680 S, a peerless addition to the realm of camper vans, meticulously crafted for discerning travelers who prioritize comfort and sophistication. Featuring a generously spacious rear lounge complemented by a front dinette capable of hosting four, each detail speaks to impeccable craftsmanship and thoughtful design. With an abundance of storage solutions, organizing essentials becomes effortless, while the lavish seating arrangements invite cozy gatherings and memorable evenings of shared entertainment. For those with a taste for adventure, the optional 4x4 capability promises to unlock new horizons, ensuring that every journey is filled with boundless exploration and unforgettable experiences.