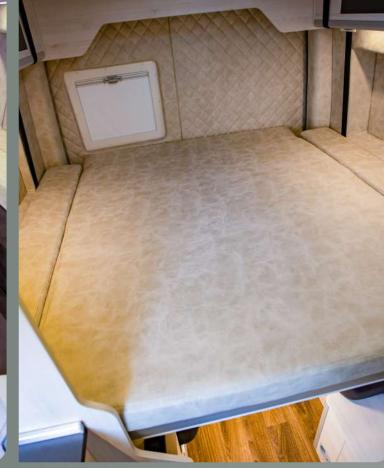

# MEGA CLASSIC 600 HUBBETT

The Mega Classic 600 Hubbett is the ultimate travel companion equipped with a drop-down bed for extra volume, effortless access to the storage compartment, and unparalleled nights of rest.

Its intelligently designed interior goes above and beyond expectations, delivering everything you could possibly desire. Boasting a standard electric bed, this nimble and compact vehicle comfortably accommodates 2 and up to 4 passengers. With its 6-meter length, it's perfectly suited for daily use. Inside, you'll discover a meticulously arranged kitchen and inviting seating area, complemented by a cozy bed for a tranquil night's sleep. Adding to its allure are the patented bathroom and ample storage solutions, ensuring your belongings and essentials are neatly organized and easily accessible.