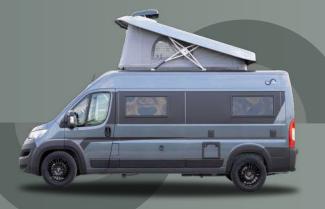

# MEGA SPORT 640

Engineered for adventure enthusiasts or sportsmen, the Mega Sport 640 Hubbett is equipped with an XL storage compartment and motorized drop-down bed to revolutionize your journey.

Meticulously crafted for enthusiasts seeking the perfect balance of comfort and utility. Featuring an expansive XL storage compartment and a seamlessly integrated motorized drop-down bed, this versatile vehicle redefines the art of exploration. Embrace the spacious sleeping area, ensuring a restful night's sleep after an exhilarating day of outdoor pursuits. With its innovative design and ample amenities, the Mega Sport 640 invites you to embark on limitless adventures with ease and style.

### MEGA SPORT 640

Fresh water 80 I Waste water 80 I Gas 2 x 11 kg

Weight 2985 kg Total weight 3500 kg

#### **Dimensions**

Length 6358 mm Width (outside) 2050 mm Height (outside) 2900 mm

Seats 4 Sleeping places 2+1 Rear bed **1910** x **2010/1780** mm Front bed 1800 x 900 mm (Option)