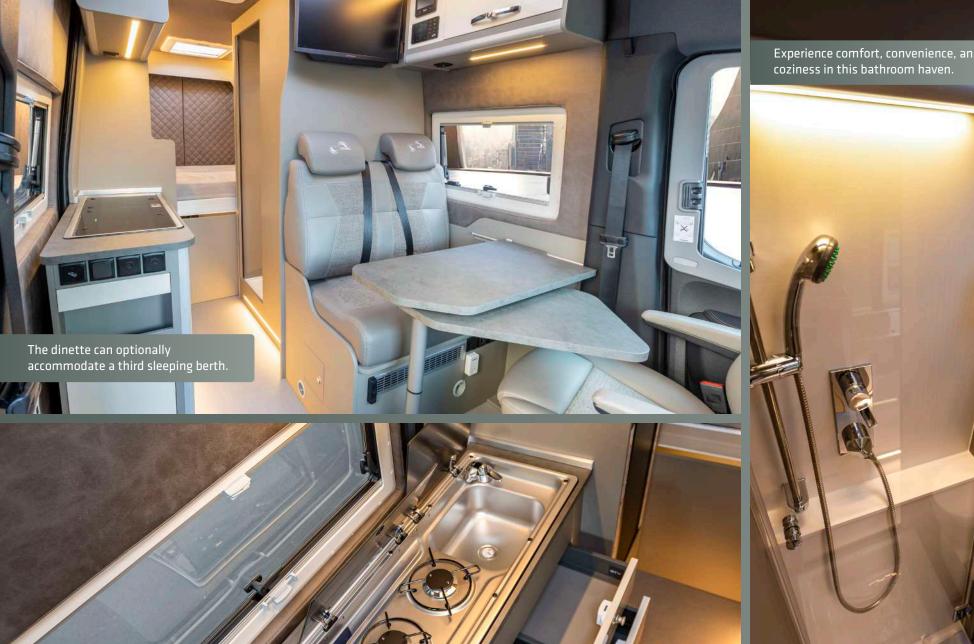

In this kitchen, everything has its place, with ample storage and sturdy hinges for easy access. page **76** 

Fresh water **80 l** Waste water **40 l** Gas **LPG-Tank 20 l** 

Weight **3007 kg** Total weight **3500 kg** 