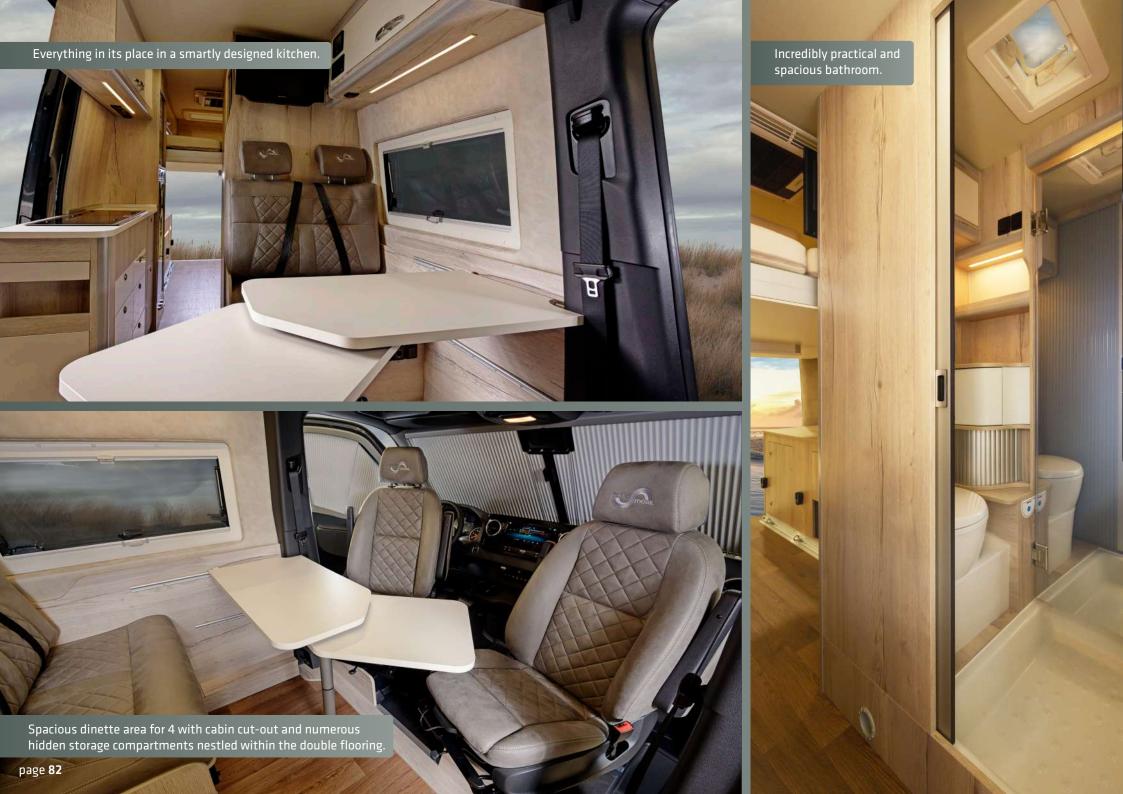

## MEGA RE-AKTIV 700 MAX

Luxurious, comfortable, and versatile, you'll love the Mega Re-Aktiv 700 MAX built on the Mercedes-Benz Sprinter platform.

The Mega Re-Aktiv 700 MAX embodies precious qualities: elegant, meticulously finished, and exceedingly comfortable. It also boasts off-road capabilities with its 4x4 version featuring all-wheel drive and a 9-speed automatic transmission. No compromises have been made. MegaMobil's expertise shines through in this high-end camper van. Developed for those who value comfort and spontaneous adventures: a spacious bed adjustable in height, a revolutionary patented bathroom, a cozy living space, and ample storage.