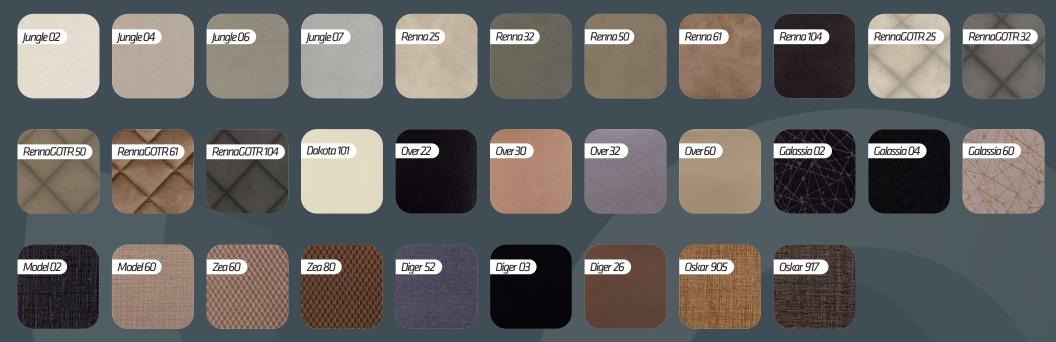

ion for year-round comfort, ensuring enjoyable adventures in any weather. Plus, it's also available with an optional H4 roof raise, enhancing onboard space to new heights. And with the option for 4x4 capability, its versatility knows no bounds, ready to conquer any terrain.















Fresh water **80 I**Waste water **2 x 40 I**Gas **2 x 11 kg** 

Weight **3312 kg** Total weight **4100 kg** 

#### **Dimensions**

Length **6830 mm** Width (outside) **2040 mm** Height (outside) **2590 mm** 

Seats 4
Sleeping places 2 +1
Rear bed 1700 x 2000 mm
Front bed 1800 x 1000 mm (Option)





## Colours



Vehicles









Series Candy White



Painted Light grey



Metallic Deep Black -Pearleffekt



Metallic Indium grey



Metallic Oyster Silver



Metallic Pale Cooper

### **Textile colours**



### **Furniture** colours



Graphite

U961



# MEGA CLASSIC 600 MAX

The Mega Classic 600 MAX Hubbett is now available on Mercedes Sprinter 6m.

MEGA CLASSIC 600 MAX HUBBETT



Experience the pinnacle of luxury and convenience embodied in the Mega Classic 600 MAX Hubbett, meticulously crafted on the Mercedes Sprinter 6m chassis and boasting an electrically operated drop-down bed.

This vehicle represents the perfect fusion of opulence and practicality, delivering unmatched comfort and maneuverability. Engineered with unwavering reliability, it stands ready to conquer every adventure, further enhanced by the optional 4x4 system, ensuring you're fully equipped to embrace the journey ahead, no matter where it may lead.





In this kitchen, everything has its place, with ample storage and