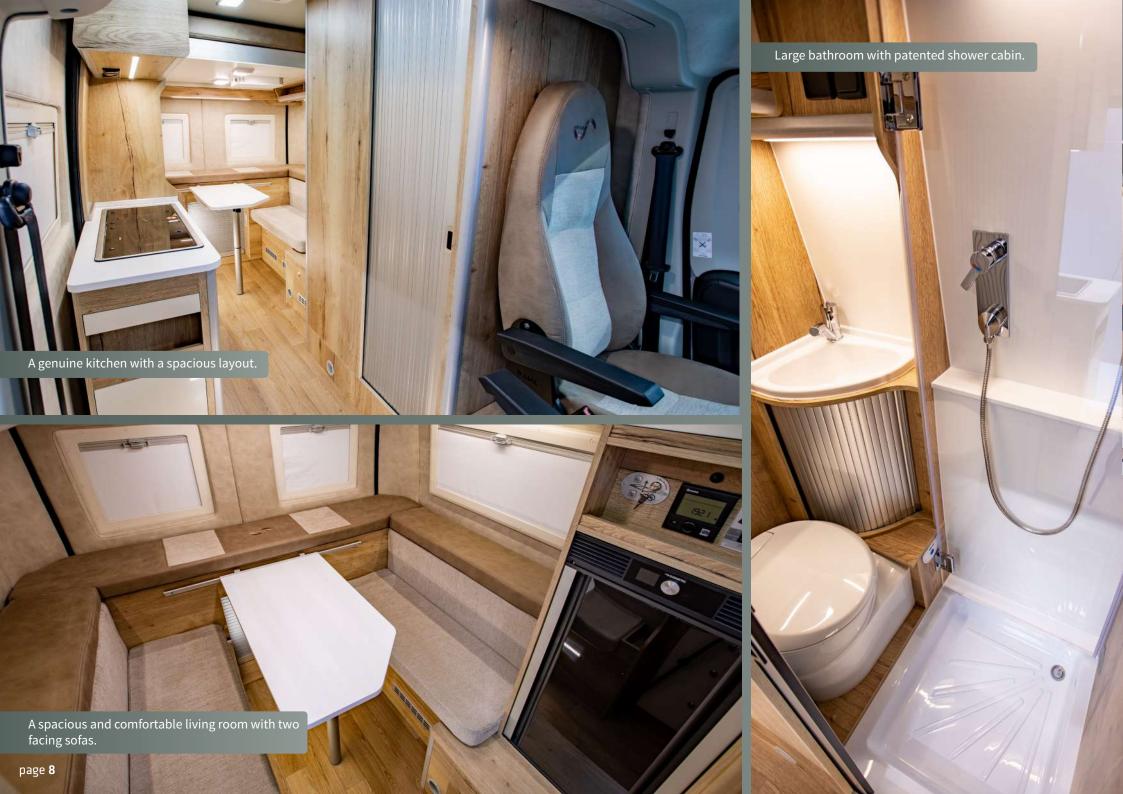

# MEGA CLASSIC 600

Compact yet versatile, the Mega Classic 600 has everything you need to conquer the world. It is the perfect balance of compactness, maneuverability. And It makes no compromises when it comes to comfort, thanks to its Latoflex folding bed.

### MEGA CLASSIC 600 TWIN

Despite its mid-range size, this model doesn't compromise on convenience or storage space. With its cleverly crafted interior, it exceeds expectations, offering everything you could wish for. This compact and maneuverable vehicle is designed to accommodate 2 and up to 4 passengers comfortably. Its 6-meter length makes it suitable for everyday use. Inside, you'll find a thoughtfully arranged kitchen and inviting seating area, complemented by the cozy LATOFLEX system transverse bed for a restful night's sleep. Adding to its appeal is the uniquely patented bathroom and ample storage solutions, ensuring your belongings and supplies are neatly stowed away.