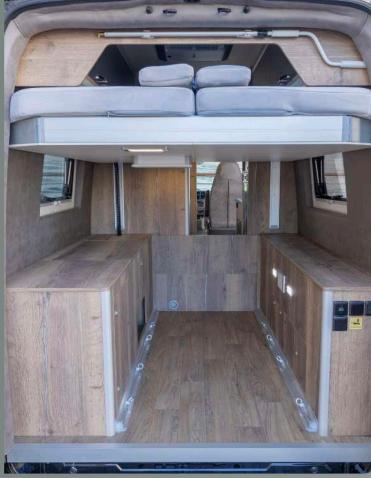

# MEGA LOUNGE 540

Experience redefined versatility with the Mega Lounge 540 – compact, convertible, and comfortably designed for an unparalleled travel experience.

Compact yet incredibly spacious, this marvel of modern engineering offers a seamless blend of agility and roominess, making it perfect for navigating bustling city streets or embarking on spontaneous road trips. Its innovative convertible design effortlessly transforms from a sleek, streamlined form into a luxurious haven on wheels, catering to your every comfort need.

### MEGA LOUNGE 540

Fresh water 80 I Waste water 80 I Gas LPG 20 I

Weight 2784 kg Total weight 3500 kg

#### Dimensions

Length 5413 mm Width (outside) 2050 mm Height (outside) 2590 mm

Seats 2 Sleeping places 2 Rear bed **1900** x **1440** mm