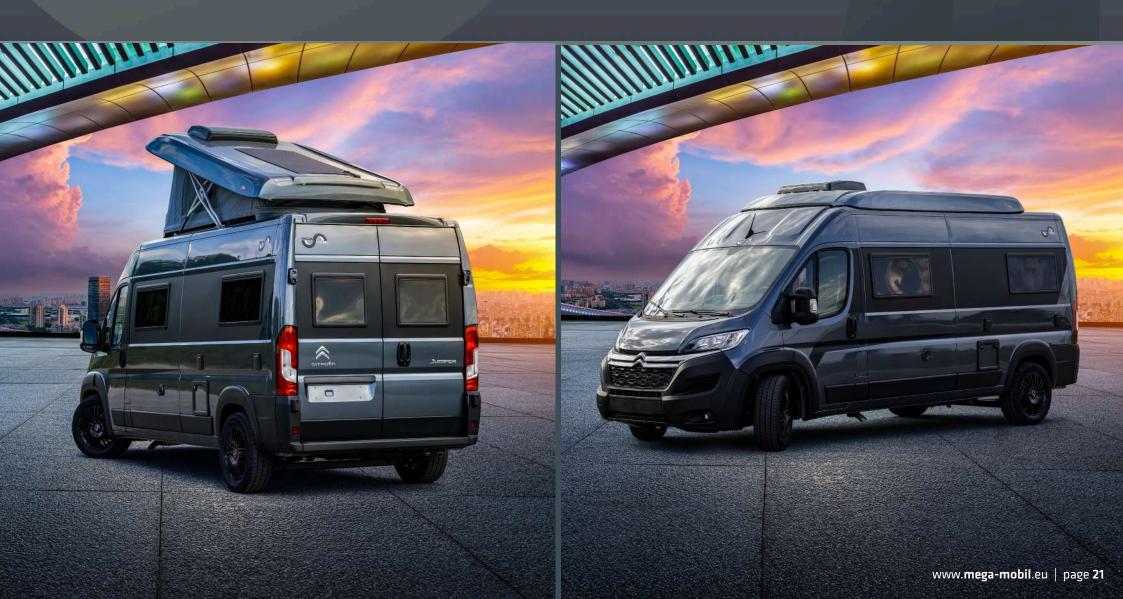

# MEGA CLASSIC 600 HUBBETT

The Mega Classic 600 Hubbett is the ultimate travel companion equipped with a drop-down bed for extra volume, effortless access to the storage compartment, and unparalleled nights of rest.

Its intelligently designed interior goes above and beyond expectations, delivering everything you could possibly desire. Boasting a standard electric bed, this nimble and compact vehicle comfortably accommodates 2 and up to 4 passengers. With its 6-meter length, it's perfectly suited for daily use. Inside, you'll discover a meticulously arranged kitchen and inviting seating area, complemented by a cozy bed for a tranquil night's sleep. Adding to its allure are the patented bathroom and ample storage solutions, ensuring your belongings and essentials are neatly organized and easily accessible.

### MEGA CLASSIC 600 HUBBETT

Fresh water 80 I Waste water 80 I Gas-free

Weight 3013 kg Total weight 3500 kg

#### **Dimensions**

Length 6358 mm Width (outside) 2050 mm Height (outside) 2590 mm

Seats 4 Sleeping places 2+2 Rear bed **1910** x **1400** mm Front bed 1800 x 900 mm (Option) Pop-up roof bed 2000 x 1300 mm (Option)