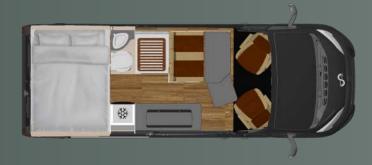

# MEGA CLASSIC 600 MAX

The Mega Classic 600 MAX Hubbett is now available on Mercedes Sprinter 6m.

MEGA CLASSIC 600 MAX HUBBETT

Experience the pinnacle of luxury and convenience embodied in the Mega Classic 600 MAX Hubbett, meticulously crafted on the Mercedes Sprinter 6m chassis and boasting an electrically operated drop-down bed.

This vehicle represents the perfect fusion of opulence and practicality, delivering unmatched comfort and maneuverability. Engineered with unwavering reliability, it stands ready to conquer every adventure, further enhanced by the optional 4x4 system, ensuring you're fully equipped to embrace the journey ahead, no matter where it may lead.

### **Dimensions**

Length **5932 mm** Width (outside) **2040 mm** Height (outside) **2590 mm** 

Seats 4
Sleeping places 2 +1
Rear bed 1900 x 1450 mm
Front bed 1800 x 1000 mm (option)