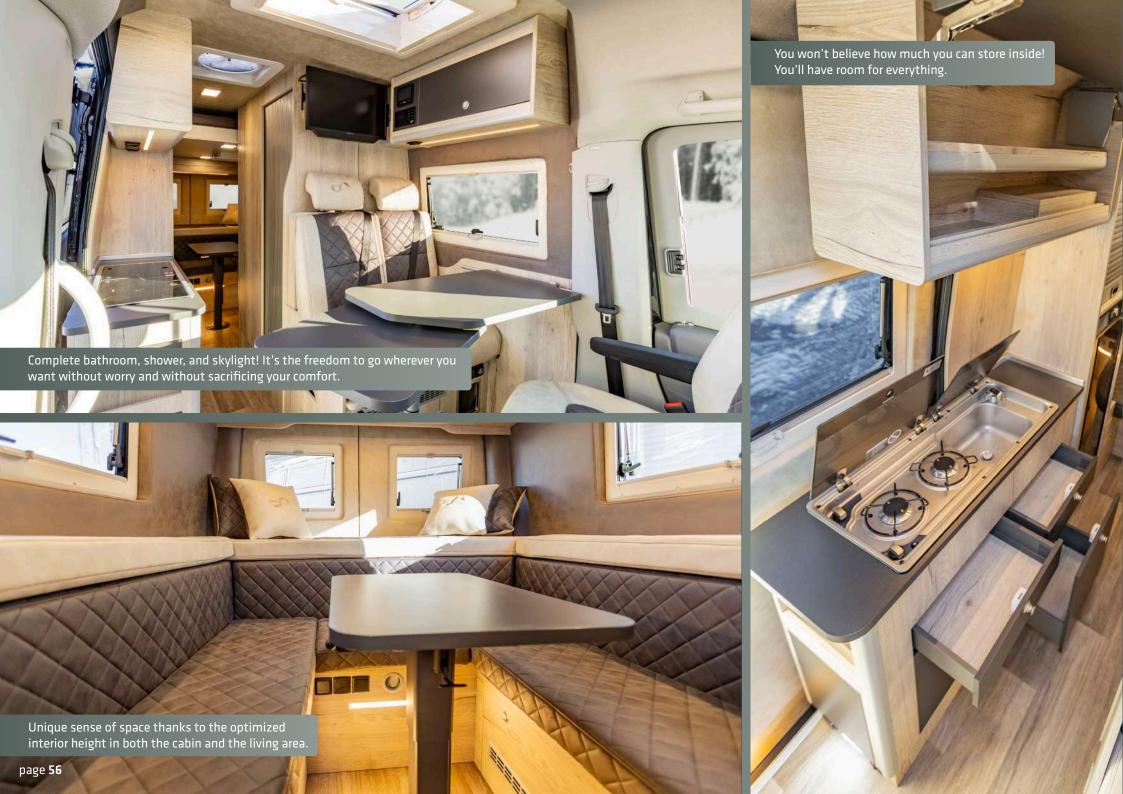

# MEGA CLASSIC 600

Compact yet versatile, the Mega Classic 600 has everything you need to conquer the world. It is the perfect balance of compactness, maneuverability. And It makes no compromises when it comes to comfort, thanks to its Latoflex folding bed.

### MEGA CLASSIC 600 TWIN

Despite its mid-range size, this model doesn't compromise on convenience or storage space. With its cleverly crafted interior, it exceeds expectations, offering everything you could wish for. This compact and maneuverable vehicle is designed to accommodate 2 and up to 4 passengers comfortably. Its 6-meter length makes it suitable for everyday use. Inside, you'll find a thoughtfully arranged kitchen and inviting seating area, complemented by the cozy LATOFLEX system transverse bed for a restful night's sleep. Adding to its appeal is the uniquely patented bathroom and ample storage solutions, ensuring your belongings and supplies are neatly stowed away.

### MEGA CLASSIC 600

Fresh water **80 I** Waste water **80 I** Gas **2** x **11 kg** 

Weight **2878 kg** Total weight **3500 kg** 

#### **Dimensions**

Length **5998 mm**Width (outside) **2050 mm**Height (outside) **2590 mm** 

Seats 4
Sleeping places 2+2
Rear bed 1910 x 1400 mm
Front bed 1800 x 900 mm (option)

Fresh water 80 I Waste water 80 I Gas LPG-tank 20 I