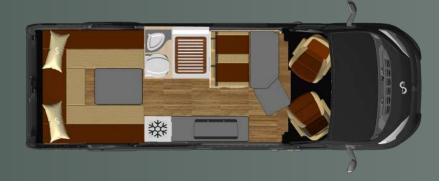

# MEGA LOUNGE 680 S

Embark on a journey of unparalleled luxury and adventure with the Mega Lounge 680 S - where comfort meets sophistication, and every moment is an unforgettable experience.

Presenting the Mega Lounge 680 S, a peerless addition to the realm of camper vans, meticulously crafted for discerning travelers who prioritize comfort and sophistication. Featuring a generously spacious rear lounge complemented by a front dinette capable of hosting four, each detail speaks to impeccable craftsmanship and thoughtful design. With an abundance of storage solutions, organizing essentials becomes effortless, while the lavish seating arrangements invite cozy gatherings and memorable evenings of shared entertainment. For those with a taste for adventure, the optional 4x4 capability promises to unlock new horizons, ensuring that every journey is filled with boundless exploration and unforgettable experiences.