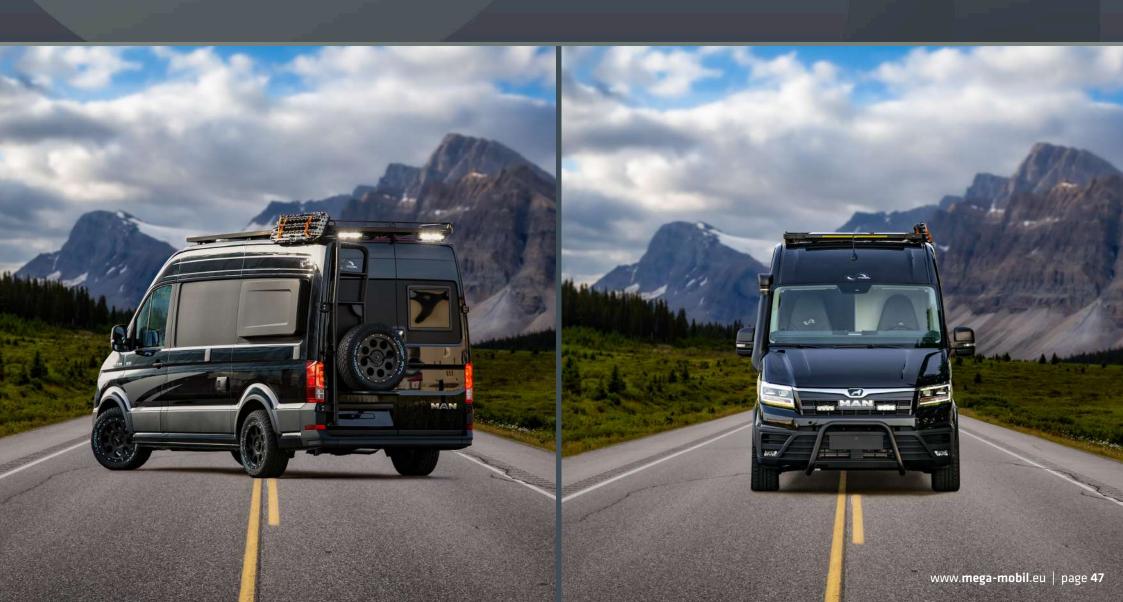

## MEGA CLASSIC 600 S

Compact yet spacious, with powerful MAN or VW engines, automatic transmission options, and 4x4 capability for limitless exploration.

MEGA CLASSIC 600 S HUBBETT

MEGA CLASSIC 600 S LOUNGE

"The MegaClassic 600 S, now available on a MAN/VW chassis, ensuring unparalleled comfort on the road without compromising convenience or storage space. Despite its midrange size, this model doesn't compromise on convenience or storage space. Now available on a MAN/VW chassis, it offers unparalleled comfort on the road. With its cleverly crafted interior, it exceeds expectations, offering everything you could wish for.