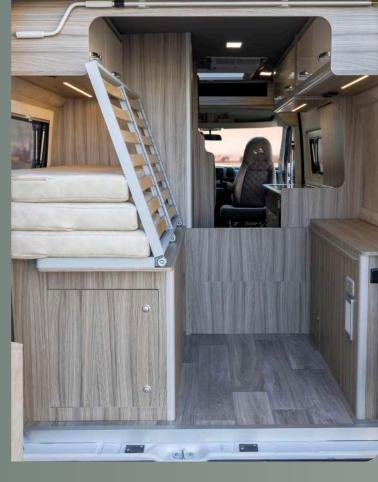

# MEGA CLASSIC 600 HUBBETT

The Mega Classic 600 Hubbett is the ultimate travel companion equipped with a drop-down bed for extra volume, effortless access to the storage compartment, and unparalleled nights of rest.

Its intelligently designed interior goes above and beyond expectations, delivering everything you could possibly desire. Boasting a standard electric bed, this nimble and compact vehicle comfortably accommodates 2 and up to 4 passengers. With its 6-meter length, it's perfectly suited for daily use. Inside, you'll discover a meticulously arranged kitchen and inviting seating area, complemented by a cozy bed for a tranquil night's sleep. Adding to its allure are the patented bathroom and ample storage solutions, ensuring your belongings and essentials are neatly organized and easily accessible.