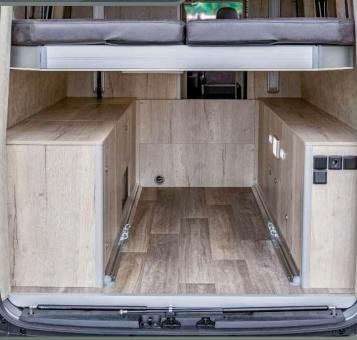

# MEGA CLASSIC 600

Compact yet versatile, the Mega Classic 600 has everything you need to conquer the world. It is the perfect balance of compactness, maneuverability. And It makes no compromises when it comes to comfort, thanks to its Latoflex folding bed.

### MEGA CLASSIC 600 TWIN

Despite its mid-range size, this model doesn't compromise on convenience or storage space. With its cleverly crafted interior, it exceeds expectations, offering everything you could wish for. This compact and maneuverable vehicle is designed to accommodate 2 and up to 4 passengers comfortably. Its 6-meter length makes it suitable for everyday use. Inside, you'll find a thoughtfully arranged kitchen and inviting seating area, complemented by the cozy LATOFLEX system transverse bed for a restful night's sleep. Adding to its appeal is the uniquely patented bathroom and ample storage solutions, ensuring your belongings and supplies are neatly stowed away.