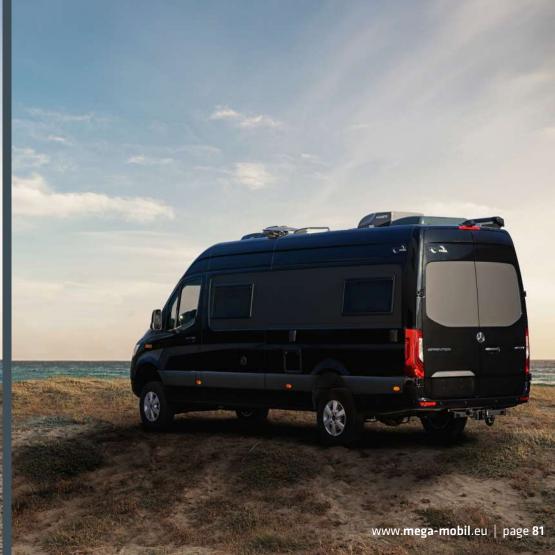

## MEGA RE-AKTIV 700 MAX

Luxurious, comfortable, and versatile, you'll love the Mega Re-Aktiv 700 MAX built on the Mercedes-Benz Sprinter platform.

The Mega Re-Aktiv 700 MAX embodies precious qualities: elegant, meticulously finished, and exceedingly comfortable. It also boasts off-road capabilities with its 4x4 version featuring all-wheel drive and a 9-speed automatic transmission. No compromises have been made. MegaMobil's expertise shines through in this high-end camper van. Developed for those who value comfort and spontaneous adventures: a spacious bed adjustable in height, a revolutionary patented bathroom, a cozy living space, and ample storage.

## MEGA RE-AKTIV 700 MAX MEGA MOBIL

Fresh water 80 I Waste water 2 x 40 l Gas **2** x **11** kg

Weight 3190 kg Total weight 3880 kg

### **Dimensions**

Length 6997 mm Width (outside) 2040 mm Height (outside) 2590 mm

Seats 4 Sleeping places 2 +1 Rear bed **1950** x **1780** mm Front bed 1850 x 900 mm (Option)