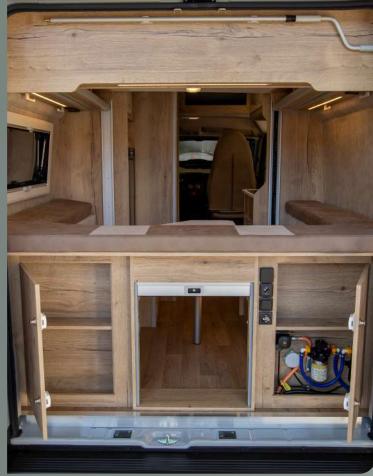

# MEGA CLASSIC 600 HUBBETT

The Mega Classic 600 Hubbett is the ultimate travel companion equipped with a drop-down bed for extra volume, effortless access to the storage compartment, and unparalleled nights of rest.

Its intelligently designed interior goes above and beyond expectations, delivering everything you could possibly desire. Boasting a standard electric bed, this nimble and compact vehicle comfortably accommodates 2 and up to 4 passengers. With its 6-meter length, it's perfectly suited for daily use. Inside, you'll discover a meticulously arranged kitchen and inviting seating area, complemented by a cozy bed for a tranquil night's sleep. Adding to its allure are the patented bathroom and ample storage solutions, ensuring your belongings and essentials are neatly organized and easily accessible.

### MEGA CLASSIC 600 HUBBETT

Fresh water 80 I Waste water 80 I Gas-free

Weight 3013 kg Total weight 3500 kg

#### **Dimensions**

Length 6358 mm Width (outside) 2050 mm Height (outside) 2590 mm

Seats 4 Sleeping places 2+2 Rear bed **1910** x **1400** mm Front bed 1800 x 900 mm (Option) Pop-up roof bed 2000 x 1300 mm (Option)