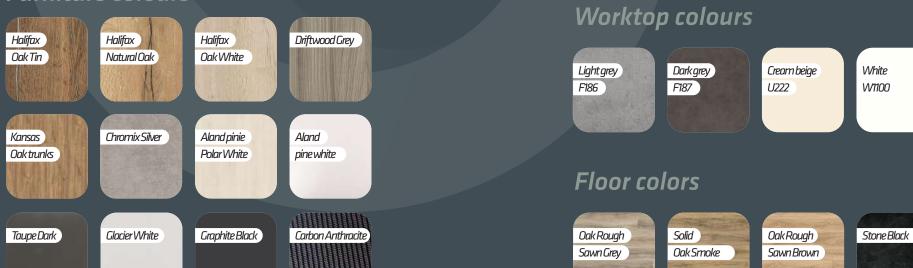

those who value comfort and spontaneous adventures: a spacious bed adjustable in height, a revolutionary patented bathroom, a cozy living space, and ample storage.







## MEGA RE-AKTIV 700 MAX MEGA MOBIL









Fresh water 80 I Waste water 2 x 40 l Gas **2** x **11** kg

Weight 3190 kg Total weight 3880 kg

### **Dimensions**

Length 6997 mm Width (outside) 2040 mm Height (outside) 2590 mm

Seats 4 Sleeping places 2 +1 Rear bed **1950** x **1780** mm Front bed 1850 x 900 mm (Option)



### Colours



Vehicles







Series Jupiter Red



Series Blue-grey



Series Arctic White



Series Iron Blue



Aluminium Cavansite Blue



Metallic Tenorite Grey



Metallic Selenite Grey



Metallic Obsidian Black



Metallic High Tech Silver

### **Textile colours**



### **Furniture** colours



Graphite

U961

### **MEGA** *MOBIL* partner:

Mega Mobil® Mega tekstil, d.o.o. Kolodvorska ulica 31b 2310 Slovenska Bistrica

Slovenia



mega-mobil.eu

TEL: +386 (0)2 80 50 415 MOBIL: +386 (0)41 627 756 SLO MOBIL: +386 (0)40 665 437 EU EMAIL: info@megamobil.si



shop.megamobil.si



Instagram/megamobil.si







This catalog is for illustrative purposes only. Photos in this catalog may show some elements that are not part of the standard equipment or products that are only offered in certain markets. Products may change for technical or commercial reasons due to other regulations. Errors and omissions excepted. Please contact your selected specialist dealer for detailed information before purchasing.