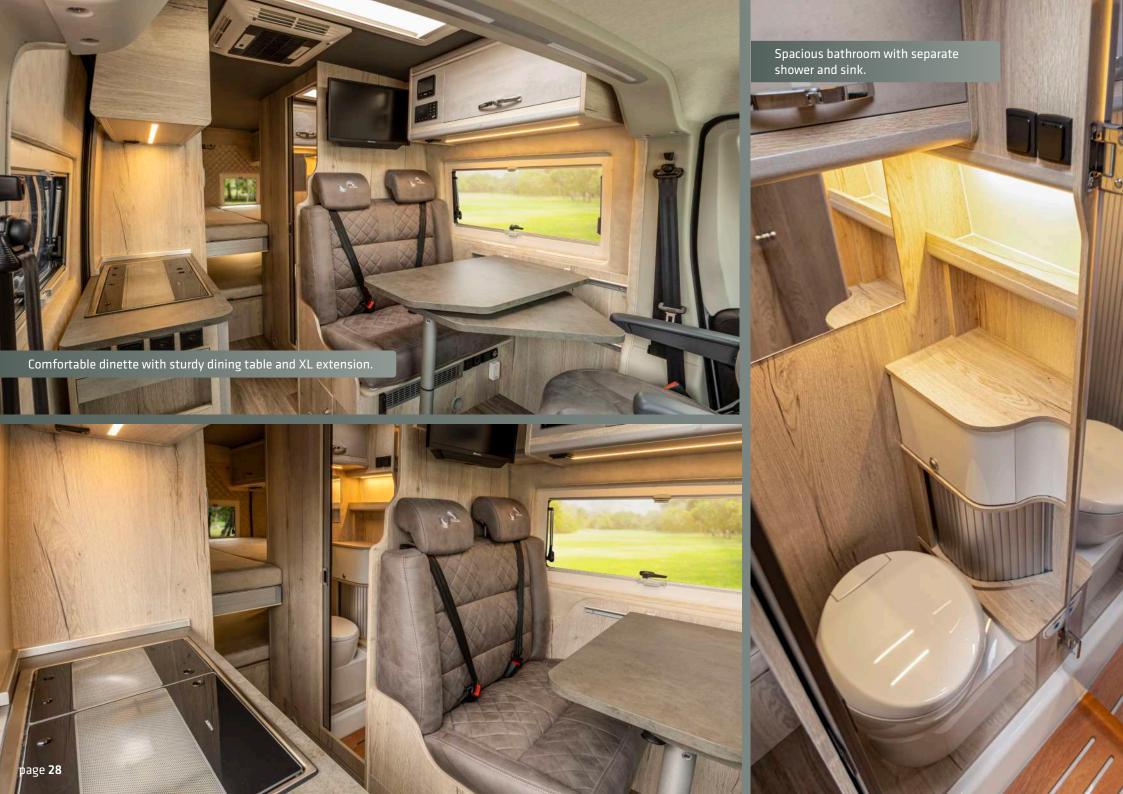

# MEGA CLASSIC 600 HUBBETT

The Mega Classic 600 Hubbett is the ultimate travel companion equipped with a drop-down bed for extra volume, effortless access to the storage compartment, and unparalleled nights of rest.

Its intelligently designed interior goes above and beyond expectations, delivering everything you could possibly desire. Boasting a standard electric bed, this nimble and compact vehicle comfortably accommodates 2 and up to 4 passengers. With its 6-meter length, it's perfectly suited for daily use. Inside, you'll discover a meticulously arranged kitchen and inviting seating area, complemented by a cozy bed for a tranquil night's sleep. Adding to its allure are the patented bathroom and ample storage solutions, ensuring your belongings and essentials are neatly organized and easily accessible.