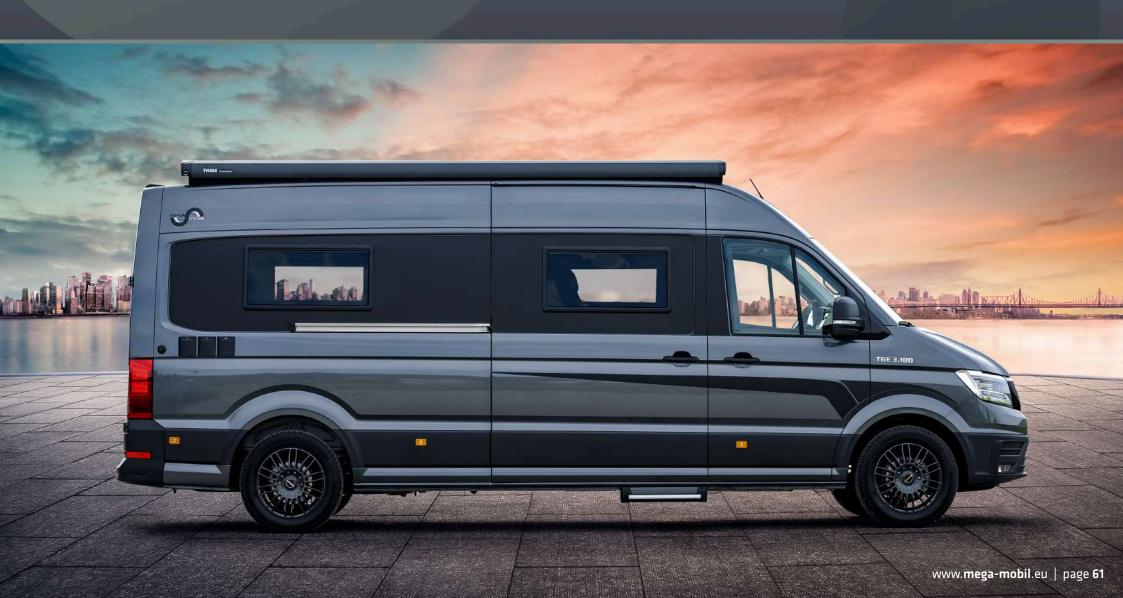

## MEGA RE-AKTIV 680 S

Experience unrivaled comfort and versatility with the Mega Re-Aktiv 680 S: timeless design, XL drop-down bed, ample storage, and all-season insulation.

Discover the Mega Re-Aktiv 680 S, a vehicle that leaves no room for compromise: with its timeless design, maximum comfort, and incredible interior space, it meets the most demanding expectations. Engineered to satisfy even the most extravagant needs, this vehicle offers an unparalleled travel experience. Additionally, it comes standard with a drop-down XL bed for peaceful nights, a massive storage compartment for optimal organization, and high-performance insulation for year-round use, allowing you to enjoy every adventure regardless of the weather. With an optional 4x4 version available, its versatility knows no bounds, ready to conquer any terrain.