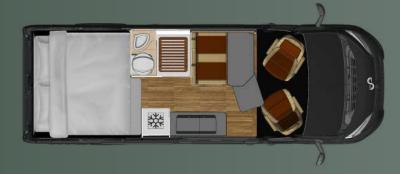

# MEGA CLASSIC 600 HUBBETT

The Mega Classic 600 Hubbett is the ultimate travel companion equipped with a drop-down bed for extra volume, effortless access to the storage compartment, and unparalleled nights of rest.

Its intelligently designed interior goes above and beyond expectations, delivering everything you could possibly desire. Boasting a standard electric bed, this nimble and compact vehicle comfortably accommodates 2 and up to 4 passengers. With its 6-meter length, it's perfectly suited for daily use. Inside, you'll discover a meticulously arranged kitchen and inviting seating area, complemented by a cozy bed for a tranquil night's sleep. Adding to its allure are the patented bathroom and ample storage solutions, ensuring your belongings and essentials are neatly organized and easily accessible.

#### **Dimensions**

Length 6358 mm Width (outside) 2050 mm Height (outside) 2590 mm

Seats 4 Sleeping places 2+2 Rear bed **1910** x **1400** mm Front bed 1800 x 900 mm (Option) Pop-up roof bed 2000 x 1300 mm (Option)