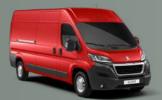

# MEGA CLASSIC 600

Compact yet versatile, the Mega Classic 600 has everything you need to conquer the world. It is the perfect balance of compactness, maneuverability. And It makes no compromises when it comes to comfort, thanks to its Latoflex folding bed.

### MEGA CLASSIC 600 TWIN

Despite its mid-range size, this model doesn't compromise on convenience or storage space. With its cleverly crafted interior, it exceeds expectations, offering everything you could wish for. This compact and maneuverable vehicle is designed to accommodate 2 and up to 4 passengers comfortably. Its 6-meter length makes it suitable for everyday use. Inside, you'll find a thoughtfully arranged kitchen and inviting seating area, complemented by the cozy LATOFLEX system transverse bed for a restful night's sleep. Adding to its appeal is the uniquely patented bathroom and ample storage solutions, ensuring your belongings and supplies are neatly stowed away.

### MEGA CLASSIC 600

Fresh water **80 I** Waste water **80 I** Gas **2** x **11 kg** 

Weight **2878 kg** Total weight **3500 kg** 

#### **Dimensions**

Length **5998 mm**Width (outside) **2050 mm**Height (outside) **2590 mm** 

Seats 4
Sleeping places 2+2
Rear bed 1910 x 1400 mm
Front bed 1800 x 900 mm (option)

Fresh water 80 I Waste water 80 I Gas LPG-tank 20 I