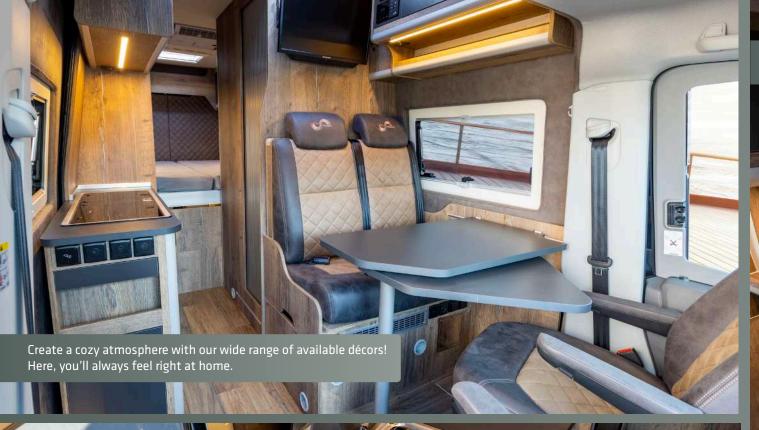

## MEGA RE-AKTIV 680 S H4

Experience uncompromising luxury and versatility with the Mega Re-Aktiv 680 S H4 – where every journey is a masterpiece.

Introducing the Mega Re-Aktiv 680 S H4, a vehicle that epitomizes luxury without compromise. With its timeless design, exceptional comfort, and spacious interior, it exceeds the highest expectations. Engineered to cater to even the most extravagant needs, this vehicle ensures an unmatched travel experience. What's more, it features a standard drop-down XL bed for peaceful nights, ample storage compartments for optimal organization, and high-performance insulation for year-round comfort, ensuring enjoyable adventures in any weather. Plus, it's also available with an optional H4 roof raise, enhancing onboard space to new heights. And with the option for 4x4 capability, its versatility knows no bounds, ready to conquer any terrain.