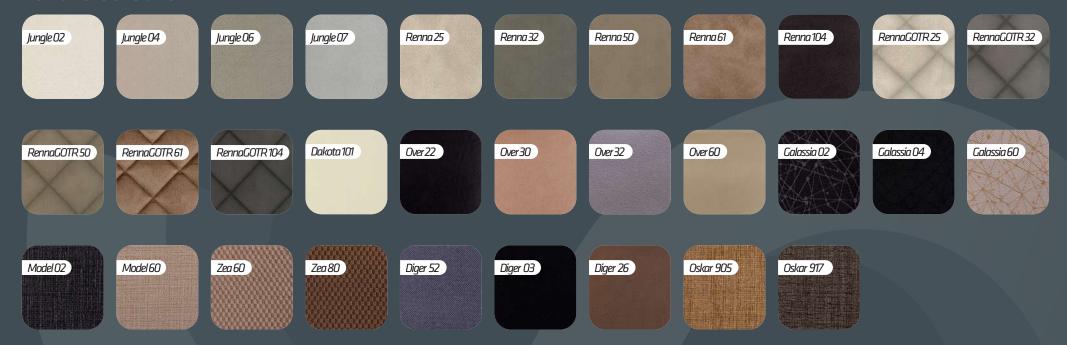

friends. Its XL motorized bed ensures restorative sleep, ready to hit the road again the next day. With all the amenities of a motorhome, the Mega Lounge 640 is your mobile home, where every km becomes a new experience of comfort and freedom.







## MEGA LOUNGE 640











Fresh water 80 I Waste water 80 I Gas 1 x 11 kg

Weight 2957 kg Total weight 3500 kg

#### **Dimensions**

Length 6358 mm Width (outside) 2050 mm Height (outside) 2900 mm

Seats 2 Sleeping places 2 Rear bed **1920** x **2000/1780** mm











## Colours



Vehicles









Painted Imperial Blue



Painted Stone Grey



Painted Expedition Grey



Painted Titian Red

BOXER



Painted Thunder Grey



Painted Iron Grey



Painted Artense Grey



Painted Graphite Grey



Golden White Pearl

### **Textile colours**



### **Furniture** colours



Graphite

U961



## MEGA CLASSIC 600 S

Compact yet spacious, with powerful MAN or VW engines, automatic transmission options, and 4x4 capability for limitless exploration.

MEGA CLASSIC 600 S HUBBETT

MEGA CLASSIC 600 S LOUNGE



"The MegaClassic 600 S, now available on a MAN/VW chassis, ensuring unparalleled comfort on the road without compromising convenience or storage space. Despite its midrange size, this model doesn't compromise on convenience or storage space. Now available on a MAN/VW chassis, it offers unparalleled comfort on the road. With its cleverly crafted interior, it exceeds expectations, offering everything you could wish for.





## MEGA CLASSIC 600 S HUBBETT











Fresh water **80 I** Waste water **40 I** Gas **LPG-Tank 20 I**  Seat