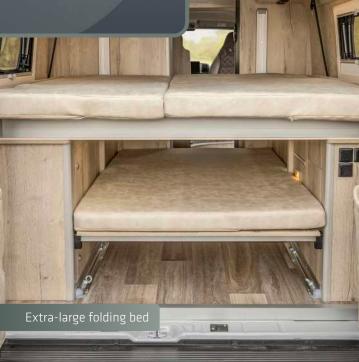

# MEGA CLASSIC 600 HUBBETT

The Mega Classic 600 Hubbett is the ultimate travel companion equipped with a drop-down bed for extra volume, effortless access to the storage compartment, and unparalleled nights of rest.

Its intelligently designed interior goes above and beyond expectations, delivering everything you could possibly desire. Boasting a standard electric bed, this nimble and compact vehicle comfortably accommodates 2 and up to 4 passengers. With its 6-meter length, it's perfectly suited for daily use. Inside, you'll discover a meticulously arranged kitchen and inviting seating area, complemented by a cozy bed for a tranquil night's sleep. Adding to its allure are the patented bathroom and ample storage solutions, ensuring your belongings and essentials are neatly organized and easily accessible.