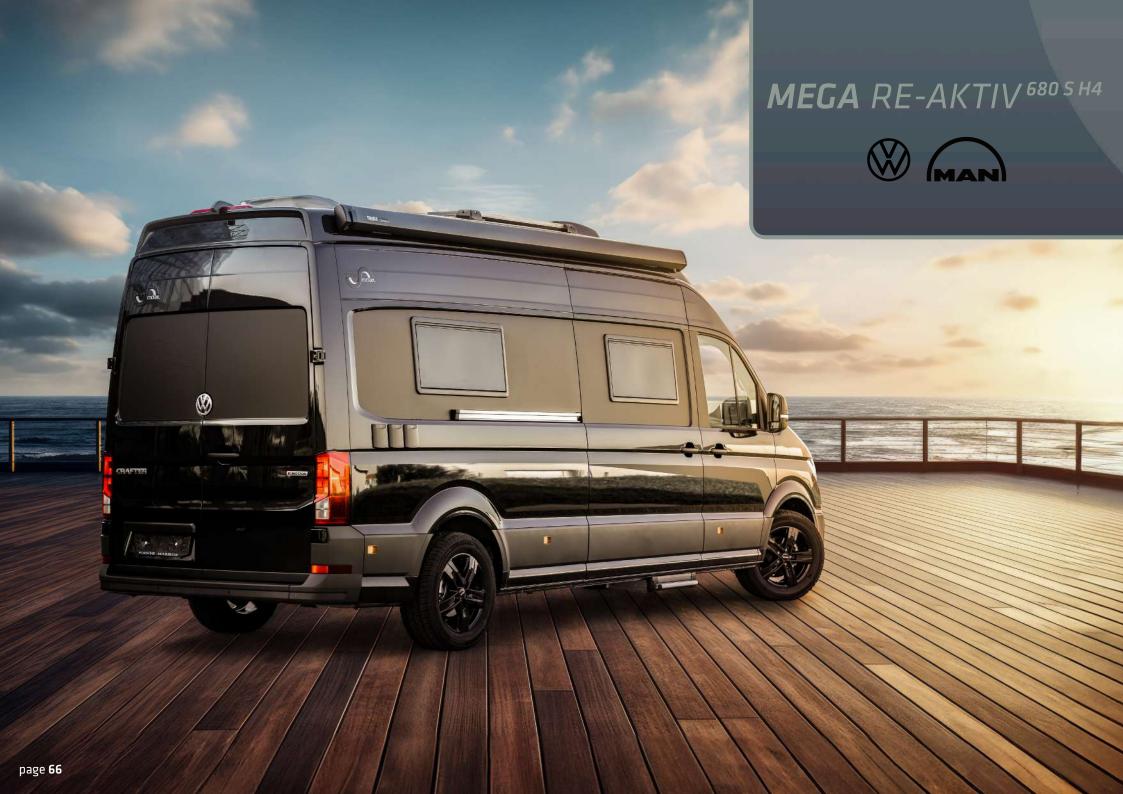

## MEGA RE-AKTIV 680 S H4

Experience uncompromising luxury and versatility with the Mega Re-Aktiv 680 S H4 – where every journey is a masterpiece.

Introducing the Mega Re-Aktiv 680 S H4, a vehicle that epitomizes luxury without compromise. With its timeless design, exceptional comfort, and spacious interior, it exceeds the highest expectations. Engineered to cater to even the most extravagant needs, this vehicle ensures an unmatched travel experience. What's more, it features a standard drop-down XL bed for peaceful nights, ample storage compartments for optimal organization, and high-performance insulation for year-round comfort, ensuring enjoyable adventures in any weather. Plus, it's also available with an optional H4 roof raise, enhancing onboard space to new heights. And with the option for 4x4 capability, its versatility knows no bounds, ready to conquer any terrain.