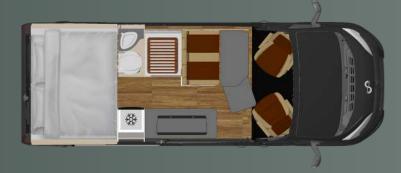

# MEGA CLASSIC 600

Compact yet versatile, the Mega Classic 600 has everything you need to conquer the world. It is the perfect balance of compactness, maneuverability. And It makes no compromises when it comes to comfort, thanks to its Latoflex folding bed.

### MEGA CLASSIC 600 TWIN

Despite its mid-range size, this model doesn't compromise on convenience or storage space. With its cleverly crafted interior, it exceeds expectations, offering everything you could wish for. This compact and maneuverable vehicle is designed to accommodate 2 and up to 4 passengers comfortably. Its 6-meter length makes it suitable for everyday use. Inside, you'll find a thoughtfully arranged kitchen and inviting seating area, complemented by the cozy LATOFLEX system transverse bed for a restful night's sleep. Adding to its appeal is the uniquely patented bathroom and ample storage solutions, ensuring your belongings and supplies are neatly stowed away.

#### **Dimensions**

Length **5998 mm**Width (outside) **2050 mm**Height (outside) **2590 mm** 

Seats 4
Sleeping places 2+2
Rear bed 1910 x 1400 mm
Front bed 1800 x 900 mm (option)

Fresh water 80 I Waste water 80 I Gas LPG-tank 20 I