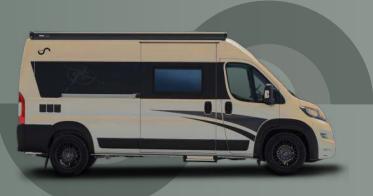

# MEGA CLASSIC 600

Compact yet versatile, the Mega Classic 600 has everything you need to conquer the world. It is the perfect balance of compactness, maneuverability. And It makes no compromises when it comes to comfort, thanks to its Latoflex folding bed.

### MEGA CLASSIC 600 TWIN

Despite its mid-range size, this model doesn't compromise on convenience or storage space. With its cleverly crafted interior, it exceeds expectations, offering everything you could wish for. This compact and maneuverable vehicle is designed to accommodate 2 and up to 4 passengers comfortably. Its 6-meter length makes it suitable for everyday use. Inside, you'll find a thoughtfully arranged kitchen and inviting seating area, complemented by the cozy LATOFLEX system transverse bed for a restful night's sleep. Adding to its appeal is the uniquely patented bathroom and ample storage solutions, ensuring your belongings and supplies are neatly stowed away.