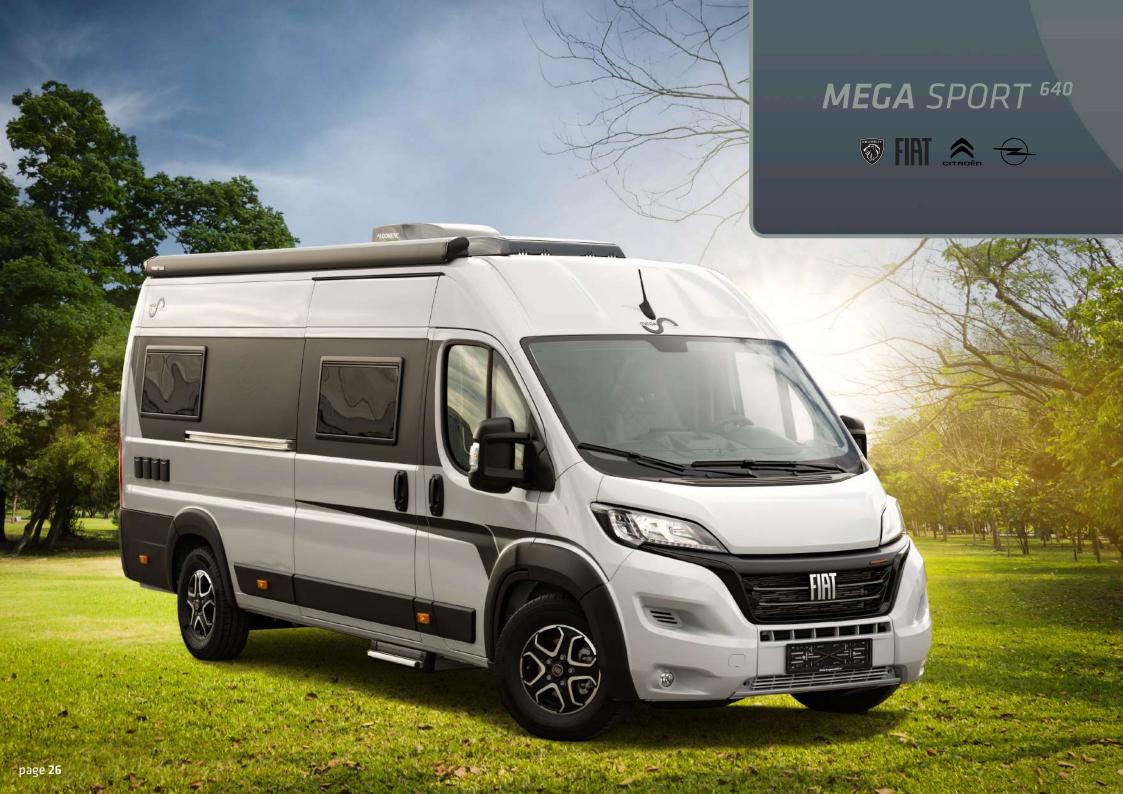

# MEGA SPORT 640

Engineered for adventure enthusiasts or sportsmen, the Mega Sport 640 Hubbett is equipped with an XL storage compartment and motorized drop-down bed to revolutionize your journey.

Meticulously crafted for enthusiasts seeking the perfect balance of comfort and utility. Featuring an expansive XL storage compartment and a seamlessly integrated motorized drop-down bed, this versatile vehicle redefines the art of exploration. Embrace the spacious sleeping area, ensuring a restful night's sleep after an exhilarating day of outdoor pursuits. With its innovative design and ample amenities, the Mega Sport 640 invites you to embark on limitless adventures with ease and style.

### MEGA SPORT 640

Fresh water 80 I Waste water 80 I Gas 2 x 11 kg

Weight 2985 kg Total weight 3500 kg

#### **Dimensions**

Length 6358 mm Width (outside) 2050 mm Height (outside) 2900 mm

Seats 4 Sleeping places 2+1 Rear bed **1910** x **2010/1780** mm Front bed 1800 x 900 mm (Option)