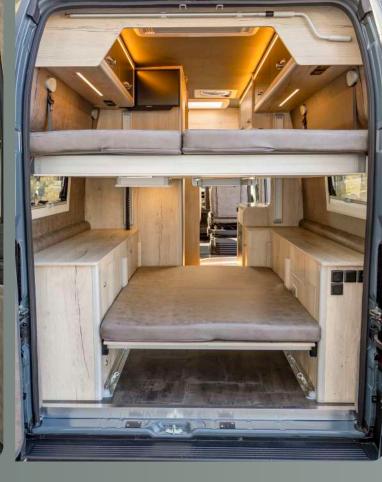

# MEGA SPORT 640

Engineered for adventure enthusiasts or sportsmen, the Mega Sport 640 Hubbett is equipped with an XL storage compartment and motorized drop-down bed to revolutionize your journey.

Meticulously crafted for enthusiasts seeking the perfect balance of comfort and utility. Featuring an expansive XL storage compartment and a seamlessly integrated motorized drop-down bed, this versatile vehicle redefines the art of exploration. Embrace the spacious sleeping area, ensuring a restful night's sleep after an exhilarating day of outdoor pursuits. With its innovative design and ample amenities, the Mega Sport 640 invites you to embark on limitless adventures with ease and style.

#### **Dimensions**

Length 6358 mm Width (outside) 2050 mm Height (outside) 2900 mm

Seats 4 Sleeping places 2+1 Rear bed **1910** x **2010/1780** mm Front bed 1800 x 900 mm (Option)