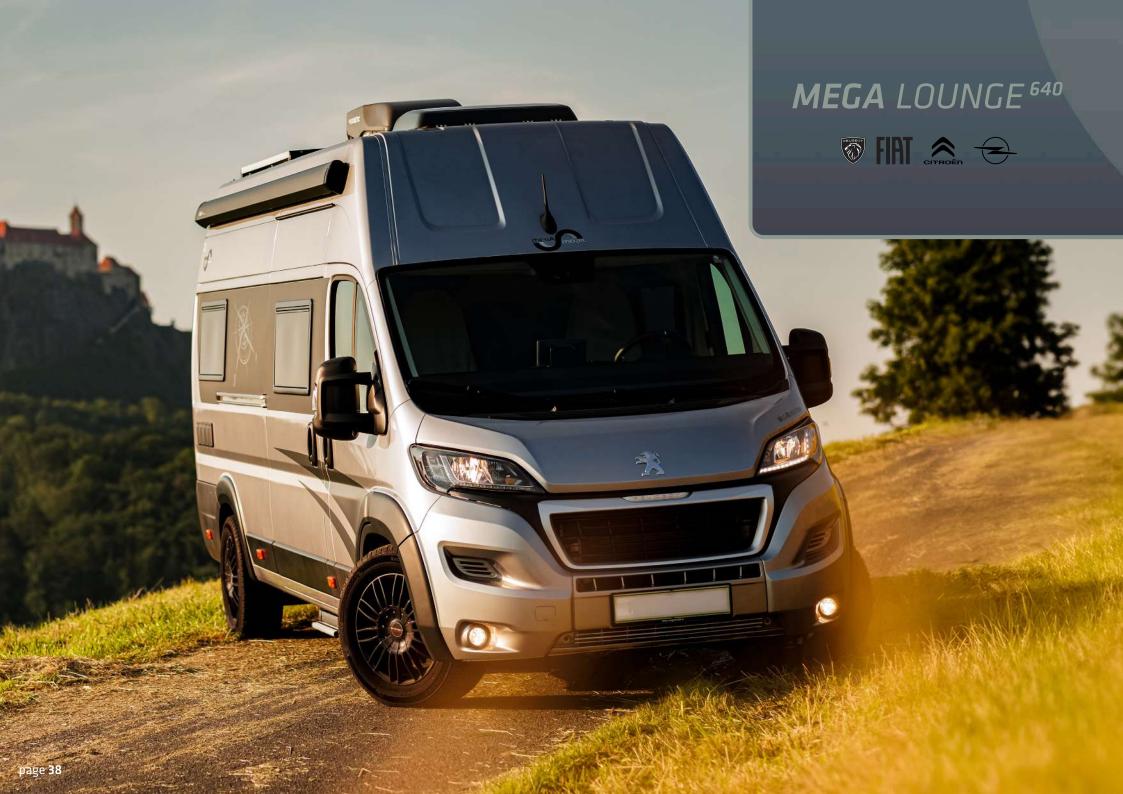

## MEGA LOUNGE 640

Step into your on-the-road lounge with the Mega Lounge 640. Where every journey becomes ultimate relaxation.

The ultimate camper van combines comfort and functionality for unparalleled road adventures. With its spacious rear lounge, you'll enjoy a luxurious relaxation space to share unforgettable moments with family or friends. Its XL motorized bed ensures restorative sleep, ready to hit the road again the next day. With all the amenities of a motorhome, the Mega Lounge 640 is your mobile home, where every km becomes a new experience of comfort and freedom.