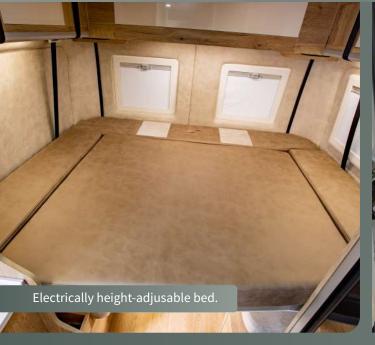

Its intelligently designed interior goes above and beyond expectations, delivering everything you could possibly desire. Boasting a standard electric bed, this nimble and compact vehicle comfortably accommodates 2 and up to 4 passengers. With its 6-meter length, it's perfectly suited for daily use. Inside, you'll discover a meticulously arranged kitchen and inviting seating area, complemented by a cozy bed for a tranquil night's sleep. Adding to its allure are the patented bathroom and ample storage solutions, ensuring your belongings and essentials are neatly organized and easily accessible.