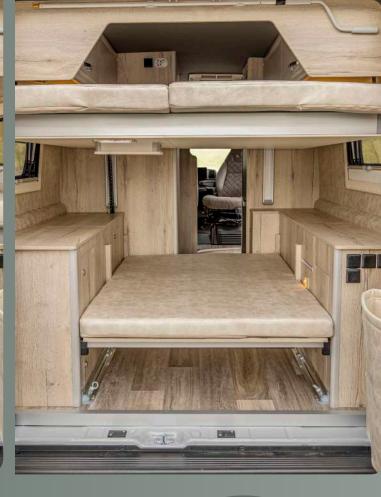

# MEGA CLASSIC 600 HUBBETT

The Mega Classic 600 Hubbett is the ultimate travel companion equipped with a drop-down bed for extra volume, effortless access to the storage compartment, and unparalleled nights of rest.

Its intelligently designed interior goes above and beyond expectations, delivering everything you could possibly desire. Boasting a standard electric bed, this nimble and compact vehicle comfortably accommodates 2 and up to 4 passengers. With its 6-meter length, it's perfectly suited for daily use. Inside, you'll discover a meticulously arranged kitchen and inviting seating area, complemented by a cozy bed for a tranquil night's sleep. Adding to its allure are the patented bathroom and ample storage solutions, ensuring your belongings and essentials are neatly organized and easily accessible.

#### **Dimensions**

Length 6358 mm Width (outside) 2050 mm Height (outside) 2590 mm

Seats 4 Sleeping places 2+2 Rear bed **1910** x **1400** mm Front bed 1800 x 900 mm (Option) Pop-up roof bed 2000 x 1300 mm (Option)