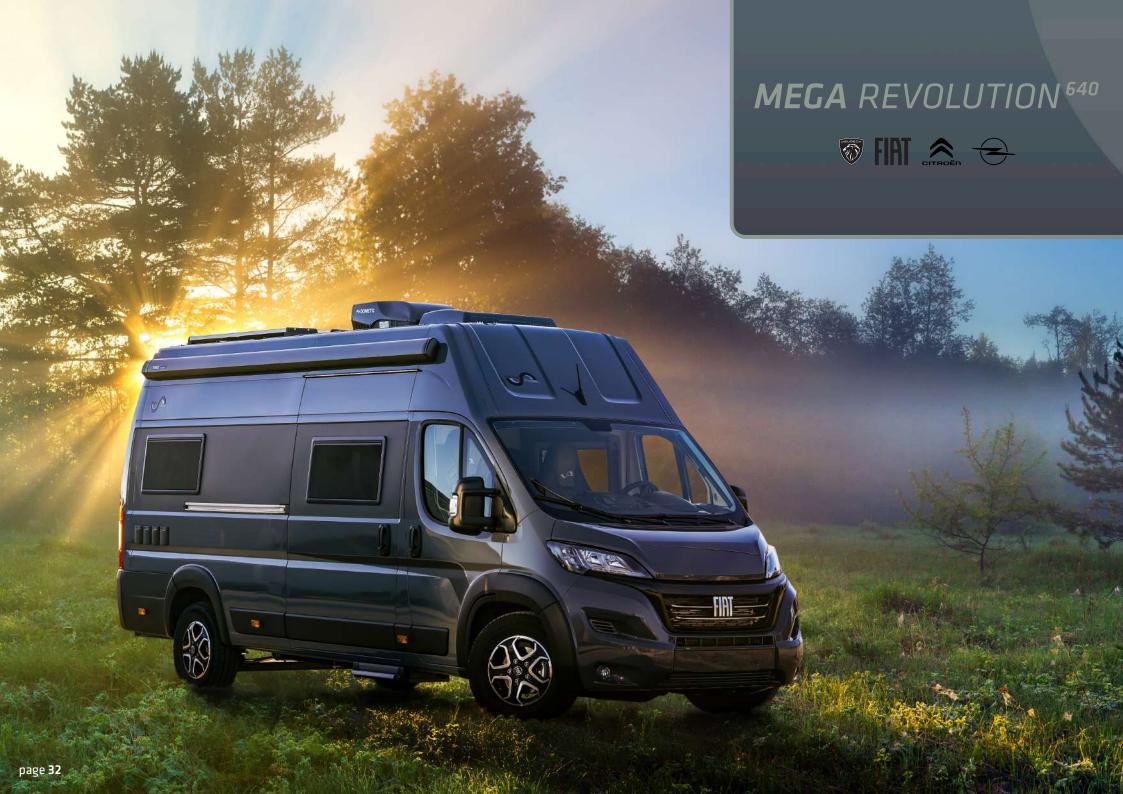

## MEGA REVOLUTION 640

Tailored for adventurers in search of expanded living space. The Mega Revolution 640 offers optimized storage, complemented by a motorized XL bed for a spacious cargo area.

Designed with a raised body to amplify living space and optimize storage, this vehicle caters specifically to taller individuals. With its motorized extra-large bed, it seamlessly transforms into a spacious storage compartment, perfect for stowing a motorcycle or two bicycles, ensuring ample room for all your adventure essentials.

## MEGA REVOLUTION 640

**MEGA REVOLUTION 640 OPEN** 

Fresh water 80 I Waste water 80 I Gas 2 x 11 kg

Weight 2953 kg Total weight 3500 kg

#### **Dimensions**

Length 6358 mm Width (outside) 2050 mm Height (outside) 2900 mm

Seats 4 Sleeping places 2+2 Rear bed **1910** x **2010/1780** mm Front bed **1120** x **1700** mm Back bed **1830** x **1940** / **1700** mm