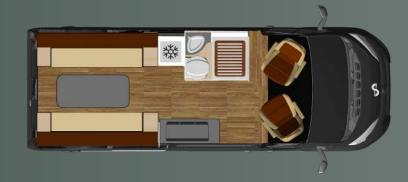

# MEGA CLASSIC 600

Compact yet versatile, the Mega Classic 600 has everything you need to conquer the world. It is the perfect balance of compactness, maneuverability. And It makes no compromises when it comes to comfort, thanks to its Latoflex folding bed.

### MEGA CLASSIC 600 TWIN

Despite its mid-range size, this model doesn't compromise on convenience or storage space. With its cleverly crafted interior, it exceeds expectations, offering everything you could wish for. This compact and maneuverable vehicle is designed to accommodate 2 and up to 4 passengers comfortably. Its 6-meter length makes it suitable for everyday use. Inside, you'll find a thoughtfully arranged kitchen and inviting seating area, complemented by the cozy LATOFLEX system transverse bed for a restful night's sleep. Adding to its appeal is the uniquely patented bathroom and ample storage solutions, ensuring your belongings and supplies are neatly stowed away.

#### **Dimensions**

Length **5998 mm**Width (outside) **2050 mm**Height (outside) **2590 mm** 

Seats 4
Sleeping places 2+2
Rear bed 1910 x 1400 mm
Front bed 1800 x 900 mm (option)

Fresh water 80 I Waste water 80 I Gas LPG-tank 20 I