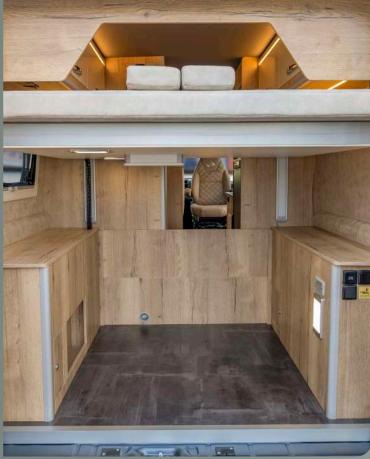

# MEGA SPORT 640

Engineered for adventure enthusiasts or sportsmen, the Mega Sport 640 Hubbett is equipped with an XL storage compartment and motorized drop-down bed to revolutionize your journey.

Meticulously crafted for enthusiasts seeking the perfect balance of comfort and utility. Featuring an expansive XL storage compartment and a seamlessly integrated motorized drop-down bed, this versatile vehicle redefines the art of exploration. Embrace the spacious sleeping area, ensuring a restful night's sleep after an exhilarating day of outdoor pursuits. With its innovative design and ample amenities, the Mega Sport 640 invites you to embark on limitless adventures with ease and style.