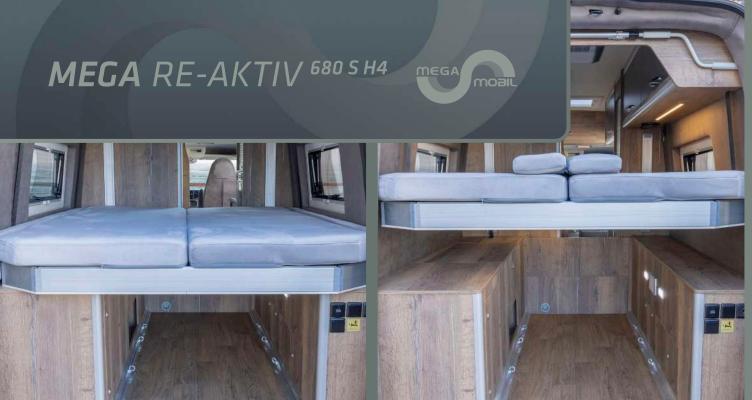

## MEGA RE-AKTIV 680 S H4

Experience uncompromising luxury and versatility with the Mega Re-Aktiv 680 S H4 – where every journey is a masterpiece.

Introducing the Mega Re-Aktiv 680 S H4, a vehicle that epitomizes luxury without compromise. With its timeless design, exceptional comfort, and spacious interior, it exceeds the highest expectations. Engineered to cater to even the most extravagant needs, this vehicle ensures an unmatched travel experience. What's more, it features a standard drop-down XL bed for peaceful nights, ample storage compartments for optimal organization, and high-performance insulation for year-round comfort, ensuring enjoyable adventures in any weather. Plus, it's also available with an optional H4 roof raise, enhancing onboard space to new heights. And with the option for 4x4 capability, its versatility knows no bounds, ready to conquer any terrain.