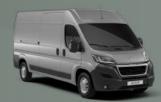

# MEGA LOUNGE 540

Experience redefined versatility with the Mega Lounge 540 – compact, convertible, and comfortably designed for an unparalleled travel experience.

Compact yet incredibly spacious, this marvel of modern engineering offers a seamless blend of agility and roominess, making it perfect for navigating bustling city streets or embarking on spontaneous road trips. Its innovative convertible design effortlessly transforms from a sleek, streamlined form into a luxurious haven on wheels, catering to your every comfort need.

### MEGA LOUNGE 540

Fresh water 80 I Waste water 80 I Gas LPG 20 I

Weight 2784 kg Total weight 3500 kg

#### Dimensions

Length 5413 mm Width (outside) 2050 mm Height (outside) 2590 mm

Seats 2 Sleeping places 2 Rear bed **1900** x **1440** mm