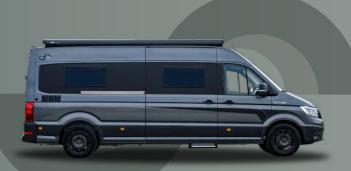

# MEGA CLASSIC 600

Compact yet versatile, the Mega Classic 600 has everything you need to conquer the world. It is the perfect balance of compactness, maneuverability. And It makes no compromises when it comes to comfort, thanks to its Latoflex folding bed.

### MEGA CLASSIC 600 TWIN

Despite its mid-range size, this model doesn't compromise on convenience or storage space. With its cleverly crafted interior, it exceeds expectations, offering everything you could wish for. This compact and maneuverable vehicle is designed to accommodate 2 and up to 4 passengers comfortably. Its 6-meter length makes it suitable for everyday use. Inside, you'll find a thoughtfully arranged kitchen and inviting seating area, complemented by the cozy LATOFLEX system transverse bed for a restful night's sleep. Adding to its appeal is the uniquely patented bathroom and ample storage solutions, ensuring your belongings and supplies are neatly stowed away.