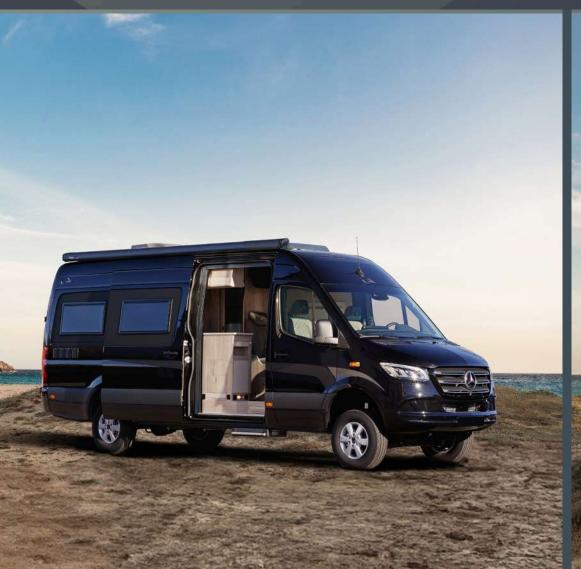

## MEGA RE-AKTIV 700 MAX

Luxurious, comfortable, and versatile, you'll love the Mega Re-Aktiv 700 MAX built on the Mercedes-Benz Sprinter platform.

The Mega Re-Aktiv 700 MAX embodies precious qualities: elegant, meticulously finished, and exceedingly comfortable. It also boasts off-road capabilities with its 4x4 version featuring all-wheel drive and a 9-speed automatic transmission. No compromises have been made. MegaMobil's expertise shines through in this high-end camper van. Developed for those who value comfort and spontaneous adventures: a spacious bed adjustable in height, a revolutionary patented bathroom, a cozy living space, and ample storage.

## MEGA RE-AKTIV 700 MAX MEGA MOBIL

Fresh water 80 I Waste water 2 x 40 l Gas **2** x **11** kg

Weight 3190 kg Total weight 3880 kg

### **Dimensions**

Length 6997 mm Width (outside) 2040 mm Height (outside) 2590 mm

Seats 4 Sleeping places 2 +1 Rear bed **1950** x **1780** mm Front bed 1850 x 900 mm (Option)