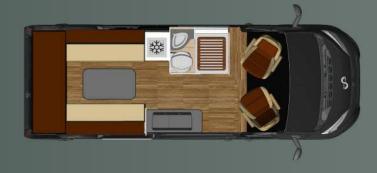

# MEGA LOUNGE 540

Experience redefined versatility with the Mega Lounge 540 – compact, convertible, and comfortably designed for an unparalleled travel experience.

Compact yet incredibly spacious, this marvel of modern engineering offers a seamless blend of agility and roominess, making it perfect for navigating bustling city streets or embarking on spontaneous road trips. Its innovative convertible design effortlessly transforms from a sleek, streamlined form into a luxurious haven on wheels, catering to your every comfort need.

### MEGA LOUNGE 540

Fresh water 80 I Waste water 80 I Gas LPG 20 I

Weight 2784 kg Total weight 3500 kg

#### Dimensions

Length 5413 mm Width (outside) 2050 mm Height (outside) 2590 mm

Seats 2 Sleeping places 2 Rear bed **1900** x **1440** mm