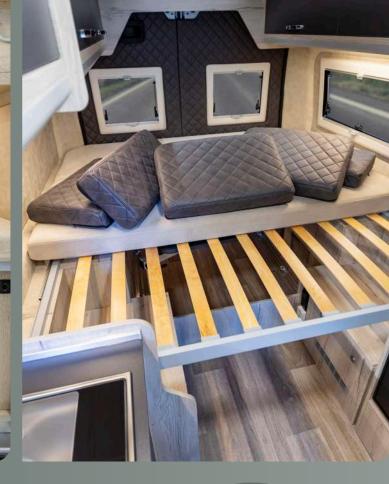

# MEGA CLASSIC 600

Compact yet versatile, the Mega Classic 600 has everything you need to conquer the world. It is the perfect balance of compactness, maneuverability. And It makes no compromises when it comes to comfort, thanks to its Latoflex folding bed.

### MEGA CLASSIC 600 TWIN

Despite its mid-range size, this model doesn't compromise on convenience or storage space. With its cleverly crafted interior, it exceeds expectations, offering everything you could wish for. This compact and maneuverable vehicle is designed to accommodate 2 and up to 4 passengers comfortably. Its 6-meter length makes it suitable for everyday use. Inside, you'll find a thoughtfully arranged kitchen and inviting seating area, complemented by the cozy LATOFLEX system transverse bed for a restful night's sleep. Adding to its appeal is the uniquely patented bathroom and ample storage solutions, ensuring your belongings and supplies are neatly stowed away.

### MEGA CLASSIC 600

Fresh water **80 I** Waste water **80 I** Gas **2** x **11 kg** 

Weight **2878 kg** Total weight **3500 kg** 

#### **Dimensions**

Length **5998 mm**Width (outside) **2050 mm**Height (outside) **2590 mm** 

Seats 4
Sleeping places 2+2
Rear bed 1910 x 1400 mm
Front bed 1800 x 900 mm (option)

Fresh water 80 I Waste water 80 I Gas LPG-tank 20 I