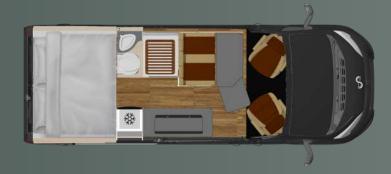

# MEGA CLASSIC 600

Compact yet versatile, the Mega Classic 600 has everything you need to conquer the world. It is the perfect balance of compactness, maneuverability. And It makes no compromises when it comes to comfort, thanks to its Latoflex folding bed.

### MEGA CLASSIC 600 TWIN

Despite its mid-range size, this model doesn't compromise on convenience or storage space. With its cleverly crafted interior, it exceeds expectations, offering everything you could wish for. This compact and maneuverable vehicle is designed to accommodate 2 and up to 4 passengers comfortably. Its 6-meter length makes it suitable for everyday use. Inside, you'll find a thoughtfully arranged kitchen and inviting seating area, complemented by the cozy LATOFLEX system transverse bed for a restful night's sleep. Adding to its appeal is the uniquely patented bathroom and ample storage solutions, ensuring your belongings and supplies are neatly stowed away.

### MEGA CLASSIC 600

Fresh water **80 I** Waste water **80 I** Gas **2** x **11 kg** 

Weight **2878 kg** Total weight **3500 kg** 

#### **Dimensions**

Length **5998 mm**Width (outside) **2050 mm**Height (outside) **2590 mm** 

Seats 4
Sleeping places 2+2
Rear bed 1910 x 1400 mm
Front bed 1800 x 900 mm (option)

Fresh water 80 I Waste water 80 I Gas LPG-tank 20 I