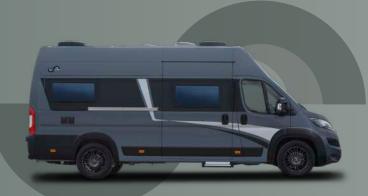

## MEGA REVOLUTION 640

Tailored for adventurers in search of expanded living space. The Mega Revolution 640 offers optimized storage, complemented by a motorized XL bed for a spacious cargo area.

Designed with a raised body to amplify living space and optimize storage, this vehicle caters specifically to taller individuals. With its motorized extra-large bed, it seamlessly transforms into a spacious storage compartment, perfect for stowing a motorcycle or two bicycles, ensuring ample room for all your adventure essentials.