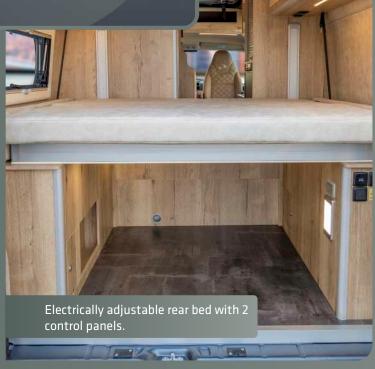

# MEGA CLASSIC 600 HUBBETT

The Mega Classic 600 Hubbett is the ultimate travel companion equipped with a drop-down bed for extra volume, effortless access to the storage compartment, and unparalleled nights of rest.

Its intelligently designed interior goes above and beyond expectations, delivering everything you could possibly desire. Boasting a standard electric bed, this nimble and compact vehicle comfortably accommodates 2 and up to 4 passengers. With its 6-meter length, it's perfectly suited for daily use. Inside, you'll discover a meticulously arranged kitchen and inviting seating area, complemented by a cozy bed for a tranquil night's sleep. Adding to its allure are the patented bathroom and ample storage solutions, ensuring your belongings and essentials are neatly organized and easily accessible.