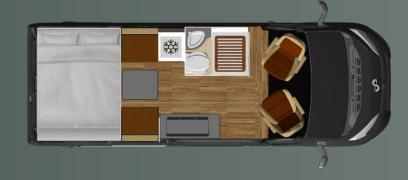

# MEGA CLASSIC 600

Compact yet versatile, the Mega Classic 600 has everything you need to conquer the world. It is the perfect balance of compactness, maneuverability. And It makes no compromises when it comes to comfort, thanks to its Latoflex folding bed.

### MEGA CLASSIC 600 TWIN

Despite its mid-range size, this model doesn't compromise on convenience or storage space. With its cleverly crafted interior, it exceeds expectations, offering everything you could wish for. This compact and maneuverable vehicle is designed to accommodate 2 and up to 4 passengers comfortably. Its 6-meter length makes it suitable for everyday use. Inside, you'll find a thoughtfully arranged kitchen and inviting seating area, complemented by the cozy LATOFLEX system transverse bed for a restful night's sleep. Adding to its appeal is the uniquely patented bathroom and ample storage solutions, ensuring your belongings and supplies are neatly stowed away.

### MEGA CLASSIC 600

Fresh water **80 I** Waste water **80 I** Gas **2** x **11 kg** 

Weight **2878 kg** Total weight **3500 kg** 

#### **Dimensions**

Length **5998 mm**Width (outside) **2050 mm**Height (outside) **2590 mm** 

Seats 4
Sleeping places 2+2
Rear bed 1910 x 1400 mm
Front bed 1800 x 900 mm (option)

Fresh water 80 I Waste water 80 I Gas LPG-tank 20 I