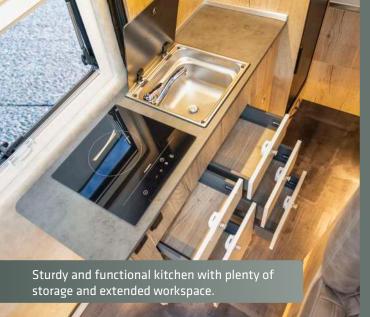

### MEGA CLASSIC 600 TWIN

Despite its mid-range size, this model doesn't compromise on convenience or storage space. With its cleverly crafted interior, it exceeds expectations, offering everything you could wish for. This compact and maneuverable vehicle is designed to accommodate 2 and up to 4 passengers comfortably. Its 6-meter length makes it suitable for everyday use. Inside, you'll find a thoughtfully arranged kitchen and inviting seating area, complemented by the cozy LATOFLEX system transverse bed for a restful night's sleep. Adding to its appeal is the uniquely patented bathroom and ample storage solutions, ensuring your belongings and supplies are neatly stowed away.