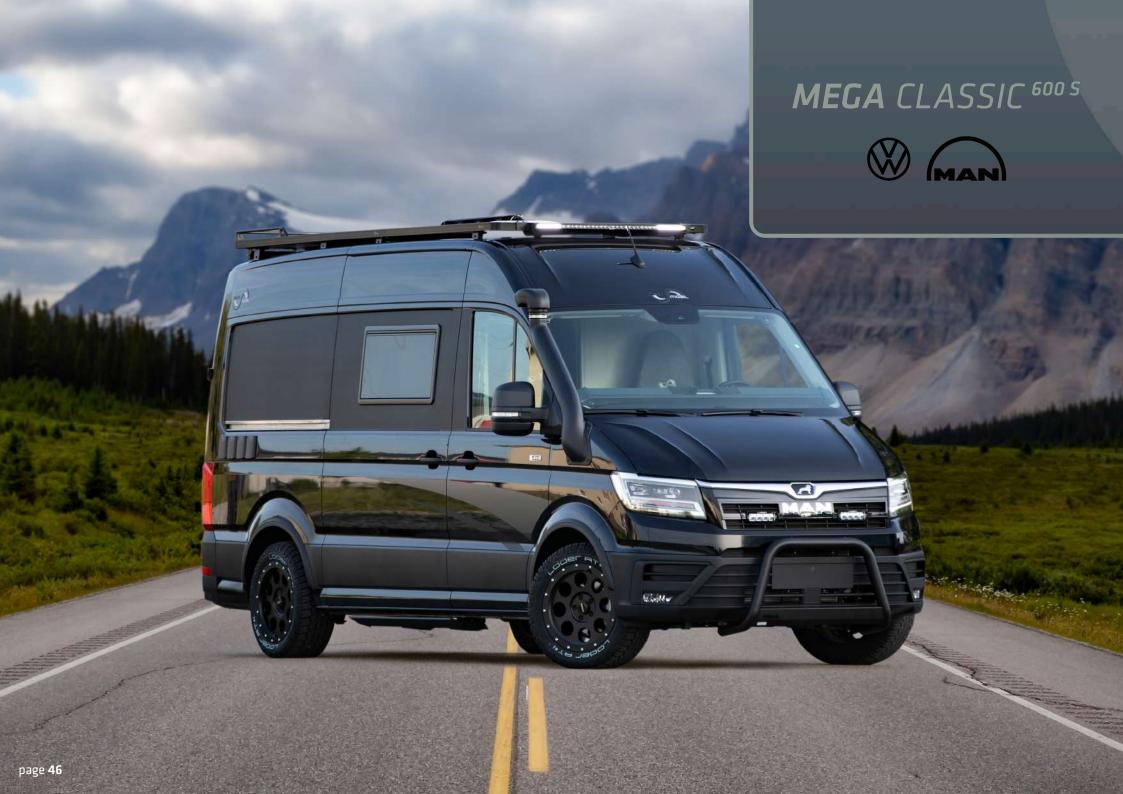

## MEGA CLASSIC 600 S

Compact yet spacious, with powerful MAN or VW engines, automatic transmission options, and 4x4 capability for limitless exploration.

MEGA CLASSIC 600 S HUBBETT

MEGA CLASSIC 600 S LOUNGE

"The MegaClassic 600 S, now available on a MAN/VW chassis, ensuring unparalleled comfort on the road without compromising convenience or storage space. Despite its midrange size, this model doesn't compromise on convenience or storage space. Now available on a MAN/VW chassis, it offers unparalleled comfort on the road. With its cleverly crafted interior, it exceeds expectations, offering everything you could wish for.