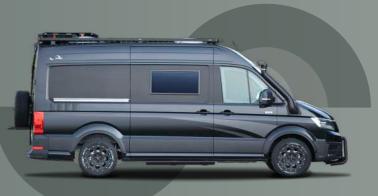

## MEGA LOUNGE 640

Step into your on-the-road lounge with the Mega Lounge 640. Where every journey becomes ultimate relaxation.

The ultimate camper van combines comfort and functionality for unparalleled road adventures. With its spacious rear lounge, you'll enjoy a luxurious relaxation space to share unforgettable moments with family or friends. Its XL motorized bed ensures restorative sleep, ready to hit the road again the next day. With all the amenities of a motorhome, the Mega Lounge 640 is your mobile home, where every km becomes a new experience of comfort and freedom.