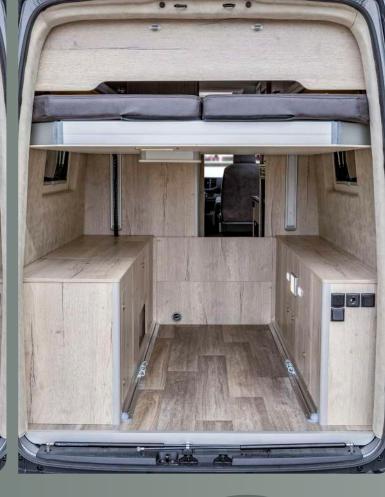

# MEGA CLASSIC 600

Compact yet versatile, the Mega Classic 600 has everything you need to conquer the world. It is the perfect balance of compactness, maneuverability. And It makes no compromises when it comes to comfort, thanks to its Latoflex folding bed.

### MEGA CLASSIC 600 TWIN

Despite its mid-range size, this model doesn't compromise on convenience or storage space. With its cleverly crafted interior, it exceeds expectations, offering everything you could wish for. This compact and maneuverable vehicle is designed to accommodate 2 and up to 4 passengers comfortably. Its 6-meter length makes it suitable for everyday use. Inside, you'll find a thoughtfully arranged kitchen and inviting seating area, complemented by the cozy LATOFLEX system transverse bed for a restful night's sleep. Adding to its appeal is the uniquely patented bathroom and ample storage solutions, ensuring your belongings and supplies are neatly stowed away.