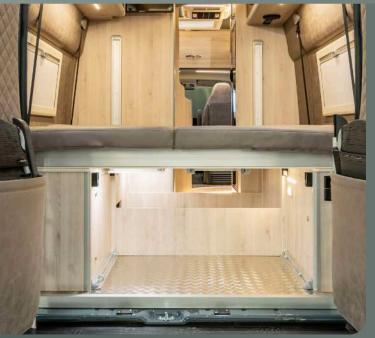

# MEGA SPORT 640

Engineered for adventure enthusiasts or sportsmen, the Mega Sport 640 Hubbett is equipped with an XL storage compartment and motorized drop-down bed to revolutionize your journey.

Meticulously crafted for enthusiasts seeking the perfect balance of comfort and utility. Featuring an expansive XL storage compartment and a seamlessly integrated motorized drop-down bed, this versatile vehicle redefines the art of exploration. Embrace the spacious sleeping area, ensuring a restful night's sleep after an exhilarating day of outdoor pursuits. With its innovative design and ample amenities, the Mega Sport 640 invites you to embark on limitless adventures with ease and style.

#### **Dimensions**

Length 6358 mm Width (outside) 2050 mm Height (outside) 2900 mm

Seats 4 Sleeping places 2+1 Rear bed **1910** x **2010/1780** mm Front bed 1800 x 900 mm (Option)