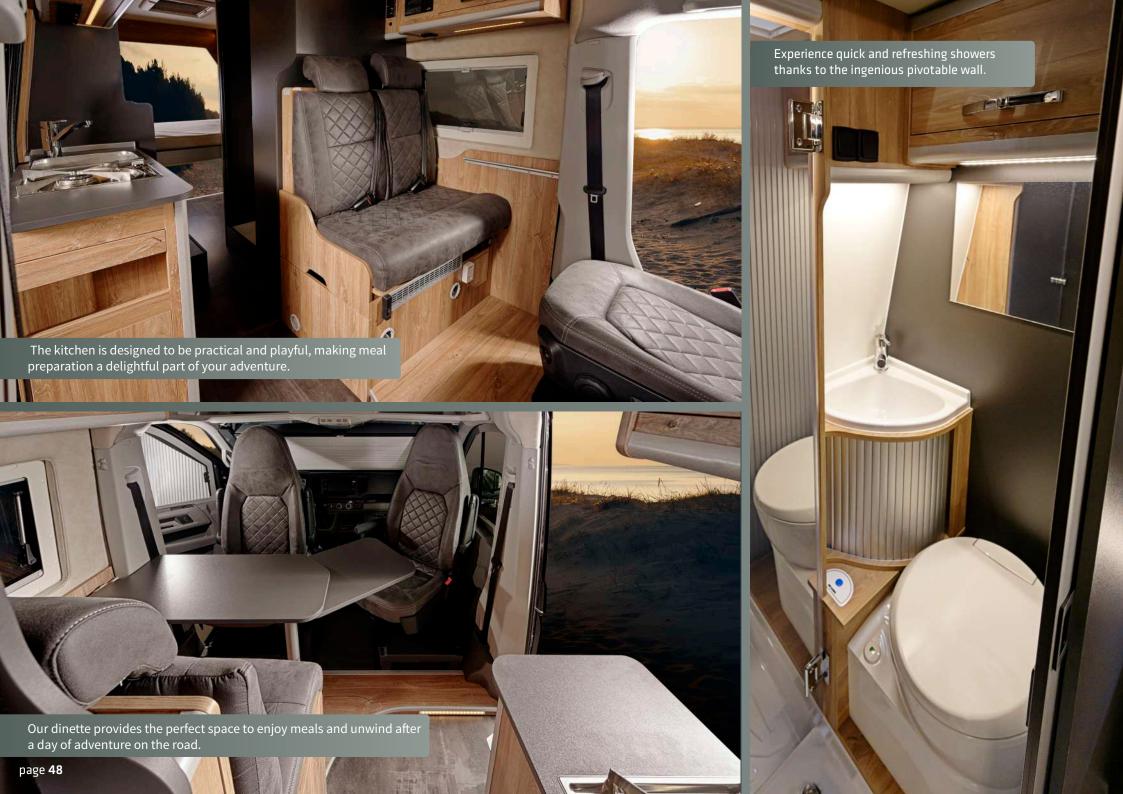

## MEGA LOUNGE 640

Step into your on-the-road lounge with the Mega Lounge 640. Where every journey becomes ultimate relaxation.

The ultimate camper van combines comfort and functionality for unparalleled road adventures. With its spacious rear lounge, you'll enjoy a luxurious relaxation space to share unforgettable moments with family or friends. Its XL motorized bed ensures restorative sleep, ready to hit the road again the next day. With all the amenities of a motorhome, the Mega Lounge 640 is your mobile home, where every km becomes a new experience of comfort and freedom.

## MEGA LOUNGE 640

Fresh water 80 I Waste water 80 I Gas 1 x 11 kg

Weight 2957 kg Total weight 3500 kg

#### **Dimensions**

Length 6358 mm Width (outside) 2050 mm Height (outside) 2900 mm

Seats 2 Sleeping places 2 Rear bed **1920** x **2000/1780** mm