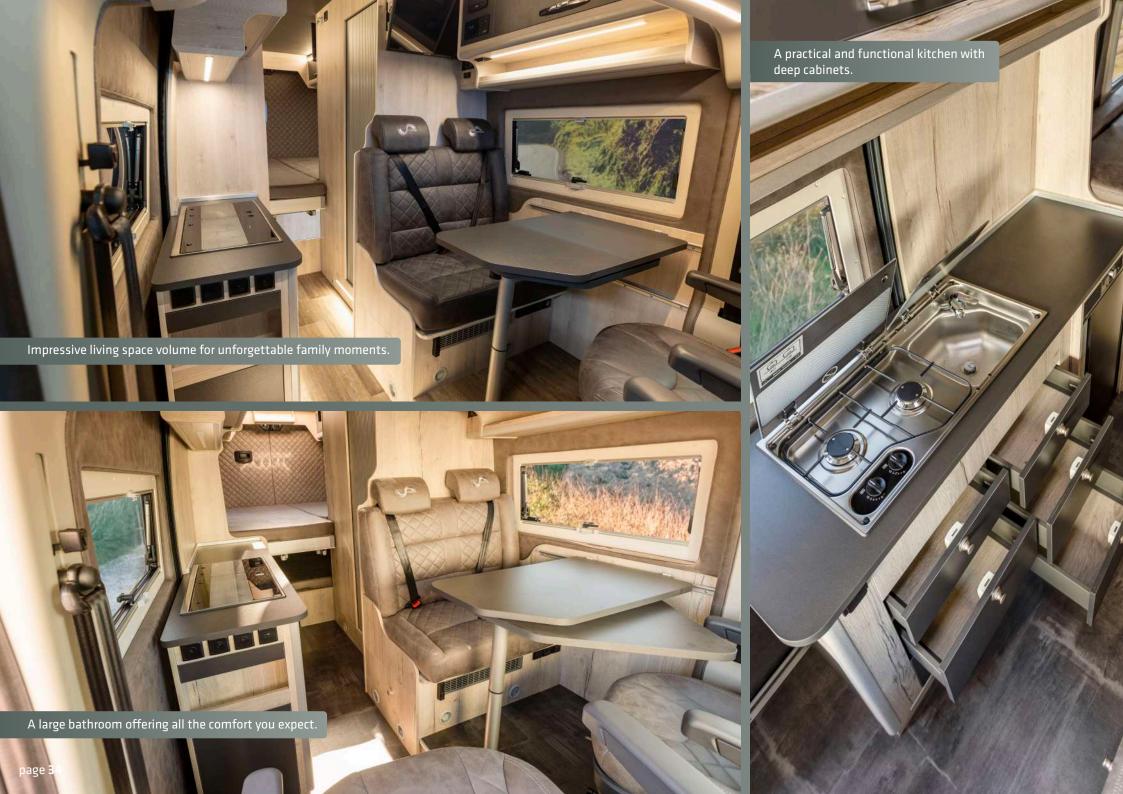

# MEGA SPORT 640

Engineered for adventure enthusiasts or sportsmen, the Mega Sport 640 Hubbett is equipped with an XL storage compartment and motorized drop-down bed to revolutionize your journey.

Meticulously crafted for enthusiasts seeking the perfect balance of comfort and utility. Featuring an expansive XL storage compartment and a seamlessly integrated motorized drop-down bed, this versatile vehicle redefines the art of exploration. Embrace the spacious sleeping area, ensuring a restful night's sleep after an exhilarating day of outdoor pursuits. With its innovative design and ample amenities, the Mega Sport 640 invites you to embark on limitless adventures with ease and style.

### MEGA SPORT 640

Fresh water 80 I Waste water 80 I Gas 2 x 11 kg

Weight 2985 kg Total weight 3500 kg

#### **Dimensions**

Length 6358 mm Width (outside) 2050 mm Height (outside) 2900 mm

Seats 4 Sleeping places 2+1 Rear bed **1910** x **2010/1780** mm Front bed 1800 x 900 mm (Option)