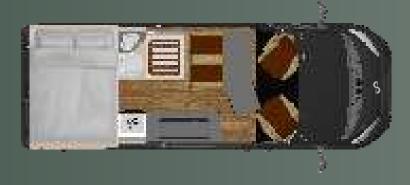

### MEGA CLASSIC 600 TWIN

Despite its mid-range size, this model doesn't compromise on convenience or storage space. With its cleverly crafted interior, it exceeds expectations, offering everything you could wish for. This compact and maneuverable vehicle is designed to accommodate 2 and up to 4 passengers comfortably. Its 6-meter length makes it suitable for everyday use. Inside, you'll find a thoughtfully arranged kitchen and inviting seating area, complemented by the cozy LATOFLEX system transverse bed for a restful night's sleep. Adding to its appeal is the uniquely patented bathroom and ample storage solutions, ensuring your belongings and supplies are neatly stowed away.

### MEGA CLASSIC 600

Fresh water **80 I** Waste water **80 I** Gas **2** x **11 kg** 

Weight **2878 kg** Total weight **3500 kg** 

#### **Dimensions**

Length **5998 mm**Width (outside) **2050 mm**Height (outside) **2590 mm** 

Seats 4
Sleeping places 2+2
Rear bed 1910 x 1400 mm
Front bed 1800 x 900 mm (option)

Fresh water 80 I Waste water 80 I Gas LPG-tank 20 I