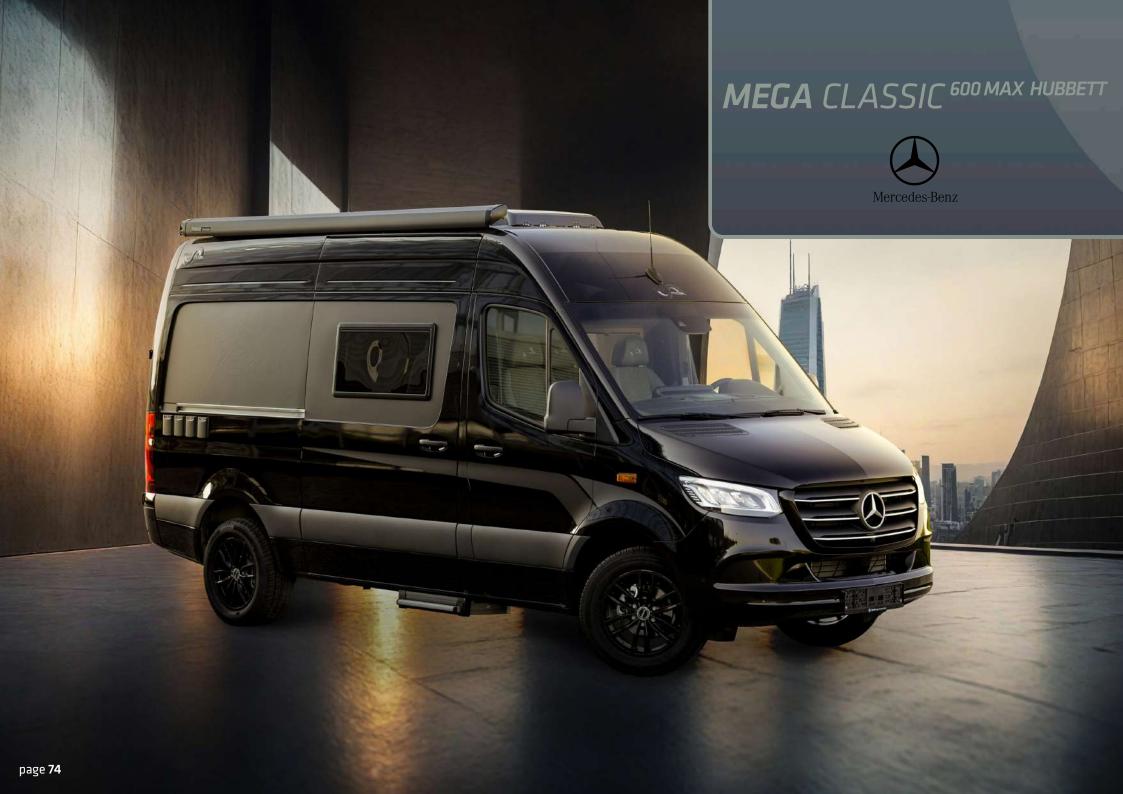

# MEGA CLASSIC 600 MAX

The Mega Classic 600 MAX Hubbett is now available on Mercedes Sprinter 6m.

MEGA CLASSIC 600 MAX HUBBETT

Experience the pinnacle of luxury and convenience embodied in the Mega Classic 600 MAX Hubbett, meticulously crafted on the Mercedes Sprinter 6m chassis and boasting an electrically operated drop-down bed.

This vehicle represents the perfect fusion of opulence and practicality, delivering unmatched comfort and maneuverability. Engineered with unwavering reliability, it stands ready to conquer every adventure, further enhanced by the optional 4x4 system, ensuring you're fully equipped to embrace the journey ahead, no matter where it may lead.