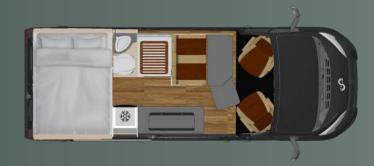

## MEGA LOUNGE 640

Step into your on-the-road lounge with the Mega Lounge 640. Where every journey becomes ultimate relaxation.

The ultimate camper van combines comfort and functionality for unparalleled road adventures. With its spacious rear lounge, you'll enjoy a luxurious relaxation space to share unforgettable moments with family or friends. Its XL motorized bed ensures restorative sleep, ready to hit the road again the next day. With all the amenities of a motorhome, the Mega Lounge 640 is your mobile home, where every km becomes a new experience of comfort and freedom.