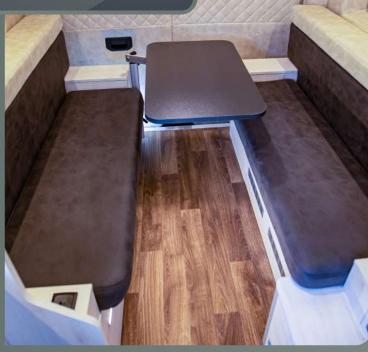

# MEGA CLASSIC 600

Compact yet versatile, the Mega Classic 600 has everything you need to conquer the world. It is the perfect balance of compactness, maneuverability. And It makes no compromises when it comes to comfort, thanks to its Latoflex folding bed.

### MEGA CLASSIC 600 TWIN

Despite its mid-range size, this model doesn't compromise on convenience or storage space. With its cleverly crafted interior, it exceeds expectations, offering everything you could wish for. This compact and maneuverable vehicle is designed to accommodate 2 and up to 4 passengers comfortably. Its 6-meter length makes it suitable for everyday use. Inside, you'll find a thoughtfully arranged kitchen and inviting seating area, complemented by the cozy LATOFLEX system transverse bed for a restful night's sleep. Adding to its appeal is the uniquely patented bathroom and ample storage solutions, ensuring your belongings and supplies are neatly stowed away.