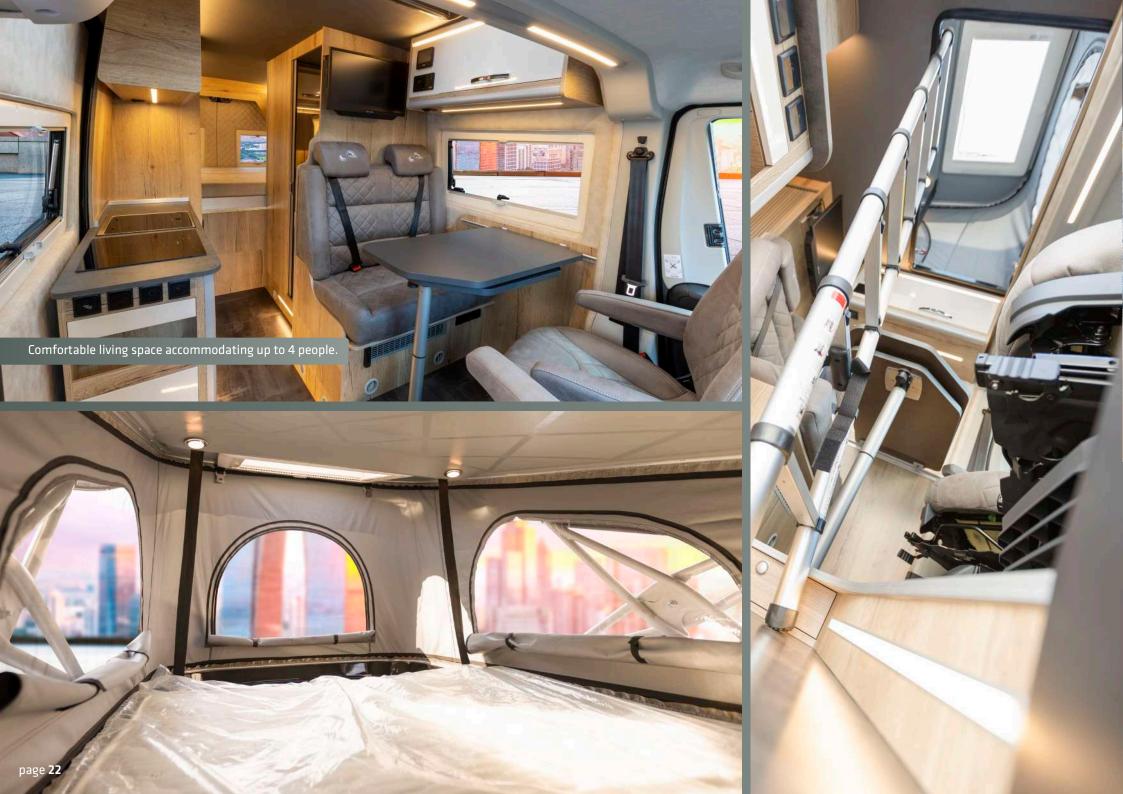

# MEGA CLASSIC 600 HUBBETT

The Mega Classic 600 Hubbett is the ultimate travel companion equipped with a drop-down bed for extra volume, effortless access to the storage compartment, and unparalleled nights of rest.

Its intelligently designed interior goes above and beyond expectations, delivering everything you could possibly desire. Boasting a standard electric bed, this nimble and compact vehicle comfortably accommodates 2 and up to 4 passengers. With its 6-meter length, it's perfectly suited for daily use. Inside, you'll discover a meticulously arranged kitchen and inviting seating area, complemented by a cozy bed for a tranquil night's sleep. Adding to its allure are the patented bathroom and ample storage solutions, ensuring your belongings and essentials are neatly organized and easily accessible.