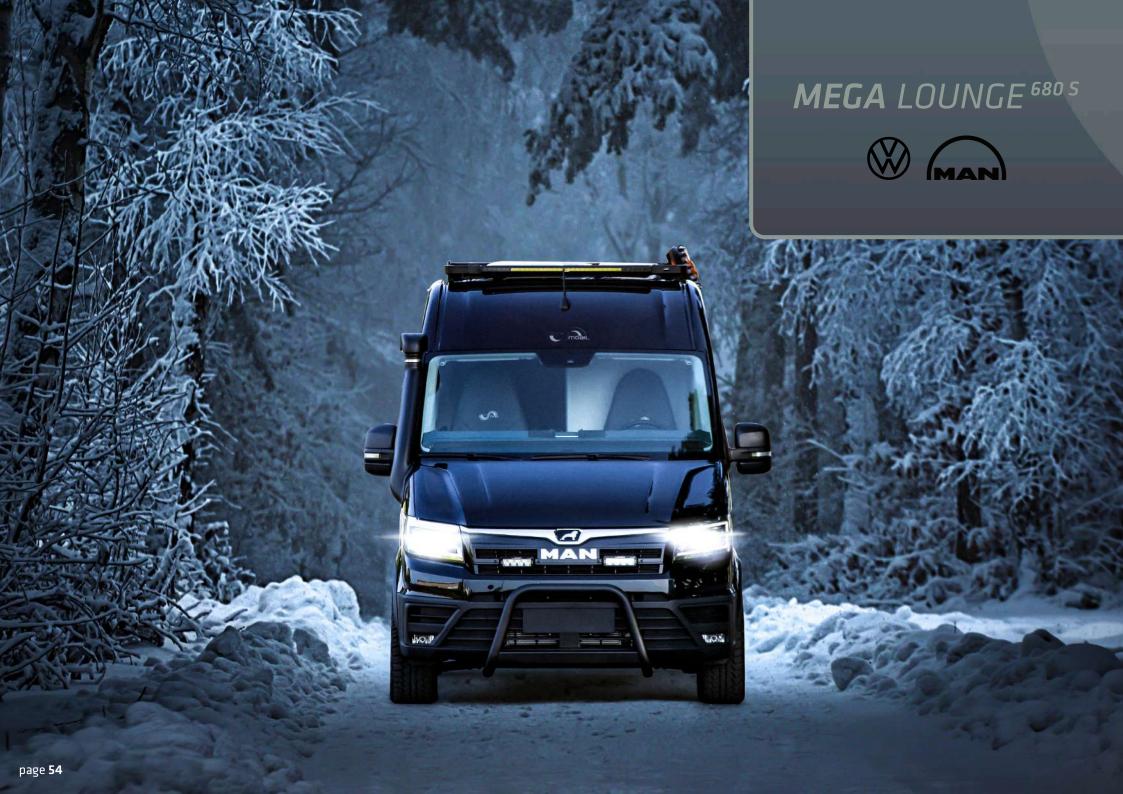

# MEGA LOUNGE 680 S

Embark on a journey of unparalleled luxury and adventure with the Mega Lounge 680 S - where comfort meets sophistication, and every moment is an unforgettable experience.

Presenting the Mega Lounge 680 S, a peerless addition to the realm of camper vans, meticulously crafted for discerning travelers who prioritize comfort and sophistication. Featuring a generously spacious rear lounge complemented by a front dinette capable of hosting four, each detail speaks to impeccable craftsmanship and thoughtful design. With an abundance of storage solutions, organizing essentials becomes effortless, while the lavish seating arrangements invite cozy gatherings and memorable evenings of shared entertainment. For those with a taste for adventure, the optional 4x4 capability promises to unlock new horizons, ensuring that every journey is filled with boundless exploration and unforgettable experiences.