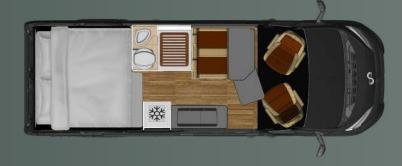

## MEGA REVOLUTION 640

Tailored for adventurers in search of expanded living space. The Mega Revolution 640 offers optimized storage, complemented by a motorized XL bed for a spacious cargo area.

Designed with a raised body to amplify living space and optimize storage, this vehicle caters specifically to taller individuals. With its motorized extra-large bed, it seamlessly transforms into a spacious storage compartment, perfect for stowing a motorcycle or two bicycles, ensuring ample room for all your adventure essentials.

## MEGA REVOLUTION 640

**MEGA REVOLUTION 640 OPEN** 

Fresh water 80 I Waste water 80 I Gas 2 x 11 kg

Weight 2953 kg Total weight 3500 kg

#### **Dimensions**

Length 6358 mm Width (outside) 2050 mm Height (outside) 2900 mm

Seats 4 Sleeping places 2+2 Rear bed **1910** x **2010/1780** mm Front bed **1120** x **1700** mm Back bed **1830** x **1940** / **1700** mm