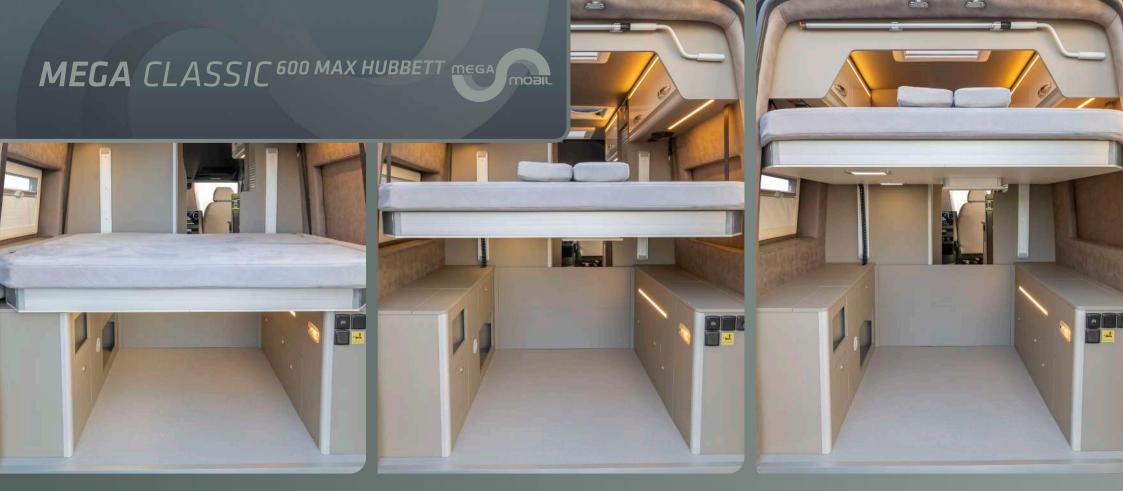

# MEGA CLASSIC 600 MAX

The Mega Classic 600 MAX Hubbett is now available on Mercedes Sprinter 6m.

MEGA CLASSIC 600 MAX HUBBETT

Experience the pinnacle of luxury and convenience embodied in the Mega Classic 600 MAX Hubbett, meticulously crafted on the Mercedes Sprinter 6m chassis and boasting an electrically operated drop-down bed.

This vehicle represents the perfect fusion of opulence and practicality, delivering unmatched comfort and maneuverability. Engineered with unwavering reliability, it stands ready to conquer every adventure, further enhanced by the optional 4x4 system, ensuring you're fully equipped to embrace the journey ahead, no matter where it may lead.

In this kitchen, everything has its place, with ample storage and sturdy hinges for easy access. page **76** 

Fresh water **80 l** Waste water **40 l** Gas **LPG-Tank 20 l** 

Weight **3007 kg** Total weight **3500 kg** 

### **Dimensions**

Length **5932 mm** Width (outside) **2040 mm** Height (outside) **2590 mm** 

Seats 4
Sleeping places 2 +1
Rear bed 1900 x 1450 mm
Front bed 1800 x 1000 mm (option)