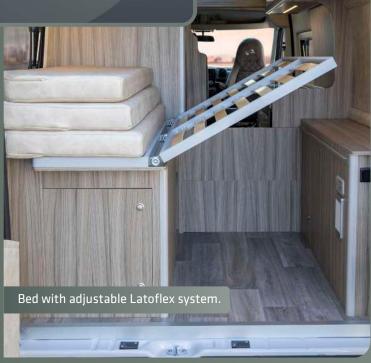

# MEGA CLASSIC 600

Compact yet versatile, the Mega Classic 600 has everything you need to conquer the world. It is the perfect balance of compactness, maneuverability. And It makes no compromises when it comes to comfort, thanks to its Latoflex folding bed.

### MEGA CLASSIC 600 TWIN

Despite its mid-range size, this model doesn't compromise on convenience or storage space. With its cleverly crafted interior, it exceeds expectations, offering everything you could wish for. This compact and maneuverable vehicle is designed to accommodate 2 and up to 4 passengers comfortably. Its 6-meter length makes it suitable for everyday use. Inside, you'll find a thoughtfully arranged kitchen and inviting seating area, complemented by the cozy LATOFLEX system transverse bed for a restful night's sleep. Adding to its appeal is the uniquely patented bathroom and ample storage solutions, ensuring your belongings and supplies are neatly stowed away.

# MEGA CLASSIC 600 HUBBETT

The Mega Classic 600 Hubbett is the ultimate travel companion equipped with a drop-down bed for extra volume, effortless access to the storage compartment, and unparalleled nights of rest.

Its intelligently designed interior goes above and beyond expectations, delivering everything you could possibly desire. Boasting a standard electric bed, this nimble and compact vehicle comfortably accommodates 2 and up to 4 passengers. With its 6-meter length, it's perfectly suited for daily use. Inside, you'll discover a meticulously arranged kitchen and inviting seating area, complemented by a cozy bed for a tranquil night's sleep. Adding to its allure are the patented bathroom and ample storage solutions, ensuring your belongings and essentials are neatly organized and easily accessible.