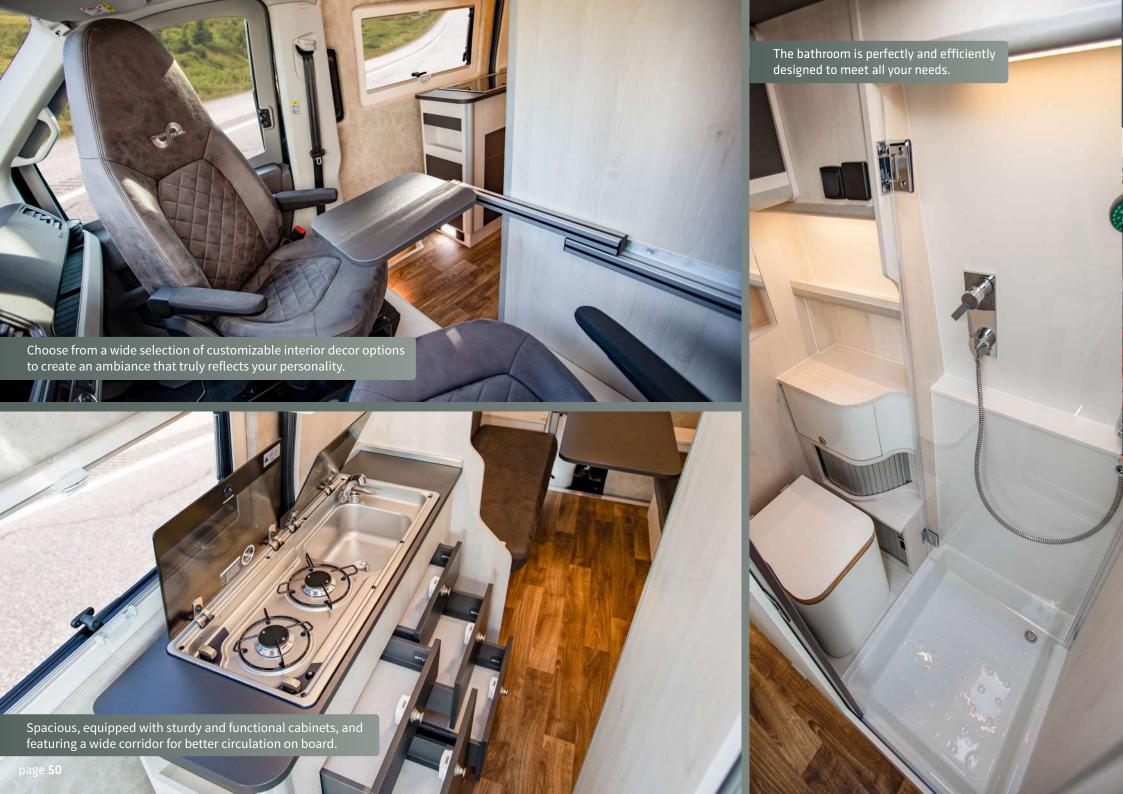

## MEGA LOUNGE 640

Step into your on-the-road lounge with the Mega Lounge 640. Where every journey becomes ultimate relaxation.

The ultimate camper van combines comfort and functionality for unparalleled road adventures. With its spacious rear lounge, you'll enjoy a luxurious relaxation space to share unforgettable moments with family or friends. Its XL motorized bed ensures restorative sleep, ready to hit the road again the next day. With all the amenities of a motorhome, the Mega Lounge 640 is your mobile home, where every km becomes a new experience of comfort and freedom.

In this kitchen, everything has its place, with ample storage and sturdy hinges for easy access. page **76** 

Fresh water **80 l** Waste water **40 l** Gas **LPG-Tank 20 l** 

Weight **3007 kg** Total weight **3500 kg** 