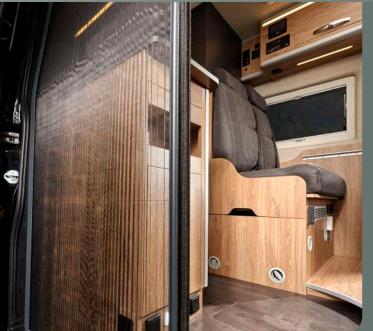

## MEGA LOUNGE 640

Step into your on-the-road lounge with the Mega Lounge 640. Where every journey becomes ultimate relaxation.

The ultimate camper van combines comfort and functionality for unparalleled road adventures. With its spacious rear lounge, you'll enjoy a luxurious relaxation space to share unforgettable moments with family or friends. Its XL motorized bed ensures restorative sleep, ready to hit the road again the next day. With all the amenities of a motorhome, the Mega Lounge 640 is your mobile home, where every km becomes a new experience of comfort and freedom.