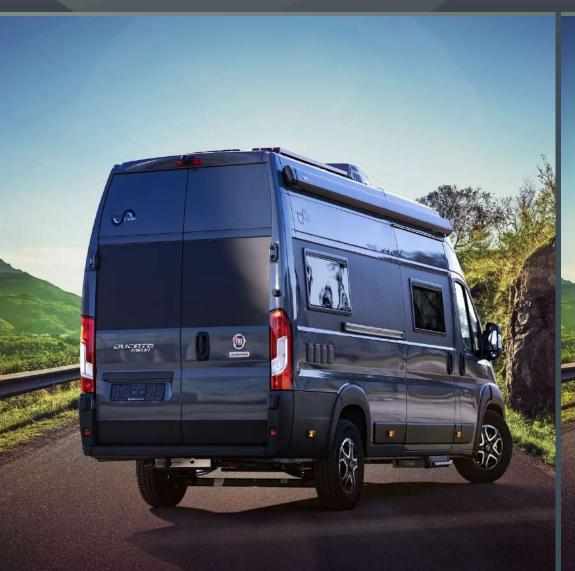

## MEGA REVOLUTION 640

Tailored for adventurers in search of expanded living space. The Mega Revolution 640 offers optimized storage, complemented by a motorized XL bed for a spacious cargo area.

Designed with a raised body to amplify living space and optimize storage, this vehicle caters specifically to taller individuals. With its motorized extra-large bed, it seamlessly transforms into a spacious storage compartment, perfect for stowing a motorcycle or two bicycles, ensuring ample room for all your adventure essentials.

## MEGA REVOLUTION 640

**MEGA REVOLUTION 640 OPEN** 

Fresh water 80 I Waste water 80 I Gas 2 x 11 kg

Weight 2953 kg Total weight 3500 kg

#### **Dimensions**

Length 6358 mm Width (outside) 2050 mm Height (outside) 2900 mm

Seats 4 Sleeping places 2+2 Rear bed **1910** x **2010/1780** mm Front bed **1120** x **1700** mm Back bed **1830** x **1940** / **1700** mm