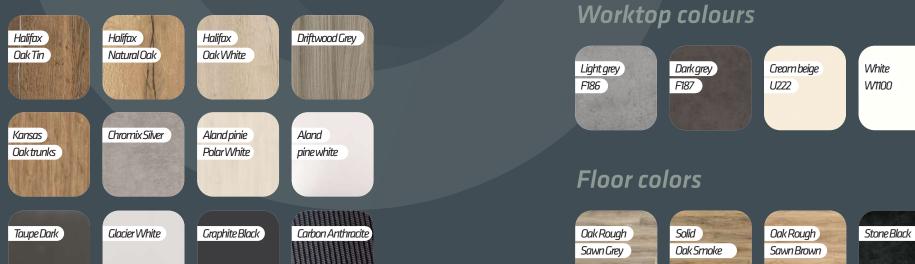

nsuring enjoyable adventures in any weather. Plus, it's also available with an optional H4 roof raise, enhancing onboard space to new heights. And with the option for 4x4 capability, its versatility knows no bounds, ready to conquer any terrain.















Fresh water **80 I**Waste water **2 x 40 I**Gas **2 x 11 kg** 

Weight **3312 kg** Total weight **4100 kg** 

#### **Dimensions**

Length **6830 mm** Width (outside) **2040 mm** Height (outside) **2590 mm** 

Seats 4
Sleeping places 2 +1
Rear bed 1700 x 2000 mm
Front bed 1800 x 1000 mm (Option)





## Colours



Vehicles









Series Candy White



Painted Light grey



Metallic Deep Black -Pearleffekt



Metallic Indium grey



Metallic Oyster Silver



Metallic Pale Cooper

### **Textile colours**



### **Furniture** colours



Graphite

U961



# MEGA CLASSIC 600 MAX

The Mega Classic 600 MAX Hubbett is now available on Mercedes Sprinter 6m.

MEGA CLASSIC 600 MAX HUBBETT



Experience the pinnacle of luxury and convenience embodied in the Mega Classic 600 MAX Hubbett, meticulously crafted on the Mercedes Sprinter 6m chassis and boasting an electrically operated drop-down bed.

This vehicle represents the perfect fusion of opulence and practicality, delivering unmatched comfort and maneuverability. Engineered with unwavering reliability, it stands ready to conquer every adventure, further enhanced by the optional 4x4 system, ensuring you're fully equipped to embrace the journey ahead, no matter where it may lead.





In this kitchen, everything has its place, with ample storage and sturdy hinges for easy acces