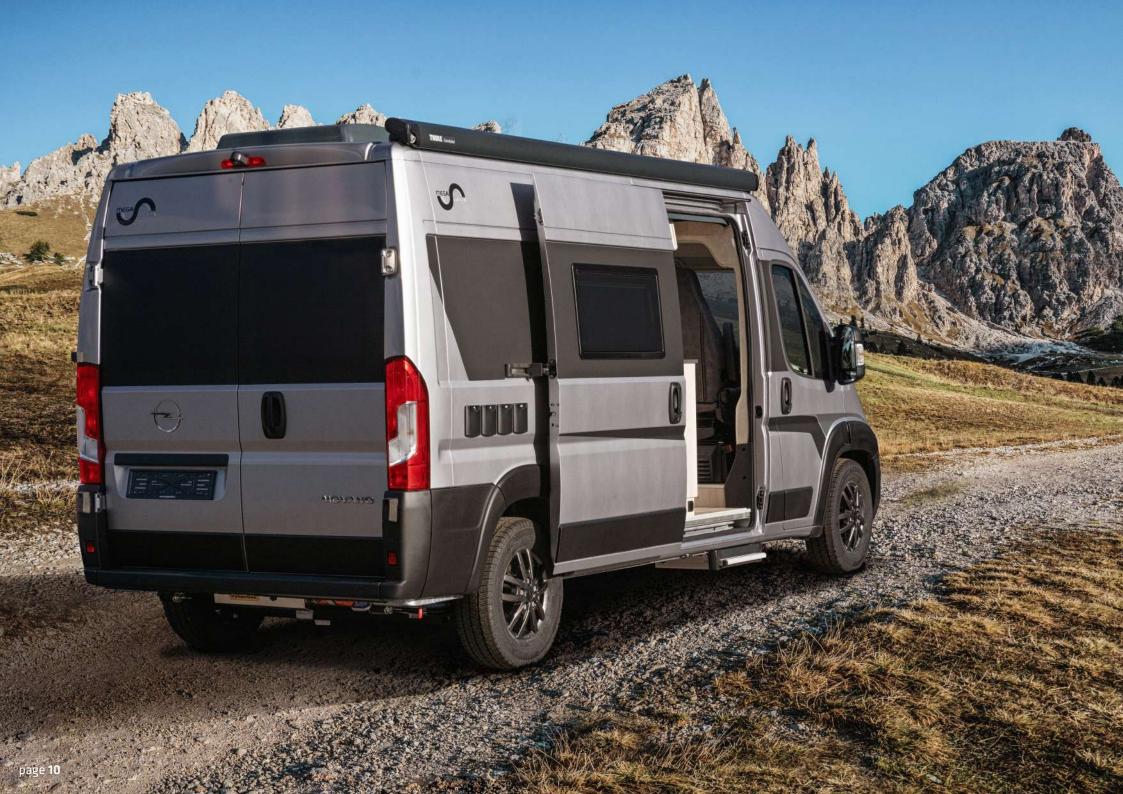

# MEGA SPORT 640

Engineered for adventure enthusiasts or sportsmen, the Mega Sport 640 Hubbett is equipped with an XL storage compartment and motorized drop-down bed to revolutionize your journey.

Meticulously crafted for enthusiasts seeking the perfect balance of comfort and utility. Featuring an expansive XL storage compartment and a seamlessly integrated motorized drop-down bed, this versatile vehicle redefines the art of exploration. Embrace the spacious sleeping area, ensuring a restful night's sleep after an exhilarating day of outdoor pursuits. With its innovative design and ample amenities, the Mega Sport 640 invites you to embark on limitless adventures with ease and style.

### MEGA SPORT 640

Fresh water 80 I Waste water 80 I Gas 2 x 11 kg

Weight 2985 kg Total weight 3500 kg

#### **Dimensions**

Length 6358 mm Width (outside) 2050 mm Height (outside) 2900 mm

Seats 4 Sleeping places 2+1 Rear bed **1910** x **2010/1780** mm Front bed 1800 x 900 mm (Option)