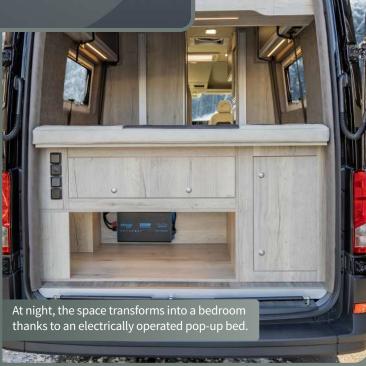

# MEGA CLASSIC 600 HUBBETT

The Mega Classic 600 Hubbett is the ultimate travel companion equipped with a drop-down bed for extra volume, effortless access to the storage compartment, and unparalleled nights of rest.

Its intelligently designed interior goes above and beyond expectations, delivering everything you could possibly desire. Boasting a standard electric bed, this nimble and compact vehicle comfortably accommodates 2 and up to 4 passengers. With its 6-meter length, it's perfectly suited for daily use. Inside, you'll discover a meticulously arranged kitchen and inviting seating area, complemented by a cozy bed for a tranquil night's sleep. Adding to its allure are the patented bathroom and ample storage solutions, ensuring your belongings and essentials are neatly organized and easily accessible.

#### **Dimensions**

Length 6358 mm Width (outside) 2050 mm Height (outside) 2590 mm

Seats 4 Sleeping places 2+2 Rear bed **1910** x **1400** mm Front bed 1800 x 900 mm (Option) Pop-up roof bed 2000 x 1300 mm (Option)