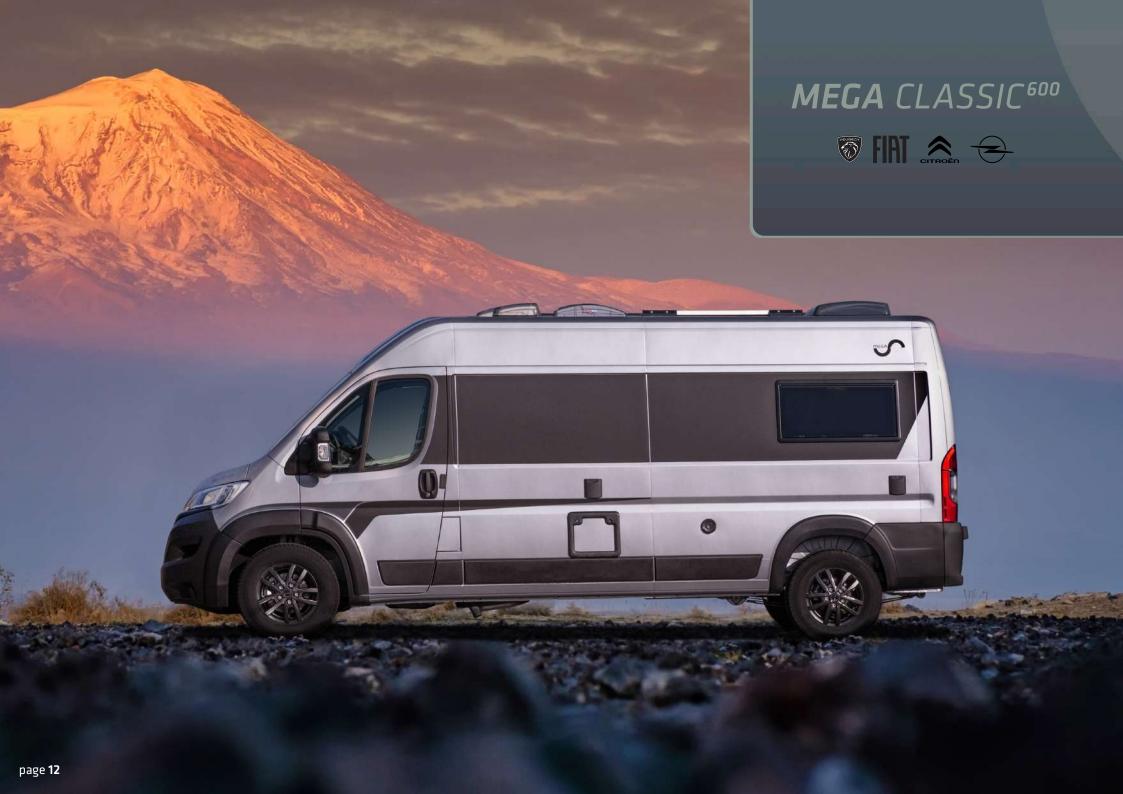

# MEGA CLASSIC 600

Compact yet versatile, the Mega Classic 600 has everything you need to conquer the world. It is the perfect balance of compactness, maneuverability. And It makes no compromises when it comes to comfort, thanks to its Latoflex folding bed.

### MEGA CLASSIC 600 TWIN

Despite its mid-range size, this model doesn't compromise on convenience or storage space. With its cleverly crafted interior, it exceeds expectations, offering everything you could wish for. This compact and maneuverable vehicle is designed to accommodate 2 and up to 4 passengers comfortably. Its 6-meter length makes it suitable for everyday use. Inside, you'll find a thoughtfully arranged kitchen and inviting seating area, complemented by the cozy LATOFLEX system transverse bed for a restful night's sleep. Adding to its appeal is the uniquely patented bathroom and ample storage solutions, ensuring your belongings and supplies are neatly stowed away.